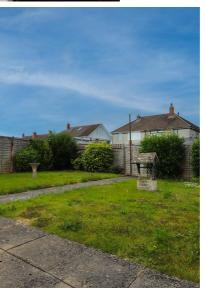

### REAR GARDEN

Enclosed rear garden, laid with lawn and paving slabs. Outside water tap. Mature shrub boarder.

Side gate giving access onto driveway.