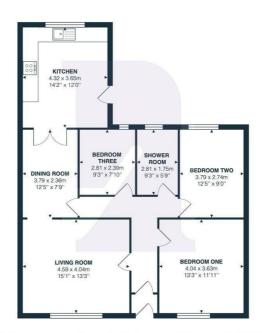

### LIVING ROOM

15'1" x 8'8"

UPVC double glazed window to the front elevation. Feature fireplace with electric fire in situ. Radiator. Continuation of the solid maple flooring. Archway into;

### **DINING ROOM** 12'5" x 7'8"

Radiator. Continuation of the maple flooring. Double doors leading into;

# KITCHEN

12'11' x 11'3"

UPVC double glazed window to the rear elevation. Range of wall and base units with work surfaces over. Slot in cooker. Tiling to splash back areas. One and a half bowl sink and drainer with mixer tap over. Ample space and plumbing for undercounted white goods and upright fridge/freezer. Radiator. Tile effect flooring. UPVC door with obscure glass panel to the side giving access to the rear garden.

## BEDROOM ONE

UPVC double glazed window to the front elevation. Radiator. Continuation of the maple wood flooring.

# **BEDROOM TWO**

12'5" x 8'11'

UPVC double glazed window to the rear elevation. Radiator. Continuation of the maple flooring.

### BEDROOM THREE

9'2" x 7'10" UPVC double glazed window to the rear elevation. Radiator.

### SHOWER ROOM

# 9'1" x 5'6"

UPVC double glazed obscure window to the rear elevation. Three piece suite comprising. Vanity unit housing the wash hand basin and Low level W/C. Wall mounted shower. Extractor fan. Heated towel rail. Wet room flooring.