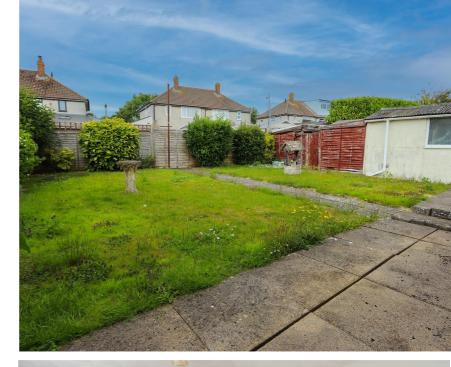

### REAR GARDEN

Enclosed rear garden, laid with lawn and paving slabs. Outside water tap. Mature shrub boarder.

Side gate giving access onto driveway.

### **DRIVEWAY - GARAGE**

Gated driveway providing ample space for multiple vehicles, leading to the double garage. Access into the garage via double garage doors.

St Anne's Bungalow, Ceri Avenue, Rhoose, CF62 3HG