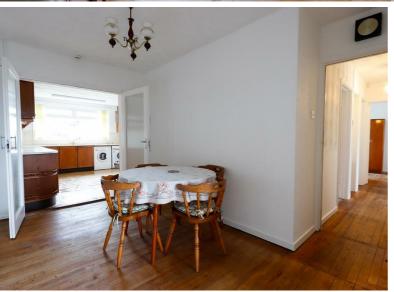

### **DINING ROOM** 12'5" x 7'8"

Radiator. Continuation of the maple flooring. Double doors leading into;

### **ENTRANCE**

Via UPVC door with obscure glass panels leading into;

UPVC double glazed obscure window to the side elevation. Wooden door with obscure glass panels leading into;

Radiator. Access to loft space. Built in storage cupboard. Solid maple wood flooring. Doors off to all rooms.