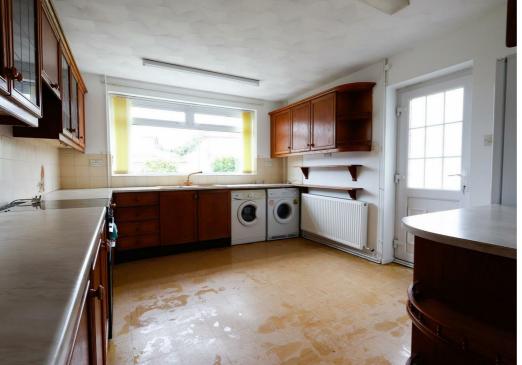

The extended kitchen is a standout feature of this property, offering ample space for cooking up delicious meals and entertaining guests. The additional space allows for more storage and work areas, making it a functional and inviting part of the home

# KITCHEN

12'11' x 11'3"

UPVC double glazed window to the rear elevation. Range of wall and base units with work surfaces over. Slot in cooker. Tiling to splash back areas. One and a half bowl sink and drainer with mixer tap over. Ample space and plumbing for undercounted white goods and upright fridge/freezer. Radiator. Tile effect flooring. UPVC door with obscure glass panel to the side giving access to the rear garden.