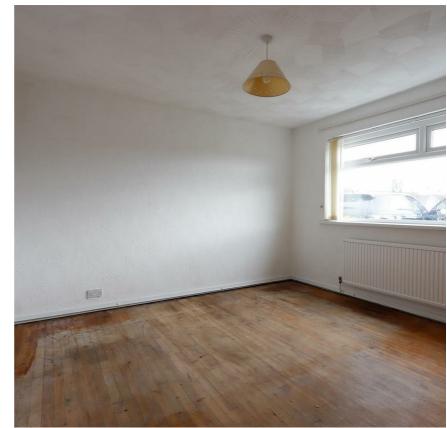

### LIVING ROOM

15'1" x 8'8"

UPVC double glazed window to the front elevation. Feature fireplace with electric fire in situ. Radiator. Continuation of the solid maple flooring. Archway into;

## BEDROOM ONE

UPVC double glazed window to the front elevation. Radiator. Continuation of the maple wood flooring.