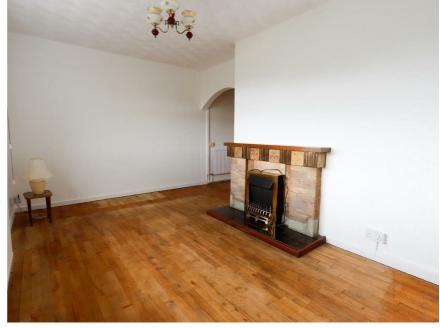

### LIVING ROOM

15'1" x 8'8"

UPVC double glazed window to the front elevation. Feature fireplace with electric fire in situ. Radiator. Continuation of the solid maple flooring. Archway into;

### **DINING ROOM** 12'5" x 7'8"

Radiator. Continuation of the maple flooring. Double doors leading into;