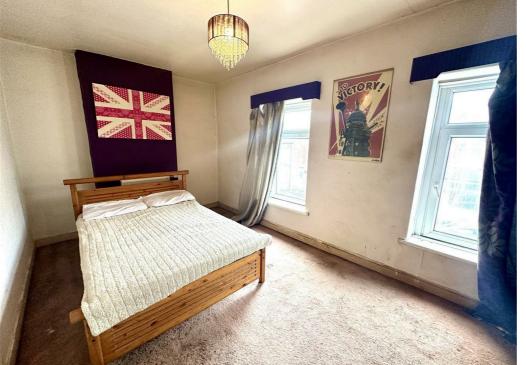

#### **BEDROOM ONE**

14'10" x 9'6"

Two UPVC double glazed windows to the front elevation. Radiator. Fitted carpet.