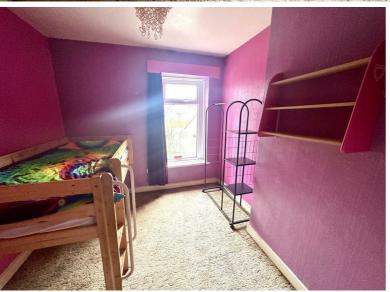

# BEDROOM TWO 11'1" x 9'2"

UPVC double glazed window to the rear elevation. Fitted carpet.