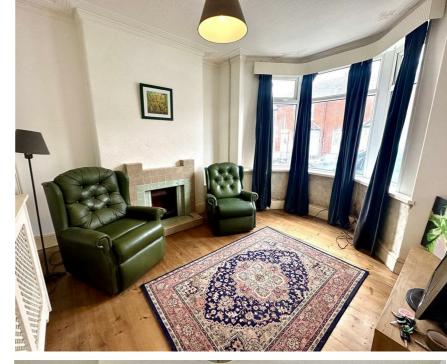

#### LIVING ROOM

11'5" x 9'4"

UPVC double glazed bay window to the front elevation. Coving to ceiling. Feature tiled fireplace. Radiator. Wooden flooring.