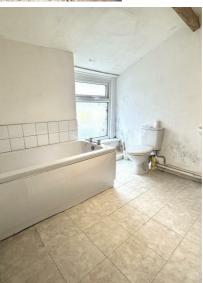

#### **BATHROOM** 9'10" x 8'11

UPVC double glazed window to the rear elevation. Three piece suite comprising; Low level W/C, Pedestal wash hand basin with twin taps over and bath with twin taps over. Built in cupboard housing the wall mounted combination boiler. Radiator. Tiling to floor.