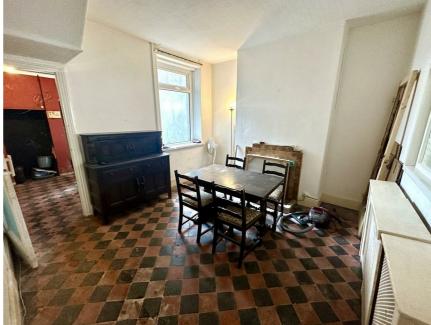

#### DINING ROOM

11'5" x 11'2"

UPVC double glazed window to the rear elevation. Feature tiled fireplace in situ. Radiator. Continuation of the original tiling to floor. Door into;