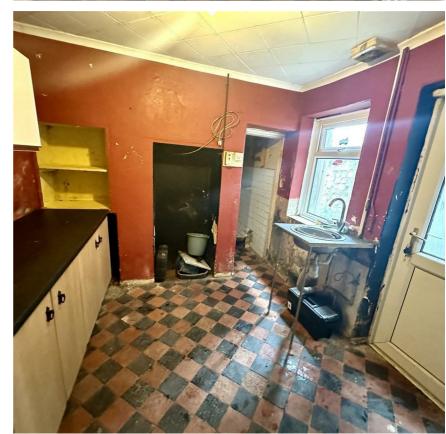

### **KITCHEN**

9'6" x 8'6"

UPVC double glazed window and door to the side elevation giving access to the rear garden. Under stairs storage space. Ample space and plumbing to install kitchen. Continuation of the original tiling to the floor. Open to;

#### POTENTIAL UTILITY SPACE

4'5" x 2'2"

Window to rear elevation. Tiling to dado height. Plumbing and ample space for white goods. Currently shower in situ,