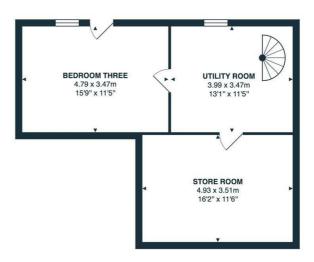

Property briefly comprising; Entrance Hallways, Living room, Kitchen, Bathroom and two Double Bedrooms to the ground floor. Two further rooms and store room to the lower ground floor. Spacious rear garden to the rear and a detached garage with lane access.

# UTILITY ROOM/POTENTIAL BEDROOM

 $\ensuremath{\mathsf{UPVC}}$  double glazed window to the rear elevation. Coving to ceiling. Range of wall base units with work surfaces over. Stainless steel sink and drainer with mixer tap over. Ample space and plumbing for under counter white goods. Radiator. Fitted carpet. Doors of to store room and bedroom three.

#### BEDROOM THREE

15'9" x 11'3'

UPVC double glazed window and door to the rear elevation overlooking and leading to rear garden. Radiator. Tiling effect flooring.

## STORE ROOM

15'5" x 11'4"

Wall mounted combination boiler. Benefitting from power and lighting. Safe to remain. Perfect for storage or potential to convert into another room