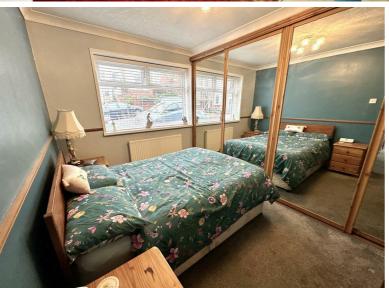

11'6" x 7'9" to wardrobes
UPVC double glazed window to the front elevation. Coving to ceiling. Dado rail. Range of fitted wardrobes with sliding mirror doors. Radiator. Fitted carpet.

#### BEDROOM TWO