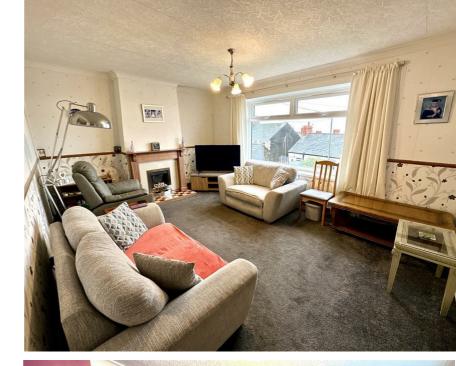

# LIVING ROOM

15'9" x 11'5

Large UPVC double glazed window to the rear elevation with stunning sea views. Dado rail. Feature fireplace with gas fire in situ. Radiator. Fitted carpet.