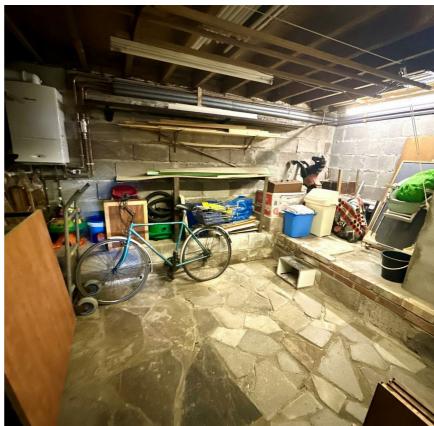

## STORE ROOM

15'5" x 11'4"

Wall mounted combination boiler. Benefitting from power and lighting. Safe to remain. Perfect for storage or potential to convert into another room