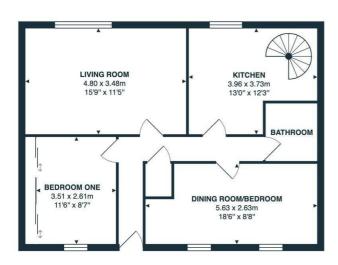

Property briefly comprising; Entrance Hallways, Living room, Kitchen, Bathroom and two Double Bedrooms to the ground floor. Two further rooms and store room to the lower ground floor. Spacious rear garden to the rear and a detached garage with lane access.

#### **HALLWAY**

Coving to ceiling. Large storage cupboard with shelving and hanging space. Radiator. Fitted carpet. Doors off to all rooms.

# LIVING ROOM

15'9" x 11'5

Large UPVC double glazed window to the rear elevation with stunning sea views. Dado rail. Feature fireplace with gas fire in situ. Radiator. Fitted carpet.

# KITCHEN

13'0" x 12'3"

Large UPVC double glazed window to the rear elevation with the same stunning sea views. Coving to ceiling. Tiling to dado height. Range of wall and base units with work surfaces over. Stainless steel sink and drainer with mixer tap over. Built in four ring electric hob with extractor fan above and eye-level double oven. Ample space for upright fridge/freezer. Radiator. Wooden flooring. Spiral staircase to lower ground floor.

11'6" x 7'9" to wardrobes
UPVC double glazed window to the front elevation. Coving to ceiling. Dado rail. Range of fitted wardrobes with sliding mirror doors. Radiator. Fitted carpet.

## **BATHROOM**

 $6'0'' \times 5'5''$  UPVC double glazed obscure window to the side elevation. Coving to ceiling. Access to fully boarded and insulated loft space. Tiling to all walls. Three piece suite comprising: low level w/c, pedestal wash hand basin with twin taps over and bath with mixer tap and shower attachment over. Radiator. Wooden flooring.