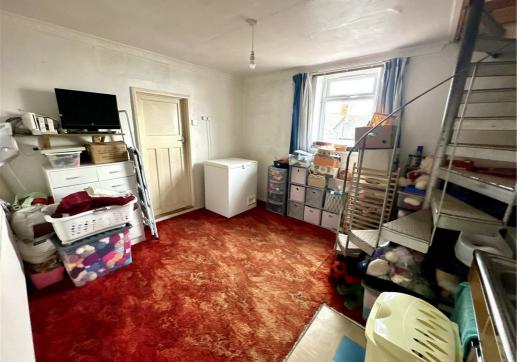

# UTILITY ROOM/POTENTIAL BEDROOM

 $\ensuremath{\mathsf{UPVC}}$  double glazed window to the rear elevation. Coving to ceiling. Range of wall base units with work surfaces over. Stainless steel sink and drainer with mixer tap over. Ample space and plumbing for under counter white goods. Radiator. Fitted carpet. Doors of to store room and bedroom three.