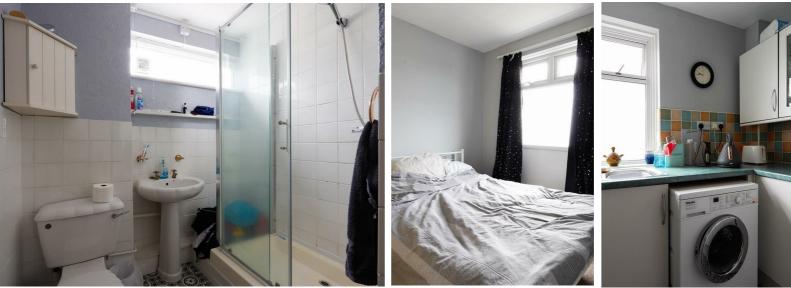

#### SHOWER ROOM

#### 6'8" x 6'7

Obscure window to the side elevation. Three piece suite comprising; low level W/C, Pedestal wash hand basin with twin taps over and double shower cubicle with wall mounted shower. Tiling to dado height and splash back areas. Tile effect flooring.

#### BEDROOM TWO

**9'4" x 8'6" to wardrobes** Double glazed window with views of the sea and lake. Range of built in wardrobes. Wall mounted heater. Fitted carpet.

#### 9'1" x 7'11" ww 5'3"

Double glazed window to the side elevation with impressive sea views. Range of wall and base units with work surfaces over. Stainless steel one and a half bowl sink and drainer with mixer tap over. Tiling to splash back area. Ample space and plumbing for white goods. Wall mounted heater. Tile effect flooring.