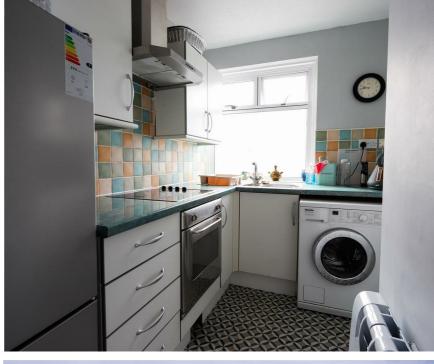

### KITCHEN

#### 9'1" x 7'11" ww 5'3"

Double glazed window to the side elevation with impressive sea views. Range of wall and base units with work surfaces over. Stainless steel one and a half bowl sink and drainer with mixer tap over. Tiling to splash back area. Ample space and plumbing for white goods. Wall mounted heater. Tile effect flooring.