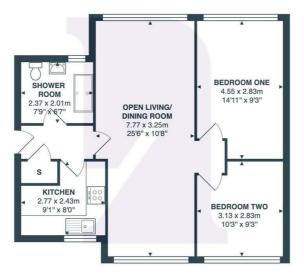

#### HALLWAY

6'6" x 2'9" Two large storage cupboards. Doors off to all rooms.

### KITCHEN

#### 9'1" x 7'11" ww 5'3"

Double glazed window to the side elevation with impressive sea views. Range of wall and base units with work surfaces over. Stainless steel one and a half bowl sink and drainer with mixer tap over. Tiling to splash back area. Ample space and plumbing for white goods. Wall mounted heater. Tile effect flooring.

#### SHOWER ROOM

#### 6'8" x 6'7

Obscure window to the side elevation. Three piece suite comprising; low level W/C, Pedestal wash hand basin with twin taps over and double shower cubicle with wall mounted shower. Tiling to dado height and splash back areas. Tile effect flooring.

#### LIVING ROOM

#### 25'5" x 10'8" x 9'4"

Large UPVC double glazed windows to both side elevations with stunning views. Coving to ceiling. Two wall mounted heaters. Fitted carpet. Doors off to both bedrooms.

#### BEDROOM ONE

#### 14'11" x 9'4"

Double glazed window to the side with sea views. Wall mounted heater. Fitted carpet.

#### BEDROOM TWO

**9'4" x 8'6" to wardrobes** Double glazed window with views of the sea and lake. Range of built in wardrobes. Wall mounted heater. Fitted carpet.