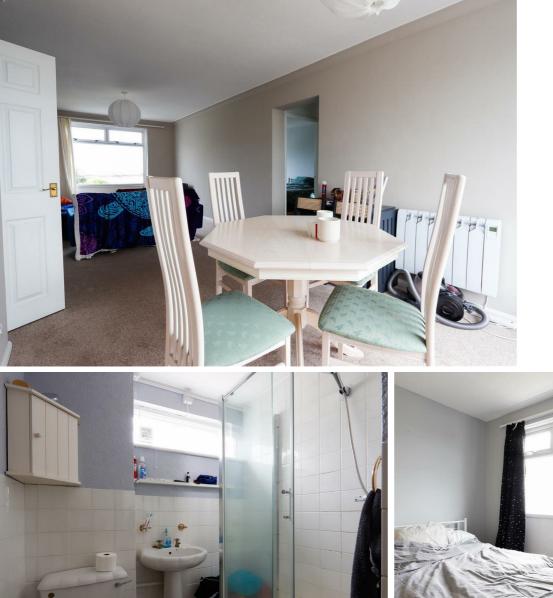

#### SHOWER ROOM

#### 6'8" x 6'7

Obscure window to the side elevation. Three piece suite comprising; low level W/C, Pedestal wash hand basin with twin taps over and double shower cubicle with wall mounted shower. Tiling to dado height and splash back areas. Tile effect flooring.

#### BEDROOM TWO

**9'4" x 8'6" to wardrobes** Double glazed window with views of the sea and lake. Range of built in wardrobes. Wall mounted heater. Fitted carpet.