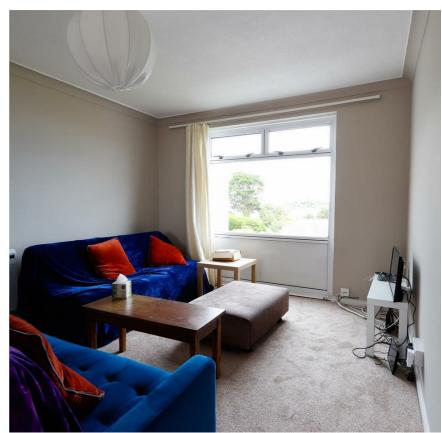

#### LIVING ROOM

#### 25'5" x 10'8" x 9'4"

Large UPVC double glazed windows to both side elevations with stunning views. Coving to ceiling. Two wall mounted heaters. Fitted carpet. Doors off to both bedrooms.

#### BEDROOM ONE

#### 14'11" x 9'4"

Double glazed window to the side with sea views. Wall mounted heater. Fitted carpet.