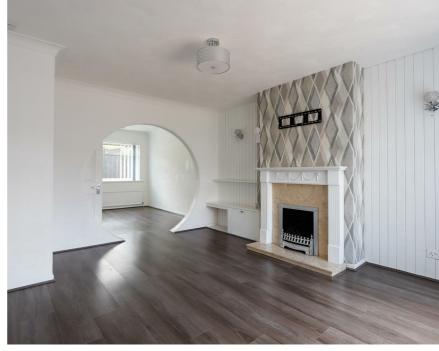

#### LIVING ROOM 14'03" x 11'09"

UPVC double glazed window to the front elevation. Coving to ceiling, Feature fireplace with gas fire in situ. Wood effect flooring, Archway into;

#### DINING ROOM 11'09" x 9'11"

Double glazed window to the rear elevation. Coving to ceiling, Radiator. Continuation of the wood effect flooring, Door into;