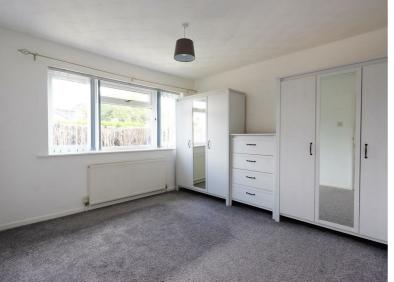

## BEDROOM ONE 14'04" x 9'11"

UPVC double glazed window to the front elevation. Built in cupboard housing the hot water tank. Radiator. Fitted carpet.

#### BEDROOM TWO 11'05" x 10'09"

UPVC double glazed window to the rear elevation. Radiator. Fitted carpet.

## BEDROOM THREE

11′04″ x 11′0″

UPVC double glazed window to the front elevation. Radiator. Fitted carpet.