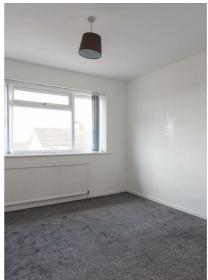

## BEDROOM ONE 14'04" x 9'11"

UPVC double glazed window to the front elevation. Built in cupboard housing the hot water tank. Radiator. Fitted carpet.

#### BEDROOM TWO 11'05" x 10'09"

UPVC double glazed window to the rear elevation. Radiator. Fitted carpet.

## BEDROOM THREE

11′04″ x 11′0″

UPVC double glazed window to the front elevation. Radiator. Fitted carpet.