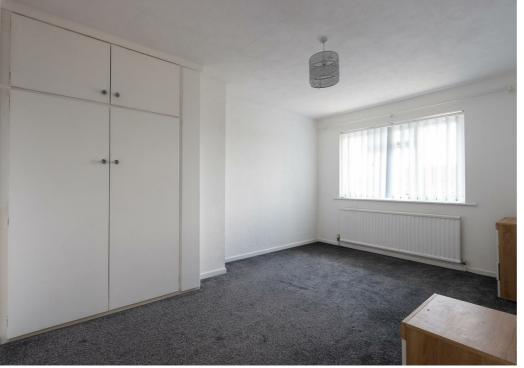

## BEDROOM ONE 14'04" x 9'11"

UPVC double glazed window to the front elevation. Built in cupboard housing the hot water tank. Radiator. Fitted carpet.

#### BEDROOM TWO 11'05" x 10'09"

UPVC double glazed window to the rear elevation. Radiator. Fitted carpet.

## BEDROOM THREE

11′04″ x 11′0″

UPVC double glazed window to the front elevation. Radiator. Fitted carpet.