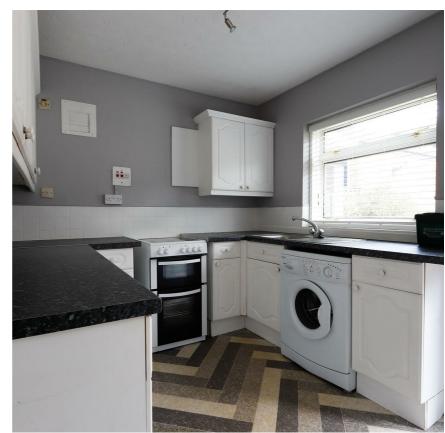

#### KITCHEN 11'02" x 8'05'

Double glazed window and door to the rear elevation overlooking and leading to the rear garden. Range of wall and base units with work surfaces over. Stainless steel sink and drainer with mixer tap over. Ample space and plumbing for slot in cooker and under counter white goods. Tiling to dado height. Radiator. Tile effect flooring.