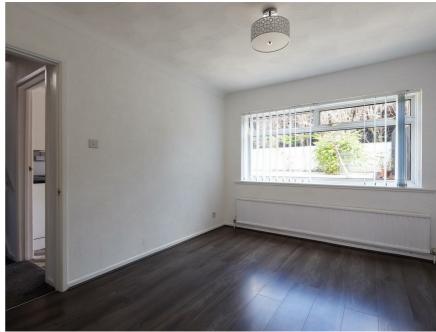

## BEDROOM ONE 14'04" x 9'11"

UPVC double glazed window to the front elevation. Built in cupboard housing the hot water tank. Radiator. Fitted carpet.

#### BEDROOM TWO 11'05" x 10'09"

UPVC double glazed window to the rear elevation. Radiator. Fitted carpet.

## BEDROOM THREE

11′04″ x 11′0″

UPVC double glazed window to the front elevation. Radiator. Fitted carpet.