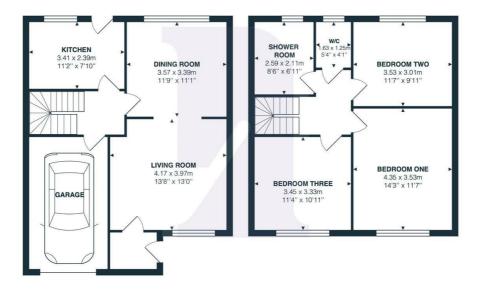

#### LIVING ROOM 14'03" x 11'09"

UPVC double glazed window to the front elevation. Coving to ceiling, Feature fireplace with gas fire in situ. Wood effect flooring, Archway into;

#### DINING ROOM 11'09" x 9'11"

Double glazed window to the rear elevation. Coving to ceiling, Radiator. Continuation of the wood effect flooring, Door into;

#### INNER HALLWAY 5'11"

Staircase rising to first floor landing with under stair storage cupboard. Radiator. Fitted carpet. Doors off to kitchen and garage.

#### KITCHEN 11'02" x 8'05'

Double glazed window and door to the rear elevation overlooking and leading to the rear garden. Range of wall and base units with work surfaces over. Stainless steel sink and drainer with mixer tap over. Ample space and plumbing for slot in cooker and under counter white goods. Tiling to dado height. Radiator. Tile effect flooring.

## BEDROOM ONE 14'04" x 9'11"

UPVC double glazed window to the front elevation. Built in cupboard housing the hot water tank. Radiator. Fitted carpet.

#### BEDROOM TWO 11'05" x 10'09"

UPVC double glazed window to the rear elevation. Radiator. Fitted carpet.

## BEDROOM THREE

11′04″ x 11′0″

UPVC double glazed window to the front elevation. Radiator. Fitted carpet.

#### SHOWER ROOM 8'05" x 7'0"

Obscure double glazed window to the rear elevation. Tiling to all walls. Walk-in double shower cubicle with waterfall and handheld shower over. Vanity unit housing the wash hand basin with mixer tap over. Extractor fan. Radiator. Tile effect flooring.

#### W/C 5'04" x 3'0"

Double glazed obscure window to the rear elevation. Tiling to all walls. Low level W/C, Tile effect flooring.

Glen Mavis Way, Barry, CF62 8JA

All measurements are approximate and for display purposes only