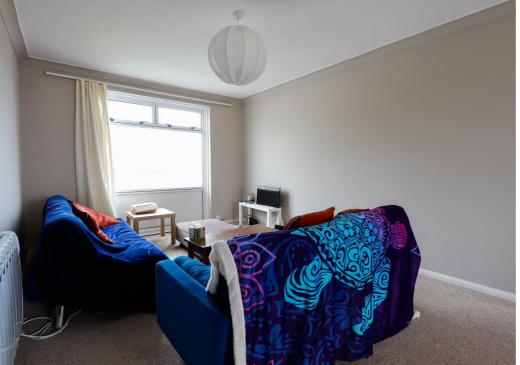

## LIVING ROOM

25'5" x 10'8" x 9'4"

Large UPVC double glazed windows to both side elevations with stunning views. Coving to ceiling. Two wall mounted heaters. Fitted carpet. Doors off to both bedrooms.

## BEDROOM ONE

14'11" x 9'4"

Double glazed window to the side with sea views. Wall mounted heater. Fitted carpet.