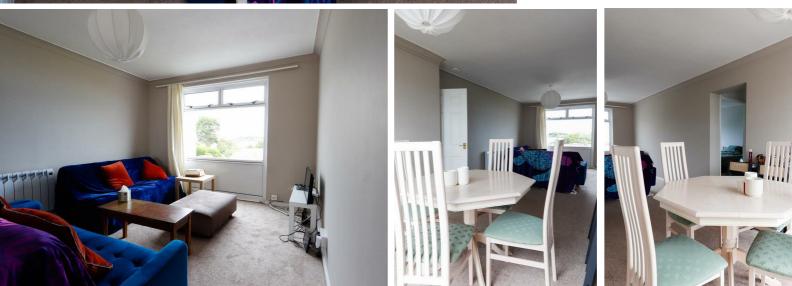

## LIVING ROOM

25'5" x 10'8" x 9'4"

Large UPVC double glazed windows to both side elevations with stunning views. Coving to ceiling. Two wall mounted heaters. Fitted carpet. Doors off to both bedrooms.

## BEDROOM ONE

14'11" x 9'4"

Double glazed window to the side with sea views. Wall mounted heater. Fitted carpet.

#### BEDROOM TWO

### 9'4" x 8'6" to wardrobes

Double glazed window with views of the sea and lake. Range of built in wardrobes. Wall mounted heater. Fitted carpet.