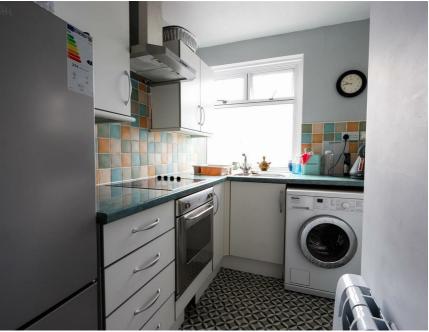

## KITCHEN

#### 9'1" x 7'11" ww 5'3"

Double glazed window to the side elevation with impressive sea views. Range of wall and base units with work surfaces over. Stainless steel one and a half bowl sink and drainer with mixer tap over. Tiling to splash back area. Ample space and plumbing for white goods. Wall mounted heater. Tile effect flooring.