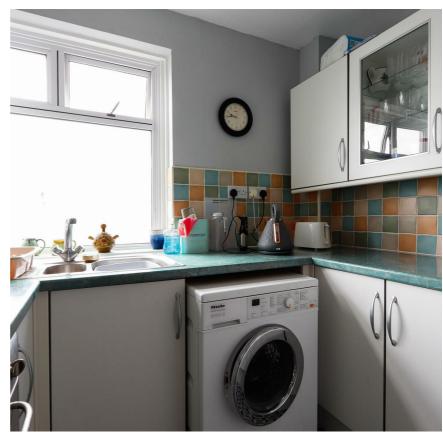

## KITCHEN

#### 9'1" x 7'11" ww 5'3"

Double glazed window to the side elevation with impressive sea views. Range of wall and base units with work surfaces over. Stainless steel one and a half bowl sink and drainer with mixer tap over. Tiling to splash back area. Ample space and plumbing for white goods. Wall mounted heater. Tile effect flooring.