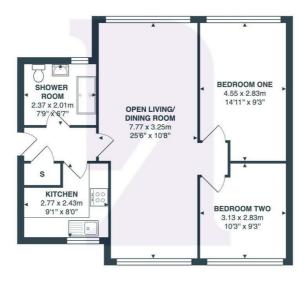

## HALLWAY

6'6" x 2'9" Two large storage cupboards. Doors off to all rooms.

## KITCHEN

#### 9'1" x 7'11" ww 5'3"

Double glazed window to the side elevation with impressive sea views. Range of wall and base units with work surfaces over. Stainless steel one and a half bowl sink and drainer with mixer tap over. Tiling to splash back area. Ample space and plumbing for white goods. Wall mounted heater. Tile effect flooring.

## SHOWER ROOM

6'8" x 6'7"

Obscure window to the side elevation. Three piece suite comprising; low level W/C, Pedestal wash hand basin with twin taps over and double shower cubicle with wall mounted shower. Tiling to dado height and splash back areas. Tile effect flooring.

## LIVING ROOM

25'5" x 10'8" x 9'4"

Large UPVC double glazed windows to both side elevations with stunning views. Coving to ceiling. Two wall mounted heaters. Fitted carpet. Doors off to both bedrooms.

## BEDROOM ONE

14'11" x 9'4"

Double glazed window to the side with sea views. Wall mounted heater. Fitted carpet.

#### BEDROOM TWO

### 9'4" x 8'6" to wardrobes

Double glazed window with views of the sea and lake. Range of built in wardrobes. Wall mounted heater. Fitted carpet.

## Sea Point, Crosshill, Barry, CF62 6TB

All measurements are approximate and for display purposes only