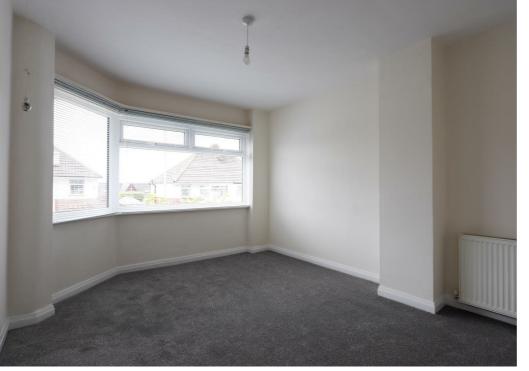

#### **BEDROOM TWO**

13'0" x 10'8"

UPVC double glazed half bay window to the front elevation. Radiator. Fitted carpet.

#### LIVING ROOM

12'5" x 11'11"

UPVC double glazed half bay window to the front elevation. Radiator. Original parquet