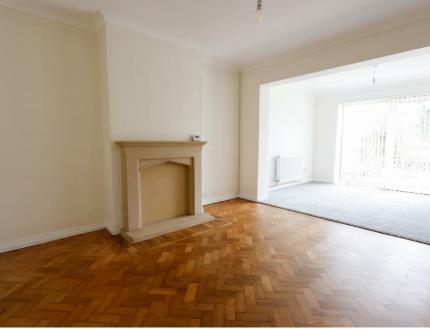

# RECEPTION ROOM TWO

Coving to ceiling. Feature fireplace. Radiator. Original parquet flooring. Open to;

# RECEPTION ROOM THREE

10'4" x 8'5

UPVC double glazed sliding doors to the rear elevation overlooking and leading to the rear garden. Coving to ceiling. Radiator. Fitted carpet. Door into;