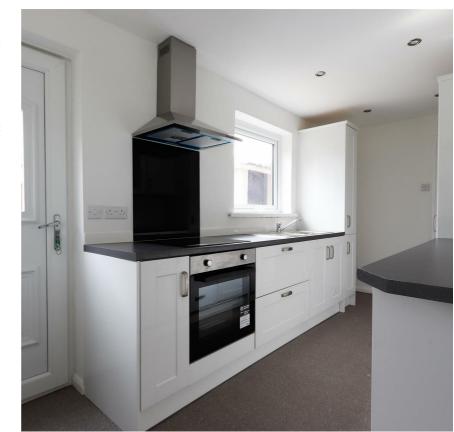

# **KITCHEN**

#### 16'4" x 6'10'

UPVC double glazed windows to the the side and rear elevation. Spotlights to ceiling. Modern range of wall and base units with work surfaces over. Stainless steel one and a half bowl sink and drainer with mixer tap over. Built in oven with electric hob and extractor fan above. Ample space and plumbing for under-counter white goods and upright fridge/freezer. Wall mounted combination boiler. Radiator. Vinyl flooring. UPVC door to the side elevation giving access to the rear garden.