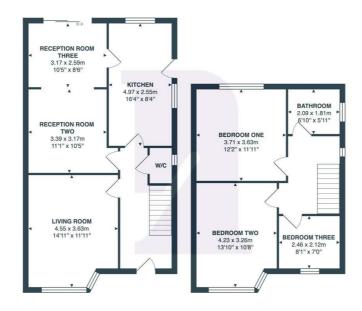

#### LIVING ROOM

12'5" x 11'11"

UPVC double glazed half bay window to the front elevation. Radiator. Original parquet

# RECEPTION ROOM TWO

Coving to ceiling. Feature fireplace. Radiator. Original parquet flooring. Open to;

# RECEPTION ROOM THREE

10'4" x 8'5

UPVC double glazed sliding doors to the rear elevation overlooking and leading to the rear garden. Coving to ceiling. Radiator. Fitted carpet. Door into;

# **KITCHEN**

#### 16'4" x 6'10'

UPVC double glazed windows to the the side and rear elevation. Spotlights to ceiling. Modern range of wall and base units with work surfaces over. Stainless steel one and a half bowl sink and drainer with mixer tap over. Built in oven with electric hob and extractor fan above. Ample space and plumbing for under-counter white goods and upright fridge/freezer. Wall mounted combination boiler. Radiator. Vinyl flooring. UPVC door to the side elevation giving access to the rear garden.

## FIRST FLOOR LANDING

UPVC double glazed obscure window to the side elevation. Coving to ceiling. Access to loft space. Fitted carpet. Doors off to all rooms.

#### BEDROOM ONE

12'2" x 11'11"

UPVC double glazed window to the rear elevation. Radiator. Fitted carpet.

#### **BEDROOM TWO**

13'0" x 10'8"

UPVC double glazed half bay window to the front elevation. Radiator. Fitted carpet.

#### **BEDROOM THREE**

7'6" x 6'11'

UPVC double glazed window to the front elevation. Coving to ceiling. Radiator. Fitted