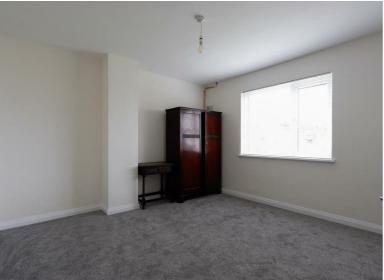

#### BEDROOM ONE

12'2" x 11'11"

UPVC double glazed window to the rear elevation. Radiator. Fitted carpet.