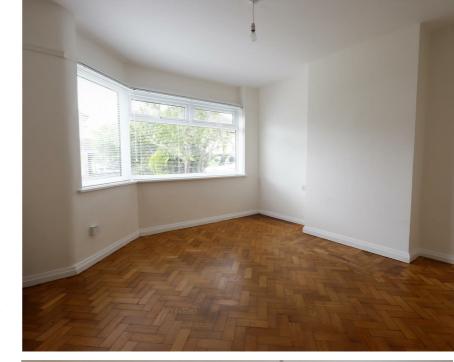

#### LIVING ROOM

12'5" x 11'11"

UPVC double glazed half bay window to the front elevation. Radiator. Original parquet

#### **BEDROOM TWO**

13'0" x 10'8"

UPVC double glazed half bay window to the front elevation. Radiator. Fitted carpet.