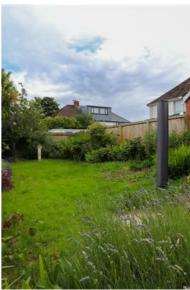

# RECEPTION ROOM THREE

10'4" x 8'5

UPVC double glazed sliding doors to the rear elevation overlooking and leading to the rear garden. Coving to ceiling. Radiator. Fitted carpet. Door into;