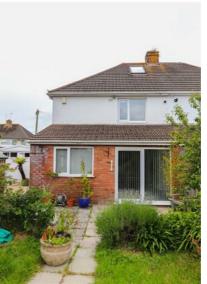

# RECEPTION ROOM THREE

10'4" x 8'5

UPVC double glazed sliding doors to the rear elevation overlooking and leading to the rear garden. Coving to ceiling. Radiator. Fitted carpet. Door into;

For those with a keen eye for potential, this property also offers the exciting possibility to extend or convert the loft, subject to planning permission. Imagine the endless opportunities to tailor this space to your liking and create the home of your dreams.