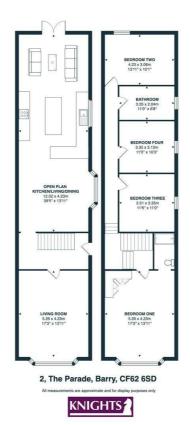

### LIVING ROOM

UPVC double glazed bay window to the front elevation. Coving to ceiling. Feature fireplace with log burner in situ. Shelving with feature lighting. Radiator. Wood effect flooring.

#### OPEN PLAN LIVING/KITCHEN/DINER

38'6" x 13'10"

UPVC double glazed obscure bay window to the side elevation. Feature stained glass window to the side elevation. Spotlights to ceiling. Modern range of wall and base units with work surfaces over, extending into breakfast bar. Matching island with additional storage and prep area. Stainless steel double bowl sink with mixer tap over. Built in oven with four ring electric hob and extractor fan above. Ample space and plumbing for under counter white goods and American style fridge/freezer. Ample space for both living and dining furniture. Three Radiators. Tiling to the floor. UPVC double glazed patio doors to the rear giving access to the rear garden.

#### BEDROOM ONE

17'6" x 13'11'

UPVC double glazed bay window to the front elevation with impressive views of nearby beaches and beyond. Coving to ceiling, Range of built in furniture including wardrobes, bedside tables and vanity unit. Feature original fireplace. Radiator. Wood effect flooring. Open to;

#### EN-SUITE 6'0" x 4'0"

Spotlights to the ceiling. Extractor fan. Three piece suite comprising; low level W/C, wash hand basin with mixer tap over and double shower cubicle with wall mounted shower. Tiling to all walls. Heated towel rail. Tiling to floor.

#### BEDROOM TWO

14'1" x 10'0" UPVC double glazed window to the rear elevation. Radiator. Fitted carpet.

## **BEDROOM THREE**

10'9" x 10'3'

UPVC double glazed window to the side elevation. Radiator. Fitted carpet. BEDROOM FOUR

#### 11'3" x 9'2"

UPVC double glazed obscure window to the side elevation. Radiator. Fitted carpet. BATHROOM

#### 11'0" x 6'8'

UPVC double glazed obscure window to the side elevation. Spotlights to ceiling. Wood paneling to dado height. Three piece suite comprising: Low level W/C, Wash hand basin with mixer tap over and bath with mixer tap and shower over. Heated towel rail. Tiling to floor.