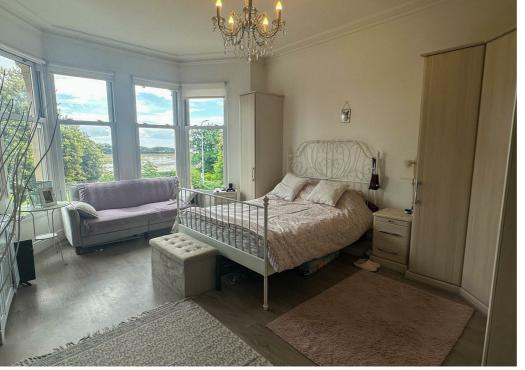

#### BEDROOM ONE

17'6" x 13'11'

UPVC double glazed bay window to the front elevation with impressive views of nearby beaches and beyond. Coving to ceiling, Range of built in furniture including wardrobes, bedside tables and vanity unit. Feature original fireplace. Radiator. Wood effect flooring. Open to;