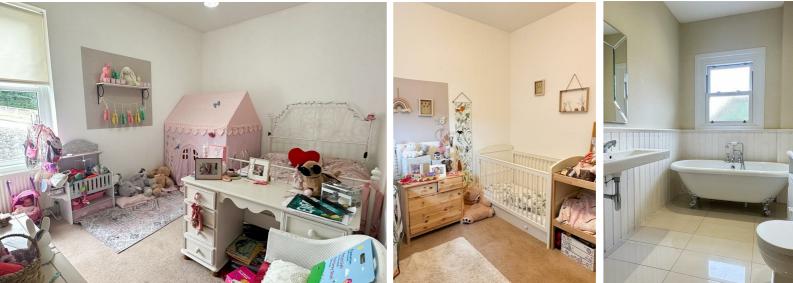

#### BEDROOM TWO

14'1" x 10'0" UPVC double glazed window to the rear elevation. Radiator. Fitted carpet.

## **BEDROOM THREE**

10'9" x 10'3'

UPVC double glazed window to the side elevation. Radiator. Fitted carpet. BEDROOM FOUR

#### 11'3" x 9'2"

UPVC double glazed obscure window to the side elevation. Radiator. Fitted carpet. BATHROOM

#### 11'0" x 6'8'

UPVC double glazed obscure window to the side elevation. Spotlights to ceiling. Wood paneling to dado height. Three piece suite comprising: Low level W/C, Wash hand basin with mixer tap over and bath with mixer tap and shower over. Heated towel rail. Tiling to floor.