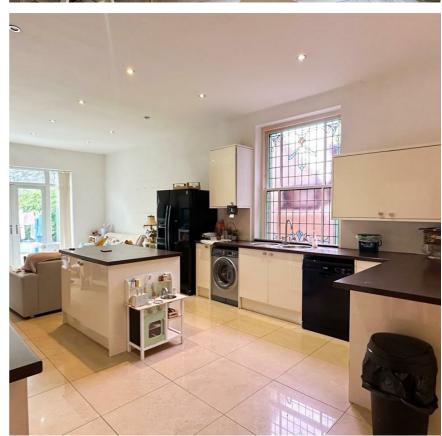

#### OPEN PLAN LIVING/KITCHEN/DINER

38'6" x 13'10"

UPVC double glazed obscure bay window to the side elevation. Feature stained glass window to the side elevation. Spotlights to ceiling. Modern range of wall and base units with work surfaces over, extending into breakfast bar. Matching island with additional storage and prep area. Stainless steel double bowl sink with mixer tap over. Built in oven with four ring electric hob and extractor fan above. Ample space and plumbing for under counter white goods and American style fridge/freezer. Ample space for both living and dining furniture. Three Radiators. Tiling to the floor. UPVC double glazed patio doors to the rear giving access to the rear garden.