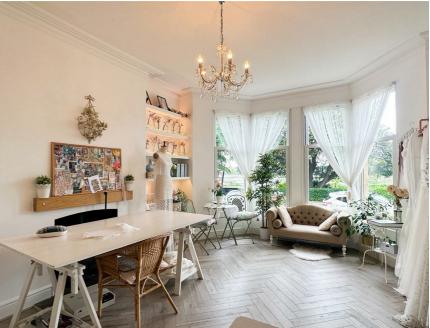

### LIVING ROOM

UPVC double glazed bay window to the front elevation. Coving to ceiling. Feature fireplace with log burner in situ. Shelving with feature lighting. Radiator. Wood effect flooring.

#### OPEN PLAN LIVING/KITCHEN/DINER

38'6" x 13'10"

UPVC double glazed obscure bay window to the side elevation. Feature stained glass window to the side elevation. Spotlights to ceiling. Modern range of wall and base units with work surfaces over, extending into breakfast bar. Matching island with additional storage and prep area. Stainless steel double bowl sink with mixer tap over. Built in oven with four ring electric hob and extractor fan above. Ample space and plumbing for under counter white goods and American style fridge/freezer. Ample space for both living and dining furniture. Three Radiators. Tiling to the floor. UPVC double glazed patio doors to the rear giving access to the rear garden.