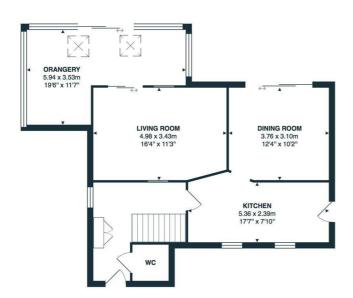

## **ENTRANCE**

Via composite door with obscure glass panels leading into;

## HALLWAY

UPVC double glazed window to the side elevation. Coving to ceiling, Large storage cupboard with shelving. Staircase rising to first floor landing with carpeted runner and under stair storage. Doors off to Kitchen and W/C.

KITCHEN 17'7"  $\times$  7'10" Two UPVC double glazed windows to the front elevation. Spotlights to ceiling. Modern range of wall and base units with wood effect work surfaces over. Built in oven with four ring electric hob and extractor fan above. Ceramic one and a half bowl sink and drainer with mixer tap over. Space and plumbing for under-counter white goods, Ample space for upright fridge/freezer. UPVC door with obscure glass panels to the side giving access to side gardens. Modern radiator. Wood effect flooring. Open to;

# **DINING ROOM**

 $12^{\prime}4^{\prime\prime}$  x  $10^{\prime}2^{\prime\prime}$  UPVC double glazed sliding doors to the rear elevation overlooking and leading to the rear garden. Coving to ceiling, Feature log burner in situ. Modern tall radiator. Continuation of the wood effect flooring. Double doors into;

## LIVING ROOM

## 16'4" x 11'3'

UPVC double glazed window and sliding doors to the rear elevation leading into the Orangery. Coving to ceiling. Wall lights. Modern radiator. Fitted carpet.

# **ORANGERY**

UPVC double glazed windows to the rear and side elevation. Sliding doors to the rear giving access to the garden. Two Velux windows to the rear. Spotlights to ceiling. Tiling to walls. Two modern radiators. Wood effect flooring.

# W/C 4'5" x 4'5"

UPVC double glazed obscure window to the front elevation. Tiling to dado height. Vanity unit housing the low level W/C and wash hand basin with mixer tap over. Radiator. Wood effect flooring.