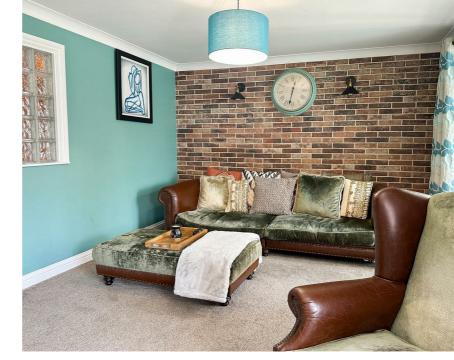

## LIVING ROOM

## 16'4" x 11'3'

UPVC double glazed window and sliding doors to the rear elevation leading into the Orangery. Coving to ceiling. Wall lights. Modern radiator. Fitted carpet.