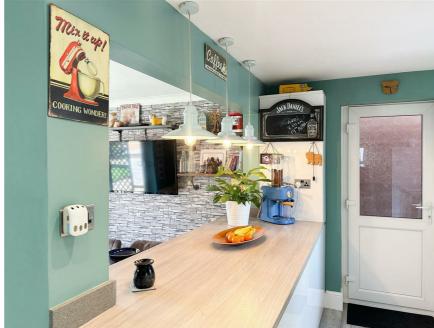

KITCHEN 17'7"  $\times$  7'10" Two UPVC double glazed windows to the front elevation. Spotlights to ceiling. Modern range of wall and base units with wood effect work surfaces over. Built in oven with four ring electric hob and extractor fan above. Ceramic one and a half bowl sink and drainer with mixer tap over. Space and plumbing for under-counter white goods, Ample space for upright fridge/freezer. UPVC door with obscure glass panels to the side giving access to side gardens. Modern radiator. Wood effect flooring. Open to;