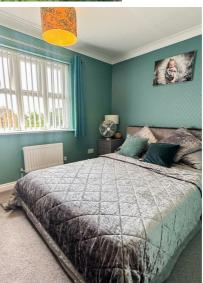

# **BEDROOM ONE**

## 14'11" x 10'11"

UPVC double glazed window to the rear elevation. Coving to ceiling. Radiator. Wood effect flooring. Door into;