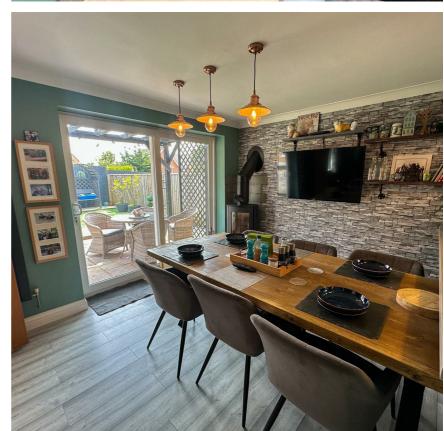

# **DINING ROOM**

 $12^{\prime}4^{\prime\prime}$  x  $10^{\prime}2^{\prime\prime}$  UPVC double glazed sliding doors to the rear elevation overlooking and leading to the rear garden. Coving to ceiling, Feature log burner in situ. Modern tall radiator. Continuation of the wood effect flooring. Double doors into;