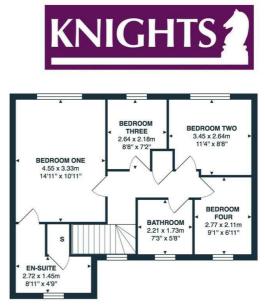

## FIRST FLOOR LADNING

UPVC double glazed obscure window to the front elevation. Coving to ceiling. Access to loft space. Large build in storage cupboard housing the wall mounted combination boiler. Wood effect flooring. Doors off to all rooms.

# **BEDROOM ONE**

## 14'11" x 10'11"

UPVC double glazed window to the rear elevation. Coving to ceiling. Radiator. Wood effect flooring. Door into;