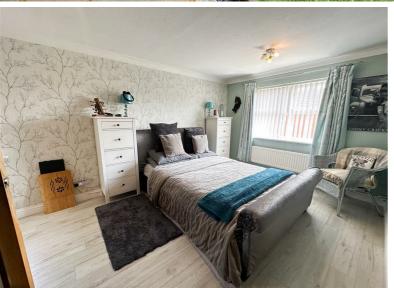

# **BEDROOM ONE**

## 14'11" x 10'11"

UPVC double glazed window to the rear elevation. Coving to ceiling. Radiator. Wood effect flooring. Door into;