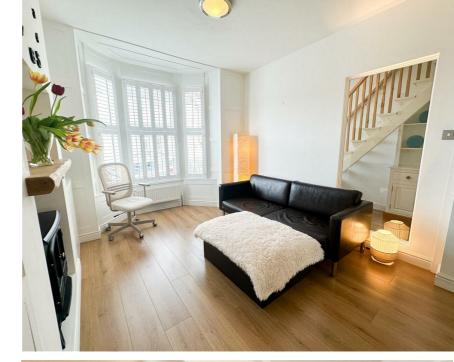

## 13'9" x 5'2"

Staircase rising to first floor landing. Built in display and storage unit. Radiator. Wood effect flooring. Door into;

UPVC double glazed bay window with fitted wooden blinds to the front elevation. Feature mantle. Radiator. Wood effect flooring. Open to;