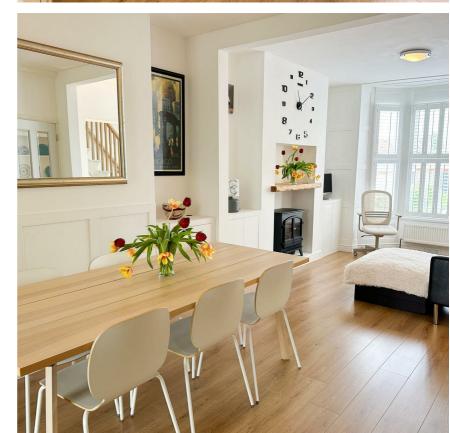

# **DINING ROOM**

Built in cupboards matching kitchen units. UPVC double glazed door to the rear elevation leading to second reception room. Tall modern radiator. Continuation of the wood effect flooring. Open to;