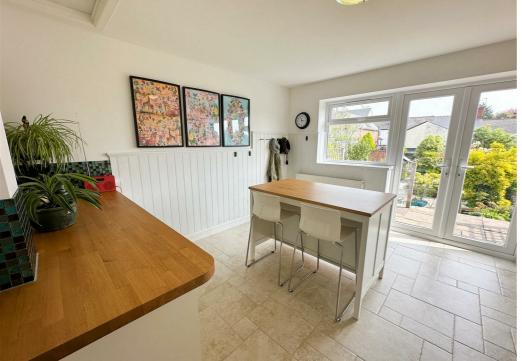

# **DINING ROOM**

Built in cupboards matching kitchen units. UPVC double glazed door to the rear elevation leading to second reception room. Tall modern radiator. Continuation of the wood effect flooring. Open to;

## **KITCHEN**

9'8" x 5'2"

UPVC double glazed window to the rear elevation. Modern range of wall and base units with wooden work surfaces over. Stainless steel double sink with mixer tap over. Built in oven with four ring gas hob. Integrated fridge/freezer. Ample space and plumbing for under counter white goods. Tiling to splash back areas. Wood effect flooring.

# SECOND RECEPTION ROOM

#### 13'0" x 12'7"

UPVC double glazed window and patio doors to the rear overlooking and leading to rear garden. Wood panelling to dado height. Base units, matching kitchen and dining furniture. Ample space and plumbing for white goods. Radiator. Tiling to floor.