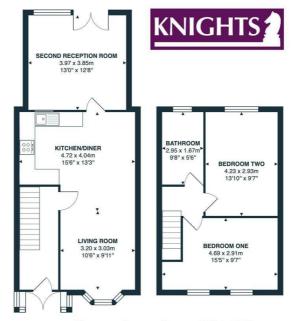

## 13'9" x 5'2"

Staircase rising to first floor landing. Built in display and storage unit. Radiator. Wood effect flooring. Door into;

UPVC double glazed bay window with fitted wooden blinds to the front elevation. Feature mantle. Radiator. Wood effect flooring. Open to;

## **KITCHEN**

9'8" x 5'2"

UPVC double glazed window to the rear elevation. Modern range of wall and base units with wooden work surfaces over. Stainless steel double sink with mixer tap over. Built in oven with four ring gas hob. Integrated fridge/freezer. Ample space and plumbing for under counter white goods. Tiling to splash back areas. Wood effect flooring.

# SECOND RECEPTION ROOM

#### 13'0" x 12'7"

UPVC double glazed window and patio doors to the rear overlooking and leading to rear garden. Wood panelling to dado height. Base units, matching kitchen and dining furniture. Ample space and plumbing for white goods. Radiator. Tiling to floor.

## **BEDROOM ONE**

### 13'1" x 9'11"

Two UPVC double glazed windows to the front elevation with fitted wooden blinds. Radiator. Wood effect flooring.

# BEDROOM TWO

#### 13'5" x 9'8"

UPVC double glazed window to the rear elevation with fitted wooden blinds. Radiator. Wood effect flooring

7, Newton Street, Barry, CF63 1EY
All measurements are approximate and for display purposes only