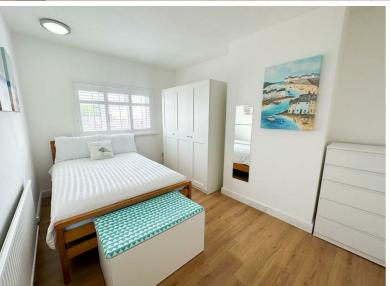

## **BEDROOM ONE**

### 13'1" x 9'11"

Two UPVC double glazed windows to the front elevation with fitted wooden blinds. Radiator. Wood effect flooring.

# BEDROOM TWO

#### 13'5" x 9'8"

UPVC double glazed window to the rear elevation with fitted wooden blinds. Radiator. Wood effect flooring

7, Newton Street, Barry, CF63 1EY
All measurements are approximate and for display purposes only