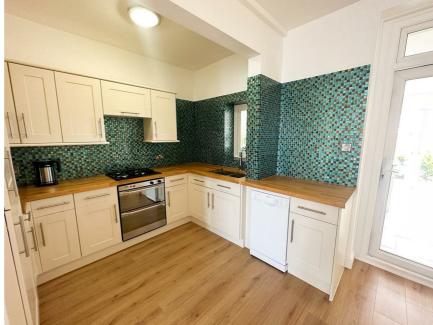

## **KITCHEN**

9'8" x 5'2"

UPVC double glazed window to the rear elevation. Modern range of wall and base units with wooden work surfaces over. Stainless steel double sink with mixer tap over. Built in oven with four ring gas hob. Integrated fridge/freezer. Ample space and plumbing for under counter white goods. Tiling to splash back areas. Wood effect flooring.