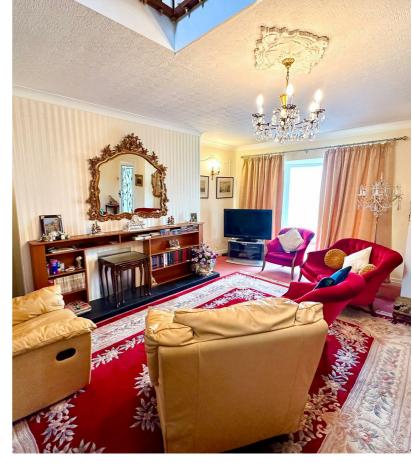

# LIVING ROOM

# 6.05m x 4.67m (19'10" x 15'4" )

UPVC double glazed bay window to the front elevation with picture views of The Knap beaches and beyond. Coving to ceiling. Feature entertainment unit with space for fire. Staircase rising to gallery landing. Fitted carpet. Double doors off to kitchen. Door leading to;