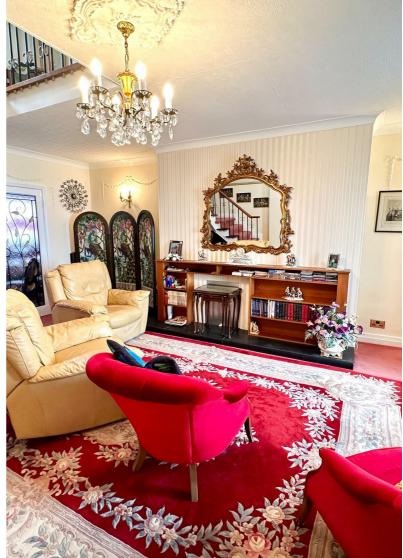

# LIVING ROOM

# 6.05m x 4.67m (19'10" x 15'4" )

UPVC double glazed bay window to the front elevation with picture views of The Knap beaches and beyond. Coving to ceiling. Feature entertainment unit with space for fire. Staircase rising to gallery landing. Fitted carpet. Double doors off to kitchen. Door leading to;