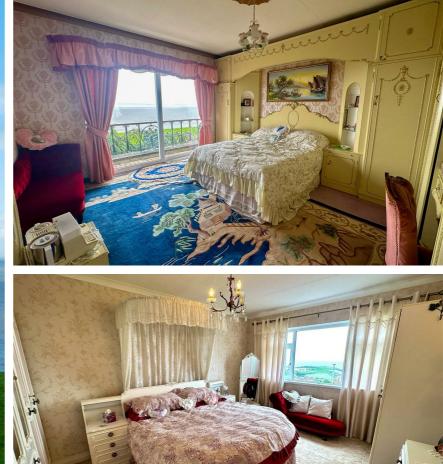

# BEDROOM ONE

# 4.24m x 3.86m (13'11" x 12'8" )

UPVC double glazed sliding doors to the front elevation with access onto the balcony and unbeatable views. Coving to ceiling. Range of fitted furniture including wardrobes, vanity unit and bedside tables. Fitted carpet. Door into;

# BEDROOM THREE

# 4.47m x 2.11m (14'8" x 6'11" )

UPVC double glazed window and door to the front elevation giving access onto the balcony, to enjoy the views. Coving to ceiling. Fitted carpet.