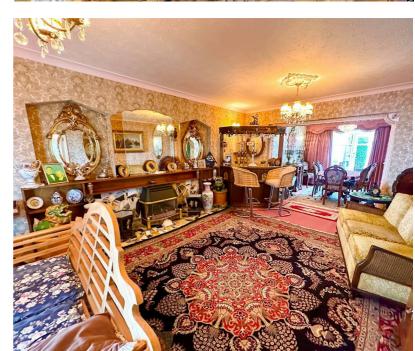

# LIVING ROOM

# 6.05m x 4.67m (19'10" x 15'4" )

UPVC double glazed bay window to the front elevation with picture views of The Knap beaches and beyond. Coving to ceiling. Feature entertainment unit with space for fire. Staircase rising to gallery landing. Fitted carpet. Double doors off to kitchen. Door leading to;

# SECOND LOUNGE

# 5.94m x 3.86m (19'6" x 12'8" )

Large UPVC double glazed window to the front elevation with the same impressive views of the sea and beyond. Coving and ceiling rose. Built in entertainment unit with gas fire in situ. Fitted carpet. Archway open to;

# DINING ROOM

# 3.05m x 2.97m (10'0" x 9'9")

Coving to ceiling. Fitted carpet. Access to inner hallway. Open to;