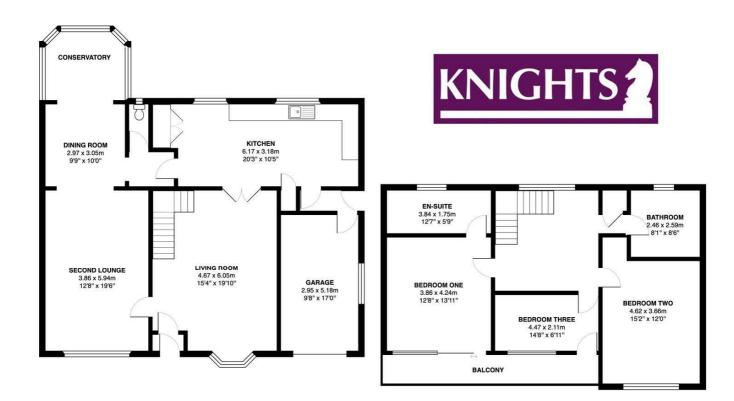

One of the standout features of this house is its unique floorplan, adding character and charm to the living space. Imagine waking up to breathtaking sea views every morning, creating a serene and peaceful atmosphere right in your own home.

# LIVING ROOM

# 6.05m x 4.67m (19'10" x 15'4" )

UPVC double glazed bay window to the front elevation with picture views of The Knap beaches and beyond. Coving to ceiling. Feature entertainment unit with space for fire. Staircase rising to gallery landing. Fitted carpet. Double doors off to kitchen. Door leading to;

# DINING ROOM

# 3.05m x 2.97m (10'0" x 9'9")

Coving to ceiling. Fitted carpet. Access to inner hallway. Open to;

# **KITCHEN**

# 6.17m x 3.18m (20'3" x 10'5" )

Two UPVC double glazed windows to the rear elevation. Coving to ceiling. Range of wall and base units with work surfaces over. Built in double oven. Four ring gas hob. Stainless steel sink and drainer with mixer tap over. Ample room for fridge/freezer and other white goods. Space for dining furniture. Large panty cupboard with shelving. Fitted carpet. Doors off to inner hallway and rear lobby.

# BEDROOM ONE

# 4.24m x 3.86m (13'11" x 12'8" )

UPVC double glazed sliding doors to the front elevation with access onto the balcony and unbeatable views. Coving to ceiling. Range of fitted furniture including wardrobes, vanity unit and bedside tables. Fitted carpet. Door into;

## BEDROOM TWO

# 4.62m x 3.66m (15'2" x 12'0" )

UPVC double glazed window to the front elevation with the same beautiful views. Coving and ceiling rose. Built in storage cupboard with shelving. Fitted carpet.

# BEDROOM THREE

# 4.47m x 2.11m (14'8" x 6'11" )

UPVC double glazed window and door to the front elevation giving access onto the balcony, to enjoy the views. Coving to ceiling. Fitted carpet.

# GARAGE

# 5.18m x 2.95m (17'0" x 9'8")

Access via Garage door to the front or internal access from the rear lobby. Wall mounted boiler. Window to the side elevation.

Marine Drive, Barry, CF62 6QP All measurements are approximate and for display purposes only