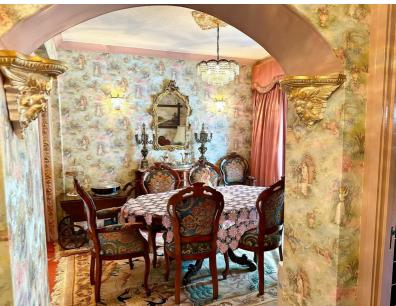

# DINING ROOM

# 3.05m x 2.97m (10'0" x 9'9")

Coving to ceiling. Fitted carpet. Access to inner hallway. Open to;