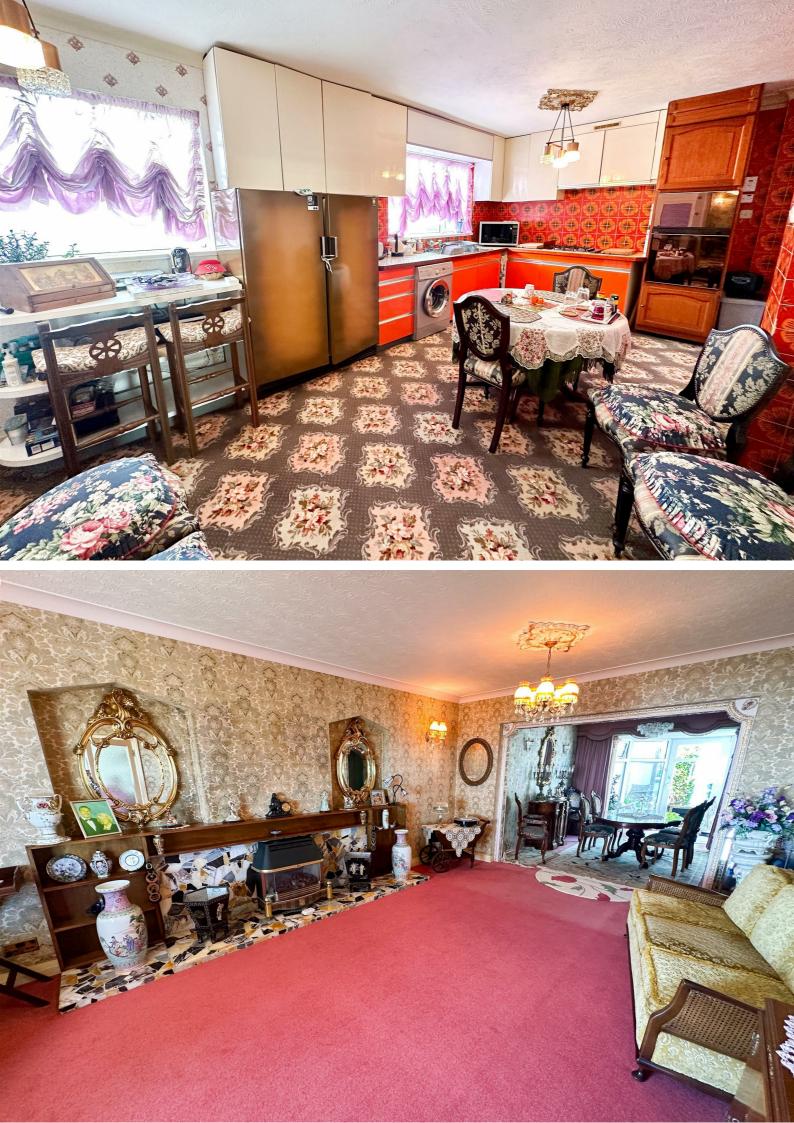

# **KITCHEN**

# 6.17m x 3.18m (20'3" x 10'5" )

Two UPVC double glazed windows to the rear elevation. Coving to ceiling. Range of wall and base units with work surfaces over. Built in double oven. Four ring gas hob. Stainless steel sink and drainer with mixer tap over. Ample room for fridge/freezer and other white goods. Space for dining furniture. Large panty cupboard with shelving. Fitted carpet. Doors off to inner hallway and rear lobby.

# LIVING ROOM

# 6.05m x 4.67m (19'10" x 15'4" )

UPVC double glazed bay window to the front elevation with picture views of The Knap beaches and beyond. Coving to ceiling. Feature entertainment unit with space for fire. Staircase rising to gallery landing. Fitted carpet. Double doors off to kitchen. Door leading to;