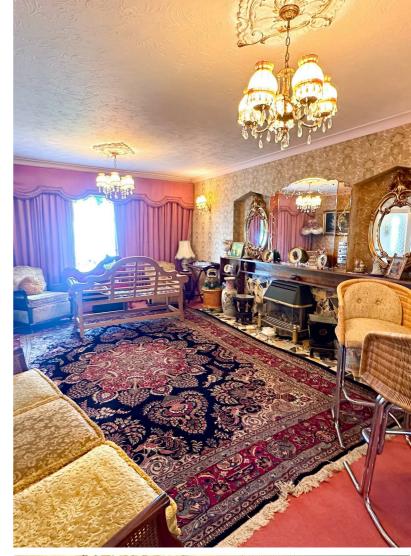

# SECOND LOUNGE

# 5.94m x 3.86m (19'6" x 12'8" )

Large UPVC double glazed window to the front elevation with the same impressive views of the sea and beyond. Coving and ceiling rose. Built in entertainment unit with gas fire in situ. Fitted carpet. Archway open to;