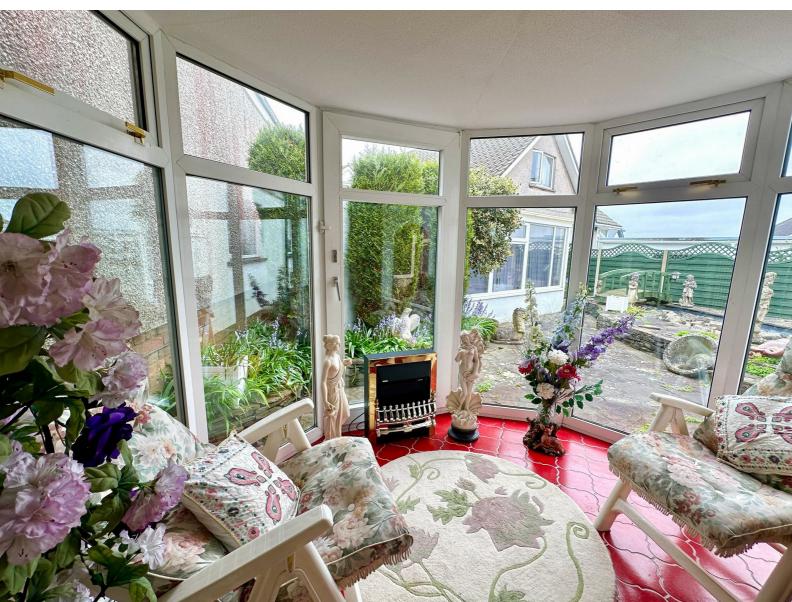

# CONSERVATORY

# 2.97m x 1.98m (9'9" x 6'6" )

UPVC double glazing to both sides and rear elevation. Door to the rear giving access to the garden. Wall lights. Tiling to floor.