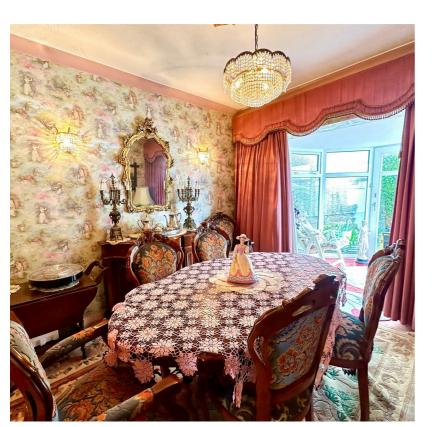

# DINING ROOM

# 3.05m x 2.97m (10'0" x 9'9")

Coving to ceiling. Fitted carpet. Access to inner hallway. Open to;