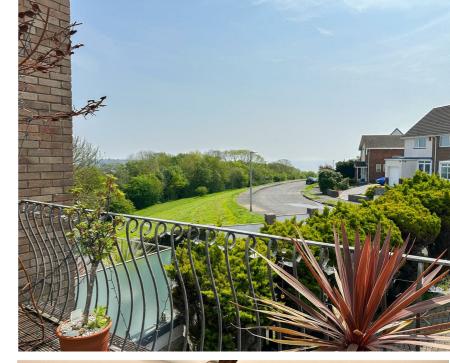

# OPEN PLAN LIVING/DINER

20'2" x 11'9" x 14'11'

UPVC double glazed sliding doors to the front elevation leading onto balcony with impressive views of Marine Drive, the sea and beyond. Coving to ceiling, Ample space for living and dining furniture. Radiator. Wood effect flooring. Doors off to Kitchen and stairway.

#### **BEDROOM ONE**

14'5" x 8'5

UPVC double glazed windows to the front elevation with the beautiful sea views. Coving and spotlights to ceiling. Built in wardrobe. Radiator. Fitted carpet.

### BEDROOM THREE

 $11^{\prime}2^{\prime\prime} \times 6^{\prime}3^{\prime\prime}$  UPVC double glazed window to the front elevation with views to the sea. Built in storage cupboard. Radiator. Wood effect flooring.