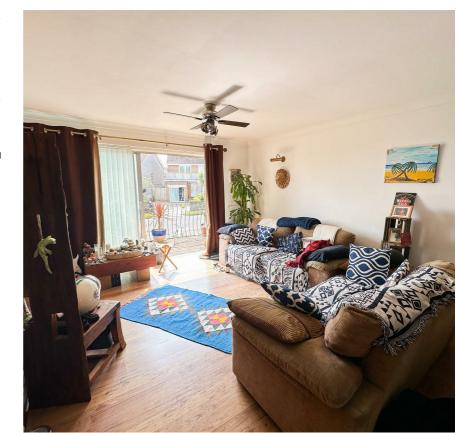

# OPEN PLAN LIVING/DINER

20'2" x 11'9" x 14'11'

UPVC double glazed sliding doors to the front elevation leading onto balcony with impressive views of Marine Drive, the sea and beyond. Coving to ceiling, Ample space for living and dining furniture. Radiator. Wood effect flooring. Doors off to Kitchen and stairway.