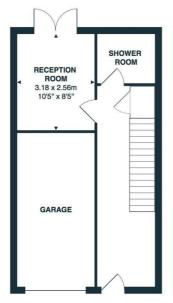

# RECEPTION ROOM/BEDROOM FOUR

UPVC double glazed patio doors to the rear overlooking and leading to rear garden. Wall mounted combination boiler. Heated towel rail. Wood effect flooring.

# SHOWER ROOM

UPVC double glazed obscure window to the rear elevation. Spotlights to ceiling. Three piece suite comprising. Low level W/C, Pedestal wash hand basin with twin taps over and shower cubicle with wall mounted mixer shower. Heated towel rail. Tiling to