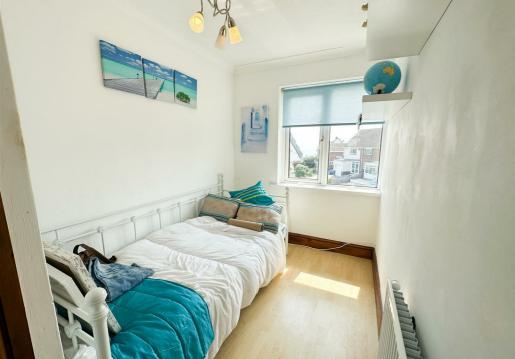

# **BEDROOM TWO**

 $9^\prime 10^\prime\prime \times 8^\prime 4^\prime\prime$  UPVC double glazed window to the rear elevation. Built in wardrobe. Radiator. Fitted

### BEDROOM THREE

 $11^{\prime}2^{\prime\prime} \times 6^{\prime}3^{\prime\prime}$  UPVC double glazed window to the front elevation with views to the sea. Built in storage cupboard. Radiator. Wood effect flooring.