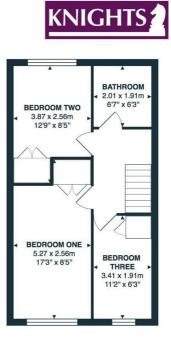

#### **BEDROOM ONE**

14'5" x 8'5

UPVC double glazed windows to the front elevation with the beautiful sea views. Coving and spotlights to ceiling. Built in wardrobe. Radiator. Fitted carpet.

# **BEDROOM TWO**

 $9^\prime 10^\prime\prime \times 8^\prime 4^\prime\prime$  UPVC double glazed window to the rear elevation. Built in wardrobe. Radiator. Fitted

### BEDROOM THREE

 $11^{\prime}2^{\prime\prime} \times 6^{\prime}3^{\prime\prime}$  UPVC double glazed window to the front elevation with views to the sea. Built in storage cupboard. Radiator. Wood effect flooring.