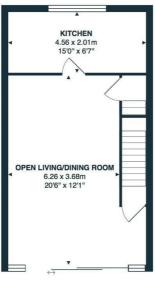

# OPEN PLAN LIVING/DINER

20'2" x 11'9" x 14'11'

UPVC double glazed sliding doors to the front elevation leading onto balcony with impressive views of Marine Drive, the sea and beyond. Coving to ceiling, Ample space for living and dining furniture. Radiator. Wood effect flooring. Doors off to Kitchen and stairway.

# **KITCHEN**

14'11" x 6'5"

UPVC double glazed window to the rear elevation. Coving to ceiling. Range of wall and base units with work surfaces over. Stainless steel one and a half bowl sink and drainer with mixer tap over. Slot in cooker with four ring hob and extractor fan above. Ample space and plumbing for white goods. Radiator. Tiling to floor