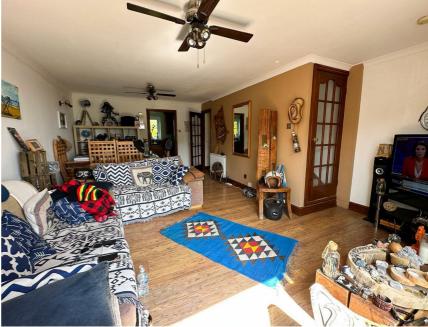

# OPEN PLAN LIVING/DINER

20'2" x 11'9" x 14'11'

UPVC double glazed sliding doors to the front elevation leading onto balcony with impressive views of Marine Drive, the sea and beyond. Coving to ceiling, Ample space for living and dining furniture. Radiator. Wood effect flooring. Doors off to Kitchen and stairway.