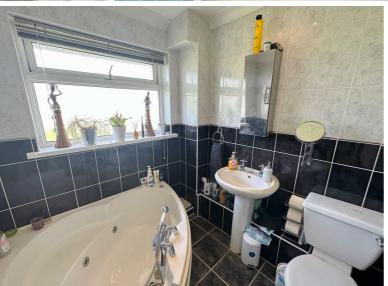

# SHOWER ROOM

UPVC double glazed obscure window to the rear elevation. Spotlights to ceiling. Three piece suite comprising. Low level W/C, Pedestal wash hand basin with twin taps over and shower cubicle with wall mounted mixer shower. Heated towel rail. Tiling to