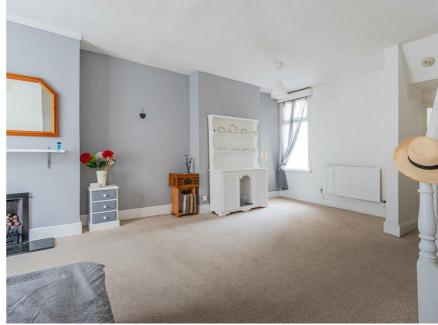

# LOUNGE/DINING ROOM

UPVC double glazed bay window to front elevation and UPVC double glazed window to rear. Coving to ceiling. Feature fireplace. Staircase rising to first floor landing. Two radiators. Fitted carpet. Door leading in to: