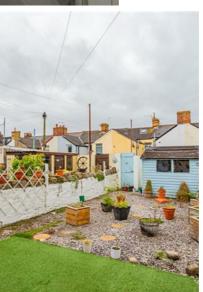

## **OUTSIDE FRONT**

Low maintenance laid to patio slabs. Gate giving access to path.

Enclosed within stone walls. Timber gate giving access to rear. Timber shed to remain. Low maintenance garden laid to artificial grass and stone chippings