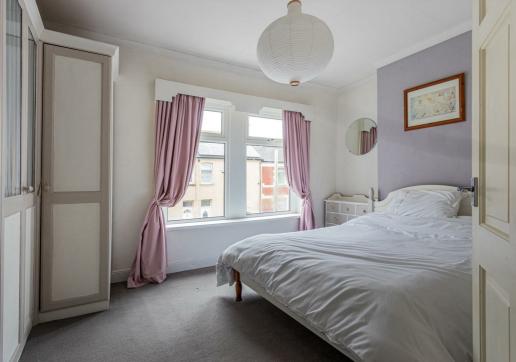

### **BEDROOM ONE** 14'7 x 9'9

Two UPVC double glazed windows to front elevation with distant sea views. Coving to ceiling. Radiator. Range of wardrobes. Fitted carpet.