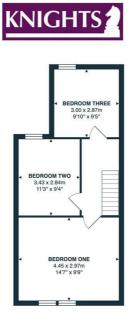

## FIRST FLOOR LANDING

Access to loft space. Doors to bedrooms. Fitted carpet.

### **BEDROOM ONE** 14'7 x 9'9

Two UPVC double glazed windows to front elevation with distant sea views. Coving to ceiling. Radiator. Range of wardrobes. Fitted carpet.

## BEDROOM TWO

## 11'3 x 8'11

UPVC double glazed window to rear elevation. Radiator. Fitted carpet.

## **BEDROOM THREE**

## 9'10 x 9'5

UPVC double glazed window to rear elevation. Radiator. Built in storage cupboard housing combination boiler. Fitted carpet.