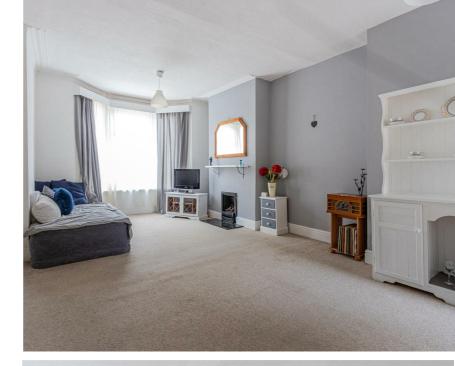

# LOUNGE/DINING ROOM

UPVC double glazed bay window to front elevation and UPVC double glazed window to rear. Coving to ceiling. Feature fireplace. Staircase rising to first floor landing. Two radiators. Fitted carpet. Door leading in to: