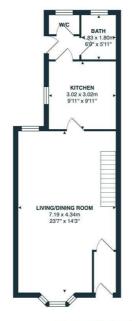

Property briefly comprising; Entrance, Porch, Lounge/dining room, Kitchen, bathroom and separate w.c to the ground floor. Three double bedrooms to the first floor. Enclosed low maintenance front and rear gardens.

## ENTRANCE

Via UPVC double glazed door leading in to:

## **INNER PORCH**

Coving to ceiling. Wall mounted electric consumer unit. Tiling to floor. Door leading in

# LOUNGE/DINING ROOM

UPVC double glazed bay window to front elevation and UPVC double glazed window to rear. Coving to ceiling. Feature fireplace. Staircase rising to first floor landing. Two radiators. Fitted carpet. Door leading in to:

UPVC double glazed window to side elevation. Range of fitted units with oak work tops over. Stainless steel sink and drainer with mixer tap. Original plate rack. Space for oven, fridge freezer and washing machine. Radiator. Vinyl flooring.

## **REAR LOBBY**

UPVC double glazed door to side leading out to garden. Radiator. Doors to bathroom and w.c. Vinyl flooring.

# BATHROOM

## 6' x 5'11

UPVC obscure double glazed window to rear elevation. White suite comprising of bath with electric shower over and pedestal wash hand basin with twin taps. Fully tiled to all walls. Vinyl flooring.

**W.C**UPVC obscure double glazed window to rear. Low level w.c. Vinyl flooring.