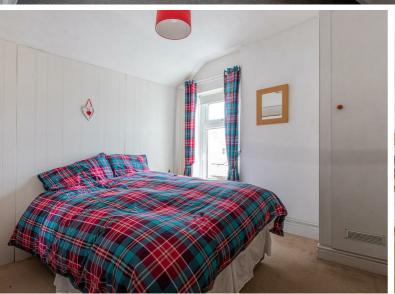

## 11'3 x 8'11

UPVC double glazed window to rear elevation. Radiator. Fitted carpet.

## 9'10 x 9'5

UPVC double glazed window to rear elevation. Radiator. Built in storage cupboard housing combination boiler. Fitted carpet.