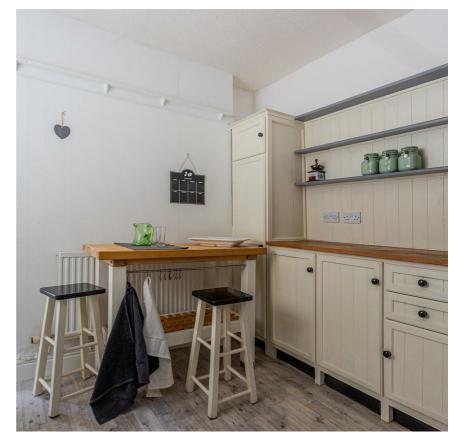

UPVC double glazed window to side elevation. Range of fitted units with oak work tops over. Stainless steel sink and drainer with mixer tap. Original plate rack. Space for oven, fridge freezer and washing machine. Radiator. Vinyl flooring.