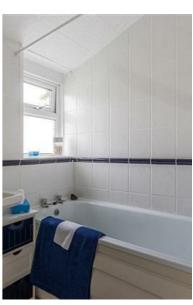

# BATHROOM

## 6' x 5'11

UPVC obscure double glazed window to rear elevation. White suite comprising of bath with electric shower over and pedestal wash hand basin with twin taps. Fully tiled to all walls. Vinyl flooring.