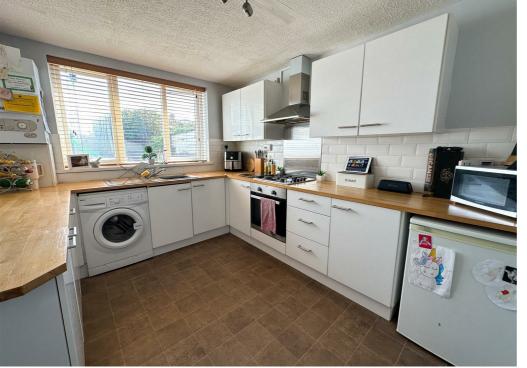

#### KITCHEN 11'6" x 8'5"

UPVC double glazed window to the rear elevation. Range of wall and base units with wood work surfaces over. Tiling to splash back areas. Stainless steel sink and drainer with mixer tap over. Built in oven with four ring gas hob and extractor fan above. Ample space for white goods. Wall mounted combination boiler. Radiator. Tile effect flooring. Composite door to the side elevation leading into;