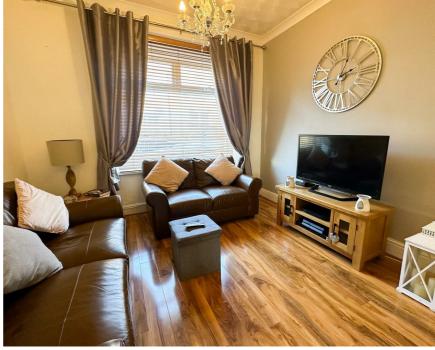

## LIVING ROOM

**12'4' x 10'01**" UPVC double glazed window to the front elevation. Coving to ceiling. Radiator., Wood