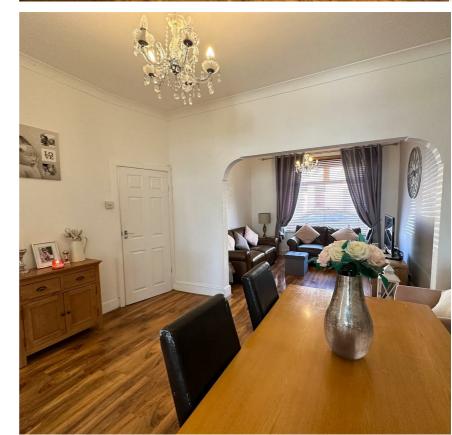

## LIVING ROOM

**12'4' x 10'01**" UPVC double glazed window to the front elevation. Coving to ceiling. Radiator., Wood

#### DINING ROOM 13'0" x 12'1'

UPVC double glazed window to the rear elevation. Under stairs storage cupboard. Radiator. Wood effect flooring. Door into;