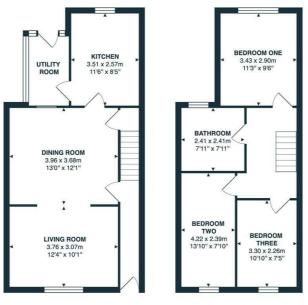

Property briefly comprising; Entrance hallway, Living room, Dining room, Kitchen and Utility Room to ground floor. Three bedrooms and family bathroom to the first floor. Enclosed south facing garden to the rear.

### HALLWAY

Staircase rising to first floor landing with fitted carpet. Radiator. Wood effect flooring. Door into;

## LIVING ROOM

**12'4' x 10'01**" UPVC double glazed window to the front elevation. Coving to ceiling. Radiator., Wood

#### DINING ROOM 13'0" x 12'1'

UPVC double glazed window to the rear elevation. Under stairs storage cupboard. Radiator. Wood effect flooring. Door into;

#### KITCHEN 11'6" x 8'5"

UPVC double glazed window to the rear elevation. Range of wall and base units with wood work surfaces over. Tiling to splash back areas. Stainless steel sink and drainer with mixer tap over. Built in oven with four ring gas hob and extractor fan above. Ample space for white goods. Wall mounted combination boiler. Radiator. Tile effect flooring. Composite door to the side elevation leading into;

## UTILITY ROOM

W7" x 4'11" UPVC double glazed windows to the side and rear elevation. Ample space and plumbing for white goods. Tile effect flooring. UPVC door to the rear giving access to the rear garden.

## FIRST FLOOR LANDING

Radiator. Fitted carpet. Doors off to all rooms.

#### BEDROOM ONE 11'3" x 9'6

UPVC double glazed window to the rear elevation. Coving to ceiling. Radiator. Fitted carpet.

## BEDROOM TWO

13'10" x 7'10"

UPVC double glazed window to the front elevation. Coving to ceiling. Radiator. Fitted carpet.

#### **BEDROOM THREE** 10'10" x 7'5"

UPVC double glazed window to the front elevation. Access to loft space. Radiator. Fitted carpet.

### BATHROOM

7'11" x 7'11"

UPVC double glazed obscure window to the rear elevation. Coving to ceiling. Fourpiece suite comprising; Low level W/C, Pedestal wash hand basin with twin taps over, Bath with twin taps and shower cubicle with wall mounted mixer shower. Radiator. Tile effect floor.