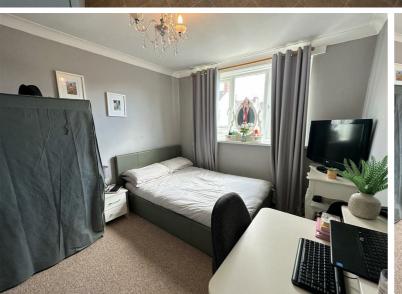

## BEDROOM TWO

13'10" x 7'10"

UPVC double glazed window to the front elevation. Coving to ceiling. Radiator. Fitted carpet.

#### **BEDROOM THREE** 10'10" x 7'5"

UPVC double glazed window to the front elevation. Access to loft space. Radiator. Fitted carpet.