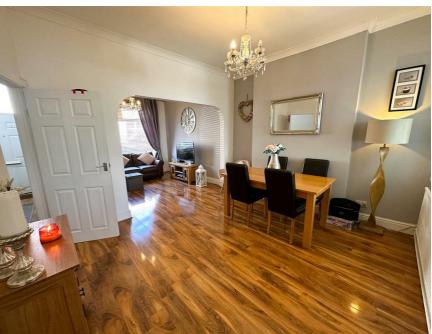

#### DINING ROOM 13'0" x 12'1'

UPVC double glazed window to the rear elevation. Under stairs storage cupboard. Radiator. Wood effect flooring. Door into;