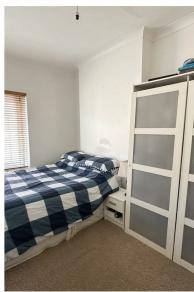

#### BEDROOM ONE 11'3" x 9'6

UPVC double glazed window to the rear elevation. Coving to ceiling. Radiator. Fitted carpet.

## BEDROOM TWO

13'10" x 7'10"

UPVC double glazed window to the front elevation. Coving to ceiling. Radiator. Fitted carpet.

#### **BEDROOM THREE** 10'10" x 7'5"

UPVC double glazed window to the front elevation. Access to loft space. Radiator. Fitted carpet.