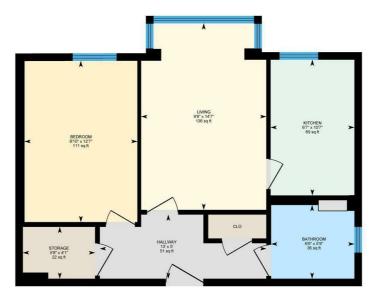

### **COMMUNAL ENTRANCE**

Lift to all floors, access to laundry room.

ENTRANCE HALLWAY 13'5" x 5'0"

LIVING ROOM 14'7" x 9'9"

KITCHEN 10'7" x 6'7"

BEDROOM 12'7" x 8'10"

BATHROOM 6'6" x 5'9"

STORAGE CUPBOARD 5'8" x 4'0"

# David Davies House, Wyndham St, Barry

2nd Floor Flat Interior Area 462.56 sq ft