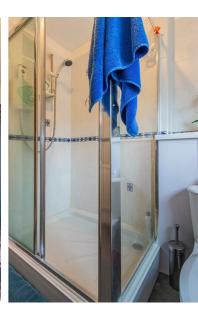

### **COMMUNAL ENTRANCE**

Lift to all floors, access to laundry room.

ENTRANCE HALLWAY 13'5" x 5'0"

LIVING ROOM 14'7" x 9'9"

KITCHEN 10'7" x 6'7"

BEDROOM 12'7" x 8'10"

BATHROOM 6'6" x 5'9"

STORAGE CUPBOARD 5'8" x 4'0"