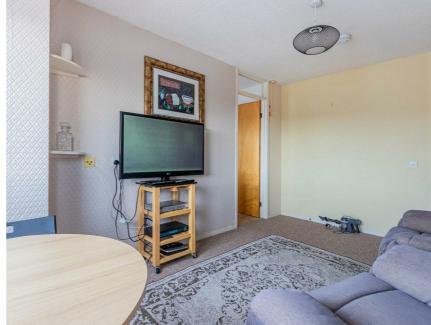

### **COMMUNAL ENTRANCE**

Lift to all floors, access to laundry room.

ENTRANCE HALLWAY 13'5" x 5'0"

LIVING ROOM 14'7" x 9'9"

KITCHEN 10'7" x 6'7"

BEDROOM 12'7" x 8'10"

BATHROOM 6'6" x 5'9"

STORAGE CUPBOARD 5'8" x 4'0"