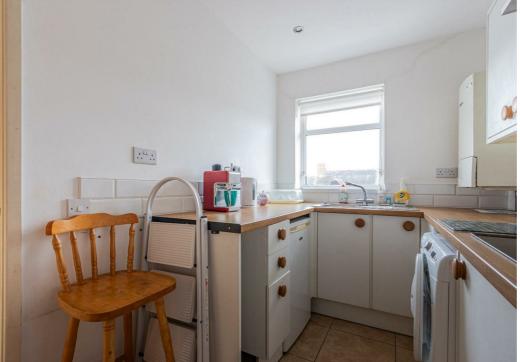

### **COMMUNAL ENTRANCE**

Lift to all floors, access to laundry room.

ENTRANCE HALLWAY 13'5" x 5'0"

LIVING ROOM 14'7" x 9'9"

KITCHEN 10'7" x 6'7"

BEDROOM 12'7" x 8'10"

BATHROOM 6'6" x 5'9"

STORAGE CUPBOARD 5'8" x 4'0"