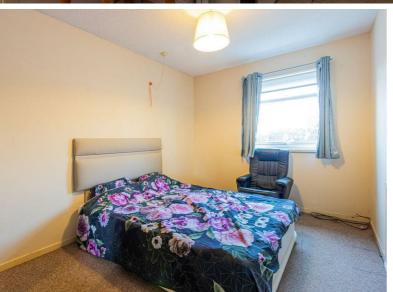

### **COMMUNAL ENTRANCE**

Lift to all floors, access to laundry room.

ENTRANCE HALLWAY 13'5" x 5'0"

LIVING ROOM 14'7" x 9'9"

KITCHEN 10'7" x 6'7"

BEDROOM 12'7" x 8'10"

BATHROOM 6'6" x 5'9"

STORAGE CUPBOARD 5'8" x 4'0"