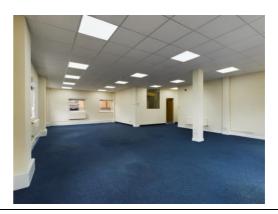

#### DESCRIPTION

The premises provide high quality ground floor mainly open plan office space with 9 allocated car parking spaces with EV Charging.

There is an option to have one office over ground and first floors with approx. 4.900sqft of office space with 18 car parking spaces.

#### **ACCOMODATION**

The premises consist of ground floor office space with direct access via ground floor entrance and benefits from suspended ceilings, category 2 LED lighting, partitioned offices and meeting rooms, WC's, kitchenette, air conditioning and central heating.