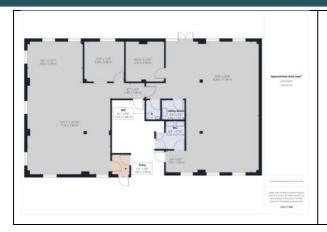

#### **ACCOMODATION**

The premises consist of ground floor office space with direct access via ground floor entrance and benefits from suspended ceilings, category 2 LED lighting, partitioned offices and meeting rooms, WC's, kitchenette, air conditioning and central heating.

Ground Floor - 206 SqM (2,220 SqFt)

TOTAL AREA - 206 SqM (2,220 SqFt)