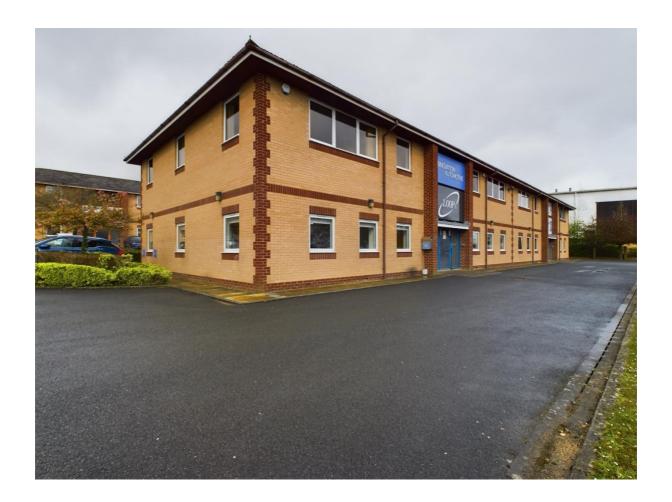

# Grd Floor Office, Unit 101-102 Cirencester Business Park Cirencester GL7 1XD

- Popular Sought After Location
- High Quality Grd Floor Office Space
- 1st Floor available to offer approx. 4,900sqft and 18 Car Parking Spaces
- Approx. 206sqm (2,220sqft)
- 9 Car Parking Spaces
- EV Charging

#### LOCATION

Cirencester Business Park is located to the south of the historic market town of Cirencester in Love Lane, which connects to the ring road through Midland Road leading to the A417/419. Gloucester is 18 miles, Cheltenham 16 miles, the M5 at Junction 13, 12 miles and the M4 at Junction 15, 17 miles.