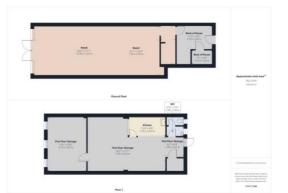

## **ACCOMODATION**

The premises are white boxed with plastered painted walls, painted ceiling, LED lighting, W.C, 3 phase electricity and a timber and glass shop front.

Ground Floor – 90 SqM (975 SqFt)
First Floor - 80 SqM (849 SqFt)
TOTAL AREA – 170 SqM (1,824 SqFt)