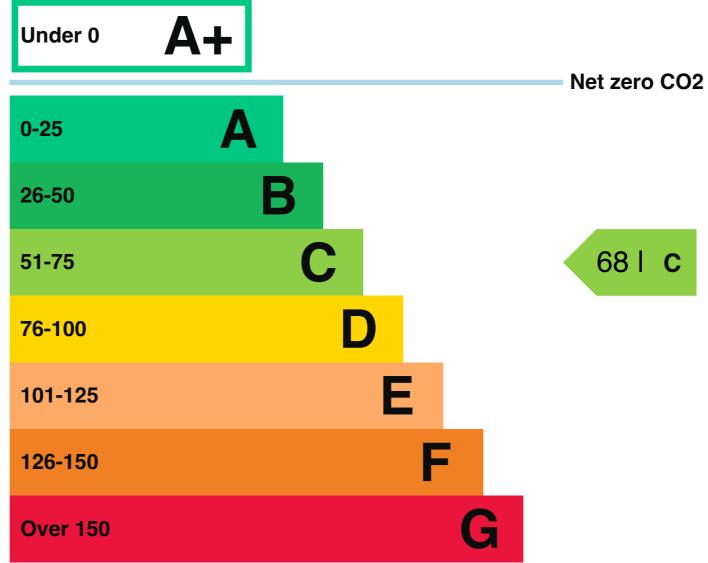

# **Energy efficiency rating for this** property

This property's current energy rating is C.

Properties are given a rating from A+ (most efficient) to G (least efficient). Properties are also given a score. The larger the number, the more carbon

dioxide (CO2) your property is likely to emit.