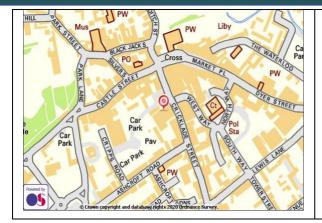

# LOCATION

Bishops Walk is a covered pedestrian shopping mall located in the historic market town of Cirencester in The Cotswolds between the Brewery Car Park and the prime retail location of Cricklade Street. Cirencester has a population of circa 20,000 and is also home to approximately 1,100 students who attend the famous Royal Agricultural University.

The Arcade is used daily by many thousands of shoppers as a route between these two high profile locations,

The Arcade contains a good mix of local independent and national occupiers such as Holland & Barrett, O2, Nationwide Building Society and Western Computers (Apple Retailer) together with a specialist butcher, milkshakes, cobbler, pet shop, jewellers and nail bar.

The Brewery Car Park has 298 spaces and is operated by Cotswold District Council.