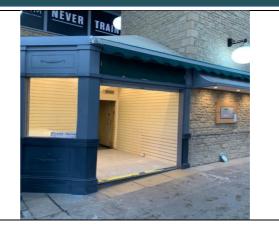

## ACCOMMODATION

The premises consist of slat walls, counters, roller shutter, water and drainage and a rear storage area.

GROUND FLOOR – 7.10 SqM (76 SqFT)

**INSPECTIONS & FURTHER VIEWING** Viewings strictly by prior appointment with the agents: