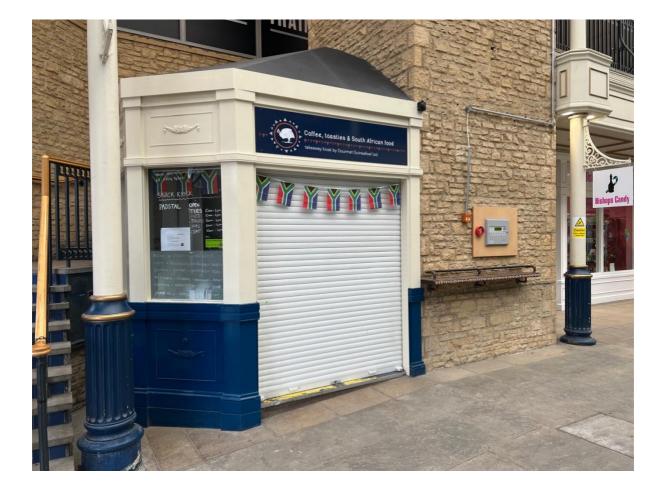

# Kiosk 2 Bishops Walk **Cirencester GL7 1JH**

- •
- Flexible or Long Lease Terms Available Only Covered Shopping Arcade in Cirencester POP UP OPPORTUNITY

- 7.13sqm (77sqft) 298 Car Parking Spaces
- AVAILABLE NOW

# DESCRIPTION

Ground floor lock up KIOSK premises based within Bishops Walk Shopping Centre in Cirencester.

## ACCOMMODATION

The premises consist of slat walls, counters, roller shutter, water and drainage and a rear storage area.

GROUND FLOOR – 7.10 SqM (76 SqFT)

**INSPECTIONS & FURTHER VIEWING** Viewings strictly by prior appointment with the agents: