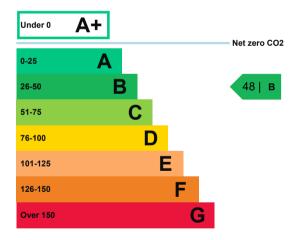

# **Energy efficiency rating for this property**

This property's current energy rating is B.

Properties are given a rating from A+ (most efficient) to G (least efficient).

Properties are also given a score. The larger the number, the more carbon dioxide (CO2) your property is likely to emit.