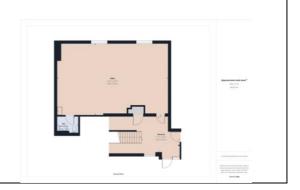

#### ACCOMMODATION

The premises are recently refurbished with plastered painted walls, suspended ceiling, LED lighting, W.C, small kitchen area, 3 phase electricity.

#### TOTAL AREA - 64.3 SqM (692 SqFt)