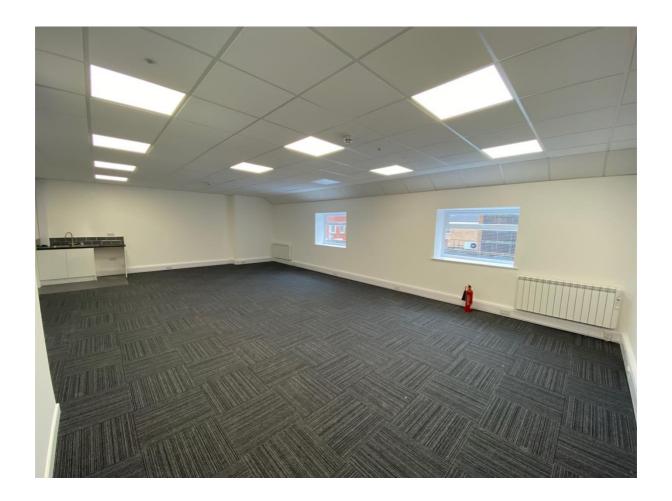

#### **DESCRIPTION**

First Floor Office, recently refurbished based within Bishops Walk Shopping Centre in Cirencester

#### ACCOMMODATION

The premises are recently refurbished with plastered painted walls, suspended ceiling, LED lighting, W.C, small kitchen area, 3 phase electricity.