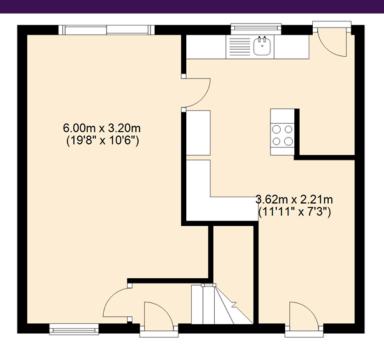

#### **ACCOMMODATION**

The accommodation currently comprises:

Ground Floor: Entrance hall, living room, kitchen/dining

First Floor: Three bedrooms, bathroom.

Externally: Large rear garden area to the rear, drive way and front red stone garden.

#### **AREAS**

The property has been measured to the following areas:

| Description      | sq m | sq ft |
|------------------|------|-------|
| 97 Langlee Drive | 80   | 876   |

E & o e please note that these measurements have been taken from the EPC register.

**Ground Floor** 

**First Floor** 