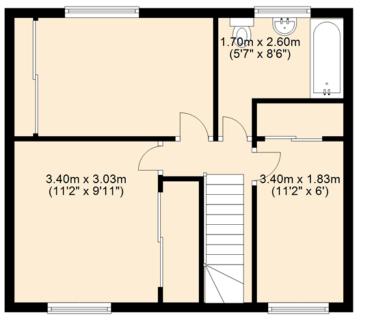

#### **ACCOMMODATION**

The accommodation currently comprises:

Ground Floor: Entrance hall, living room, kitchen/dining

First Floor: Three bedrooms, bathroom.

Externally: Large rear garden area to the rear, drive way and front red stone garden.

#### **AREAS**

The property has been measured to the following areas:

| Description      | sq m | sq ft |
|------------------|------|-------|
| 97 Langlee Drive | 80   | 876   |

E & o e please note that these measurements have been taken from the EPC register.

**Ground Floor** 

**First Floor** 