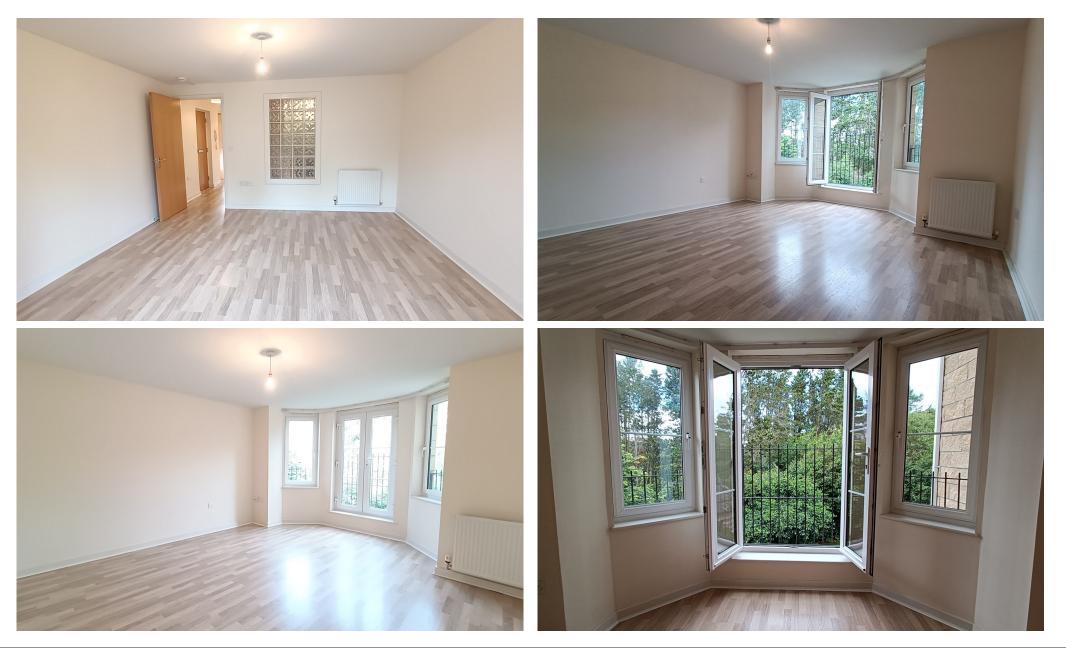

### **DETAILS:**

This well-presented 2-bedroom flat at 6/4 Weavers Linn is part of a modern development in the highly desirable area of Tweedbank. The apartment features a bright and spacious living room, complete with patio doors that open to a Juliette balcony, providing a peaceful and private outlook. The kitchen is well-equipped and functional, while the bathroom and two bedrooms offer comfortable living space.

#### **ACCOMMODATION :**

The accommodation currently comprises: Internally: Entrance hall, living room with patio doors to Juliette balcony, kitchen, bathroom, 2 bedrooms.