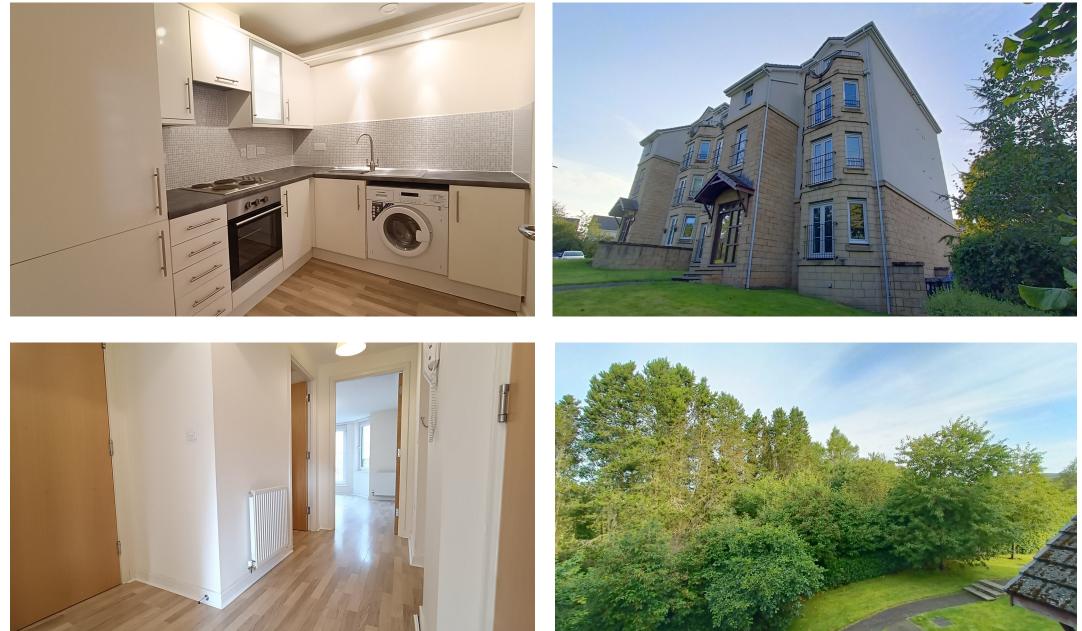

### **DETAILS:**

This well-presented 2-bedroom flat at 6/4 Weavers Linn is part of a modern development in the highly desirable area of Tweedbank. The apartment features a bright and spacious living room, complete with patio doors that open to a Juliette balcony, providing a peaceful and private outlook. The kitchen is well-equipped and functional, while the bathroom and two bedrooms offer comfortable living space.

#### **ACCOMMODATION :**

The accommodation currently comprises: Internally: Entrance hall, living room with patio doors to Juliette balcony, kitchen, bathroom, 2 bedrooms.