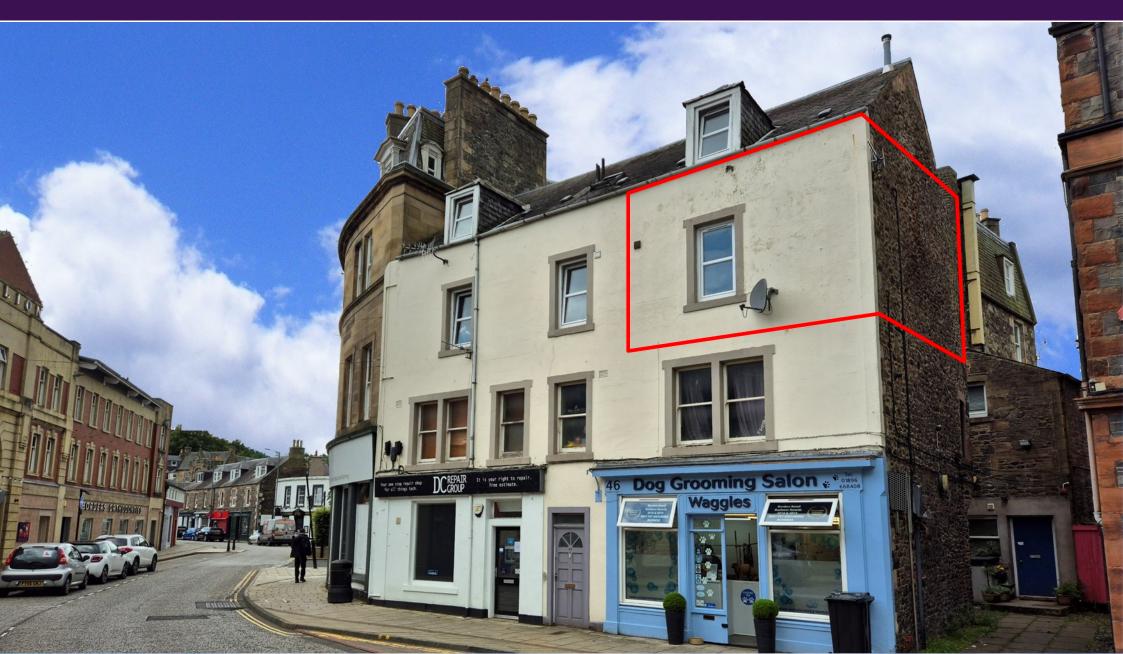

# **48a Market Street**Galashiels, Selkirkshire, TD1 3AN

A One Bedroom Flat in the Centre of Galashiels For Sale • Fixed Price £60,000

Market Street is ideally situated in Galashiels town centre with all local shops and amenities right on the doorstep. Residents can enjoy a variety of local and national shops, cafes, and restaurants, all within walking distance. For those who appreciate outdoor activities, the nearby Gala Water and surrounding countryside offer scenic walking and cycling paths. Excellent transport links, including nearby train and bus services, ensure that commuting to Edinburgh and other neighboring towns is both quick and convenient. The flat will appeal to first time buyers and investors.

#### **DESCRIPTION**

48a Market Street is a second floor one bedroom flat in the town centre. The flat will be ideally suited to a first time buyer or investor looking to expand a lettings portfolio.

The open plan living room and kitchen is generously proportioned and overlooks Market Street. The bedroom is situated to the rear of the building and overlooks the rear