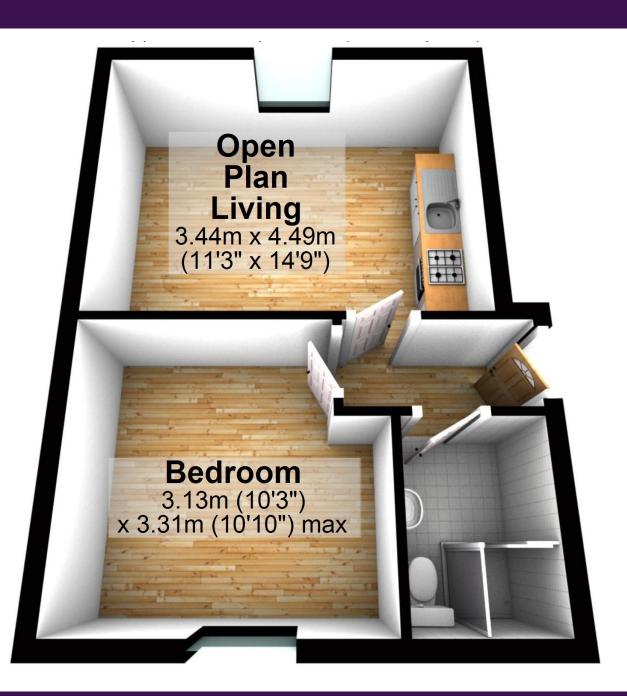

#### **ACCOMMODATION**

The accommodation currently comprises:

Ground Floor: Entrance hall, stairs to second floor.

Second Floor: Entrance hall, open plan kitchen/ living room, bedroom, shower room.

Externally: Shared access courtyard.

#### AREAS

The property has been measured to the following areas:

| Description                   | sq m | sq ft |
|-------------------------------|------|-------|
| 48a Market Street, Galashiels | 32   | 344   |