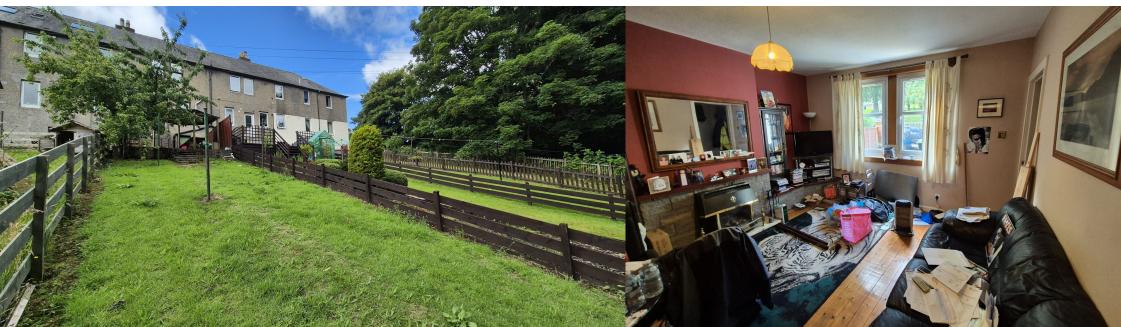

#### DESCRIPTION

224 Wood Street is a spacious three bedroom, terraced house on the outskirts of Galashiels. There is flexible accommodation and offers scope for any purchaser to put their own stamp on the property and add value. The rooms are large and spacious. The kitchen is set to the rear of the property and looks out onto the rear garden and woodland beyond. There is a shower room to the ground floor.

#### **ACCOMMODATION**

The accommodation currently comprises:

Ground Floor: Entrance hall, living room, kitchen, shower room.

First Floor: Landing, three bedrooms, WC.

Externally: Front & rear gardens. cellar/store.