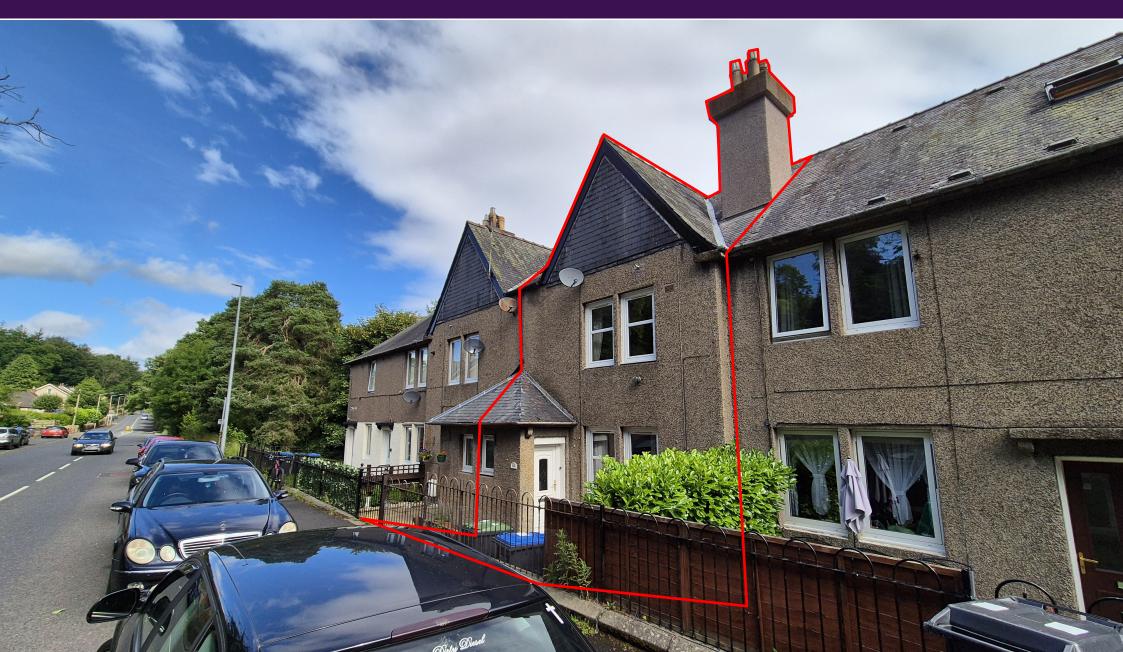

# **224 Wood Street**Galashiels, Selkirkshire, TD1 1QY

A three bedroom house in a popular residential area.

For Sale • Offers Over £145,000

#### DESCRIPTION

224 Wood Street is a spacious three bedroom, terraced house on the outskirts of Galashiels. There is flexible accommodation and offers scope for any purchaser to put their own stamp on the property and add value. The rooms are large and spacious. The kitchen is set to the rear of the property and looks out onto the rear garden and woodland beyond. There is a shower room to the ground floor.