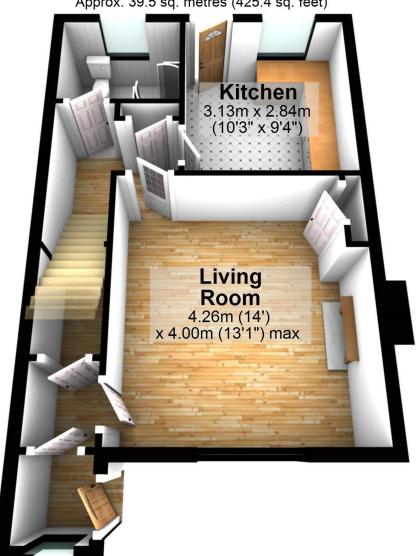

#### **ACCOMMODATION**

The accommodation currently comprises:

Ground Floor: Entrance hall, living room, kitchen, shower room.

First Floor: Landing, three bedrooms, WC.

Externally: Front & rear gardens. cellar/store.

## **Ground Floor**

Approx. 39.5 sq. metres (425.4 sq. feet)

### **First Floor**

Approx. 38.1 sq. metres (409.8 sq. feet)