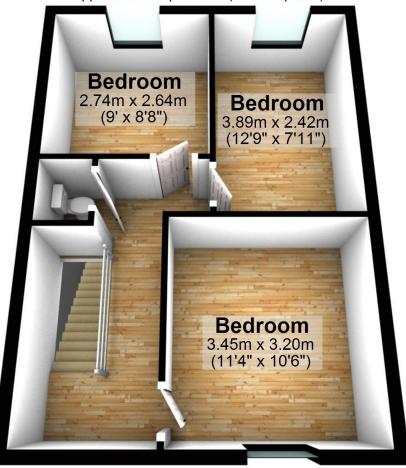

The three bedrooms are situated on the first floor and are generously sized double rooms with space for wardrobes. There has also been an addition of a WC to the first floor for convenience. The third bedroom can serve as a guest room, home office, or child's room, providing flexibility to suit your

#### **ACCOMMODATION**

The accommodation currently comprises:

Ground Floor: Entrance hall, living room, kitchen, shower room.

First Floor: Landing, three bedrooms, WC.

Externally: Front & rear gardens. cellar/store.

### **First Floor**

Approx. 38.1 sq. metres (409.8 sq. feet)