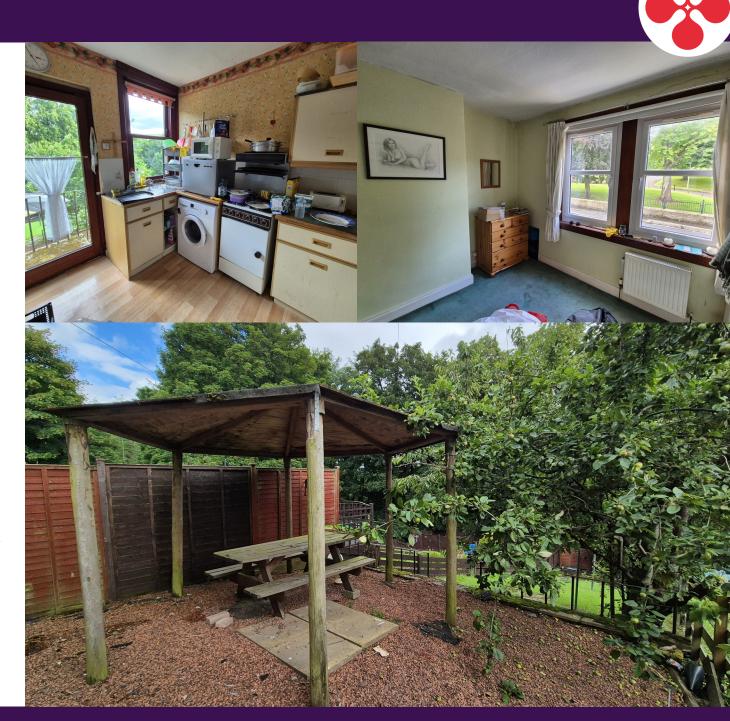

#### DESCRIPTION

224 Wood Street is a spacious three bedroom, terraced house on the outskirts of Galashiels. There is flexible accommodation and offers scope for any purchaser to put their own stamp on the property and add value. The rooms are large and spacious. The kitchen is set to the rear of the property and looks out onto the rear garden and woodland beyond. There is a shower room to the ground floor.

#### **ACCOMMODATION**

The accommodation currently comprises:

Ground Floor: Entrance hall, living room, kitchen, shower room.

First Floor: Landing, three bedrooms, WC.

Externally: Front & rear gardens. cellar/store.