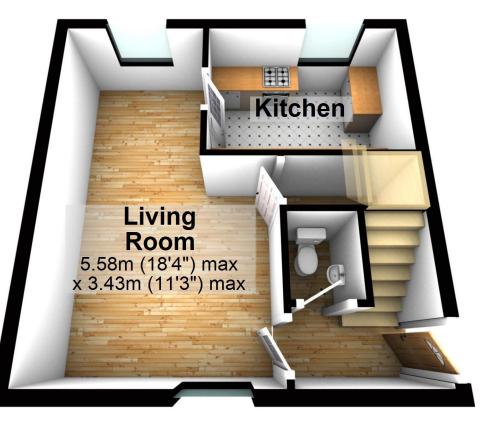

### ACCOMMODATION

The accommodation currently comprises:

First Floor: Entrance hall, living room, kitchen, W/C. Second Floor: Landing, two bedrooms, bathroom. Externally: Shared garden area to the rear.

### AREAS

The property has been measured to the following areas:

| Description              | sq m | sq ft |
|--------------------------|------|-------|
| 41 Gala Park, Galashiels | 60   | 646   |

*E* & *o e please note that these measurements have been taken from the EPC register.* 