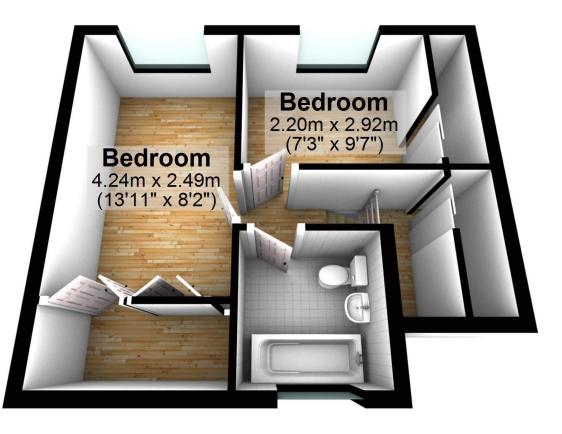

Both bedrooms in this maisonette are generously sized double rooms with built in wardrobes. The second bedroom can serve as a guest room, home office, or child's room, providing flexibility to suit your needs. The modern bathroom is equipped with contemporary fixtures and fittings. There is also a WC to the first floor level for convenience. 41 Gala Park also includes additional features that enhance its appeal, such as double glazing and a gas fired heating system. The layout of the property makes this maisonette a standout choice for buyers who are also looking to add value to a property.

### ACCOMMODATION

The accommodation currently comprises:

First Floor: Entrance hall, living room, kitchen, W/C. Second Floor: Landing, two bedrooms, bathroom. Externally: Shared garden area to the rear.

### AREAS

The property has been measured to the following areas:

| Description              | sq m | sq ft |
|--------------------------|------|-------|
| 41 Gala Park, Galashiels | 60   | 646   |

*E* & *o e please note that these measurements have been taken from the EPC register.* 