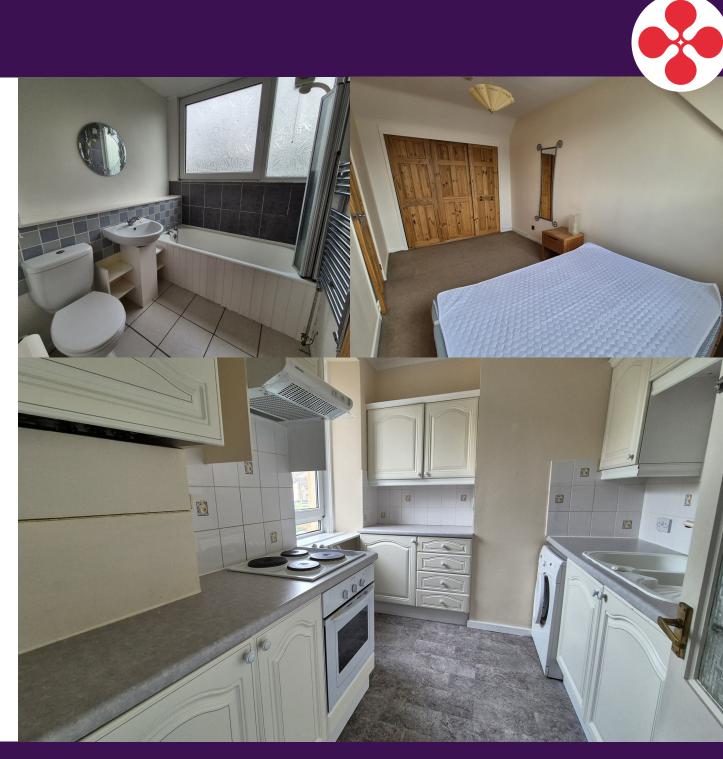

Both bedrooms in this maisonette are generously sized double rooms with built in wardrobes. The second bedroom can serve as a guest room, home office, or child's room, providing flexibility to suit your needs. The modern bathroom is equipped with contemporary fixtures and fittings. There is also a WC to the first floor level for convenience. 41 Gala Park also includes additional features that enhance its appeal, such as double glazing and a gas fired heating system. The layout of the property makes this maisonette a standout choice for buyers who are also looking to add value to a property.

### ACCOMMODATION

The accommodation currently comprises:

First Floor: Entrance hall, living room, kitchen, W/C. Second Floor: Landing, two bedrooms, bathroom. Externally: Shared garden area to the rear.