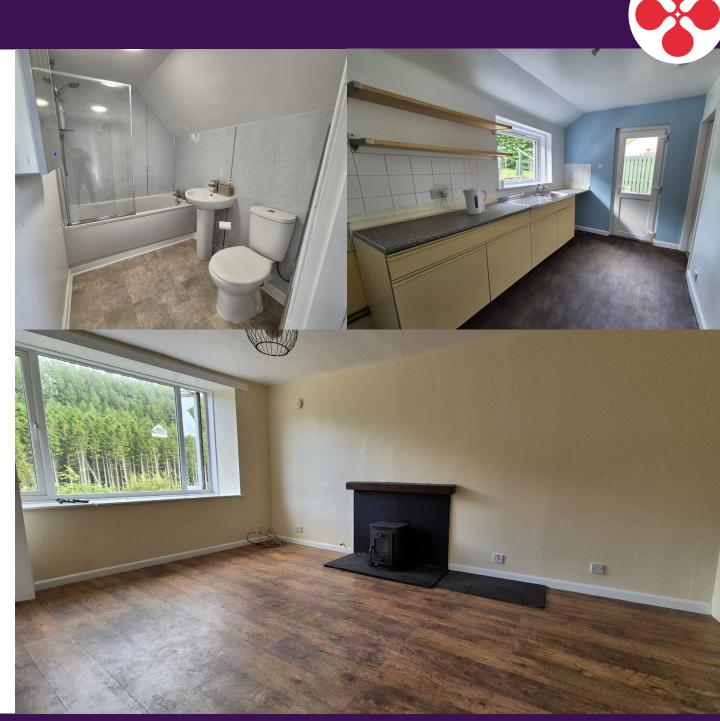

#### DESCRIPTION

Welcome to this delightful 3-bedroom mid-terrace cottage, a perfect blend of traditional charm and modern comfort. Situated in a peaceful, sought-after rural location, this beautifully presented home boasts a warm and inviting atmosphere. The spacious living room features a cozy wood burning stove. The well-appointed kitchen and pantry offer ample space for cooking. Upstairs, you will find two generously sized bedrooms, each filled with natural light and views over the Whiteadder River and woodland beyond. There is also a newly fitted modern bathroom. The cottage also benefits from a private rear garden, an ideal spot for relaxing or entertaining. The garden is terraced with mature trees and bushes and a patio area to the rear door.

#### ACCOMMODATION

The accommodation currently comprises:

Ground Floor: Entrance hall, bedroom 3, living room, rear hallway, pantry, kitchen.

First Floor: Landing, two bedrooms, bathroom.

Externally: Shared driveway to front. Garage. Patio area, terraced gardens laid to lawn with mature trees.