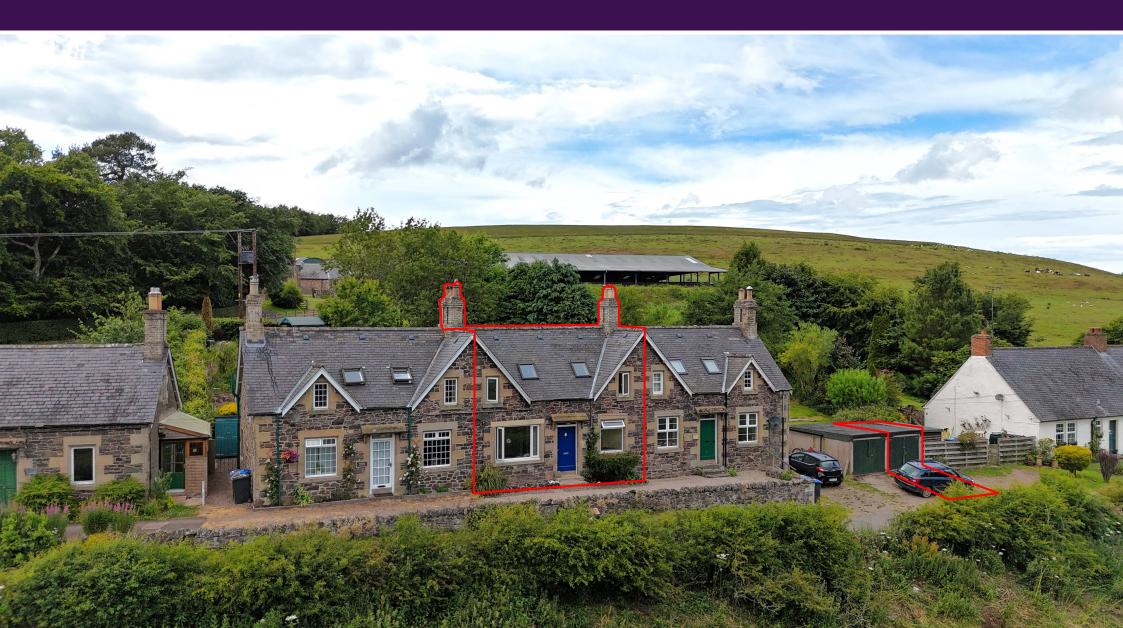

# **3 Ellemford Cottages** Ellemford, Duns, TD11 3SG

An idyllic cottage in a stunning countryside location For Sale • Guide Price £145,000

#### DESCRIPTION

Welcome to this delightful 3-bedroom mid-terrace cottage, a perfect blend of traditional charm and modern comfort. Situated in a peaceful, sought-after rural location, this beautifully presented home boasts a warm and inviting atmosphere. The spacious living room features a cozy wood burning stove. The well-appointed kitchen and pantry offer ample space for cooking. Upstairs, you will find two generously sized bedrooms, each filled with natural light and views over the Whiteadder River and woodland beyond. There is also a newly fitted modern bathroom. The cottage also benefits from a private rear garden, an ideal spot for relaxing or entertaining. The garden is terraced with mature trees and bushes and a patio area to the rear door.

#### ACCOMMODATION

The accommodation currently comprises:

Ground Floor: Entrance hall, bedroom 3, living room, rear hallway, pantry, kitchen.

First Floor: Landing, two bedrooms, bathroom.

Externally: Shared driveway to front. Garage. Patio area, terraced gardens laid to lawn with mature trees.