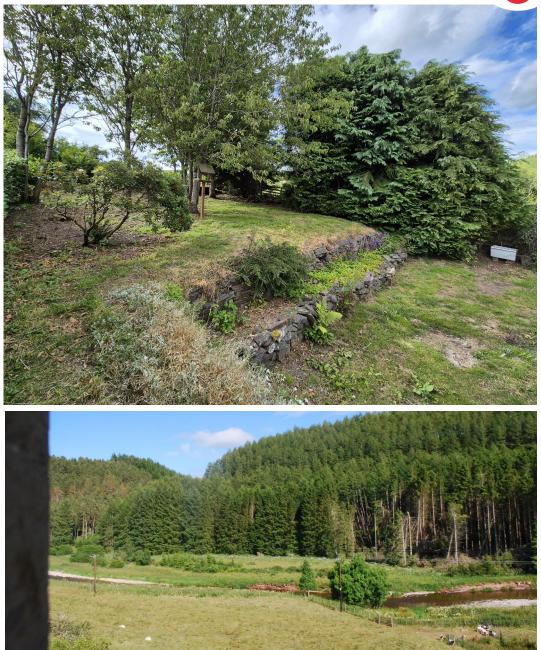

## LOCATION

Ellemford is nestled in the picturesque Scottish Borders, with the charming local town of Duns (9 miles) offering a perfect blend of historical charm and modern convenience, and an ideal locality for your next home. Surrounded by rolling hills and lush countryside, here is a vibrant community atmosphere offering a rich cultural heritage, and its own annual 130-year old agricultural show. The Ellem Fishing Club is the oldest in the world, founded in 1829. In Duns, primary and high schools, sports facilities, beautiful parklands, a golf course, and its Summer Festival, ensure a lively calendar of events year-round. Excellent transport links from Duns provide easy access to Edinburgh and beyond, and the Border town of Berwick upon Tweed is just 17 miles. The local mainline railway station at Reston is 12 miles. Here you can find tranquillity, community spirit, and a touch of adventure.

#### DESCRIPTION

Welcome to this delightful 3-bedroom mid-terrace cottage, a perfect blend of traditional charm and modern comfort. Situated in a peaceful, sought-after rural location, this beautifully presented home boasts a warm and inviting atmosphere. The spacious living room features a cozy wood burning stove. The well-appointed kitchen and pantry offer ample space for cooking. Upstairs, you will find two generously sized bedrooms, each filled with natural light and views over the Whiteadder River and woodland beyond. There is also a newly fitted modern bathroom. The cottage also benefits from a private rear garden, an ideal spot for relaxing or entertaining. The garden is terraced with mature trees and bushes and a patio area to the rear door.

#### ACCOMMODATION

The accommodation currently comprises:

Ground Floor: Entrance hall, bedroom 3, living room, rear hallway, pantry, kitchen.

First Floor: Landing, two bedrooms, bathroom.

Externally: Shared driveway to front. Garage. Patio area, terraced gardens laid to lawn with mature trees.