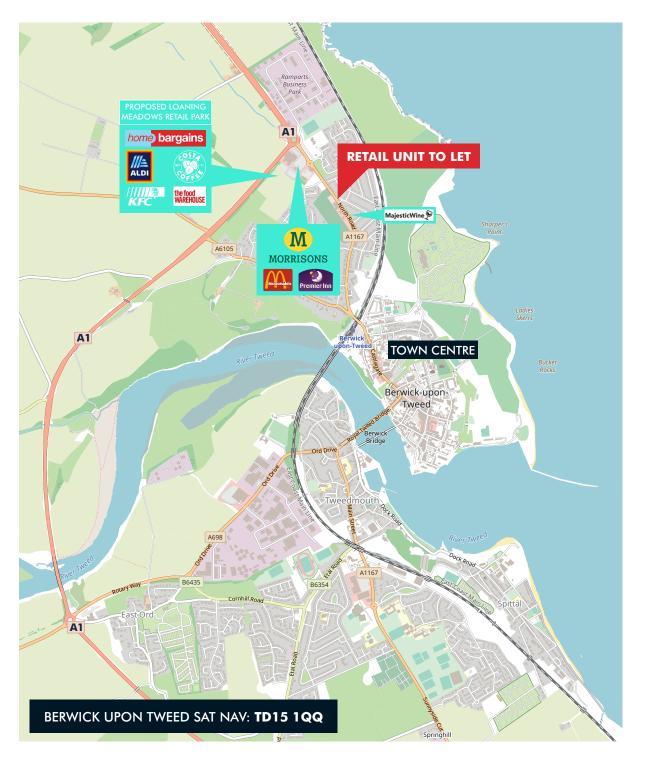

## PROMINENT FORMER ALDI SUPERMARKET

(DUE TO RELOCATION TO LOANING MEADOWS RETAIL PARK)

EXTENDING TO 1,154 SQ.M (12,422 SQ.FT)

UNIT IS CAPABLE OF SUB-DIVISION

NORTH ROAD, BERWICK UPON TWEED TD15 1QQ