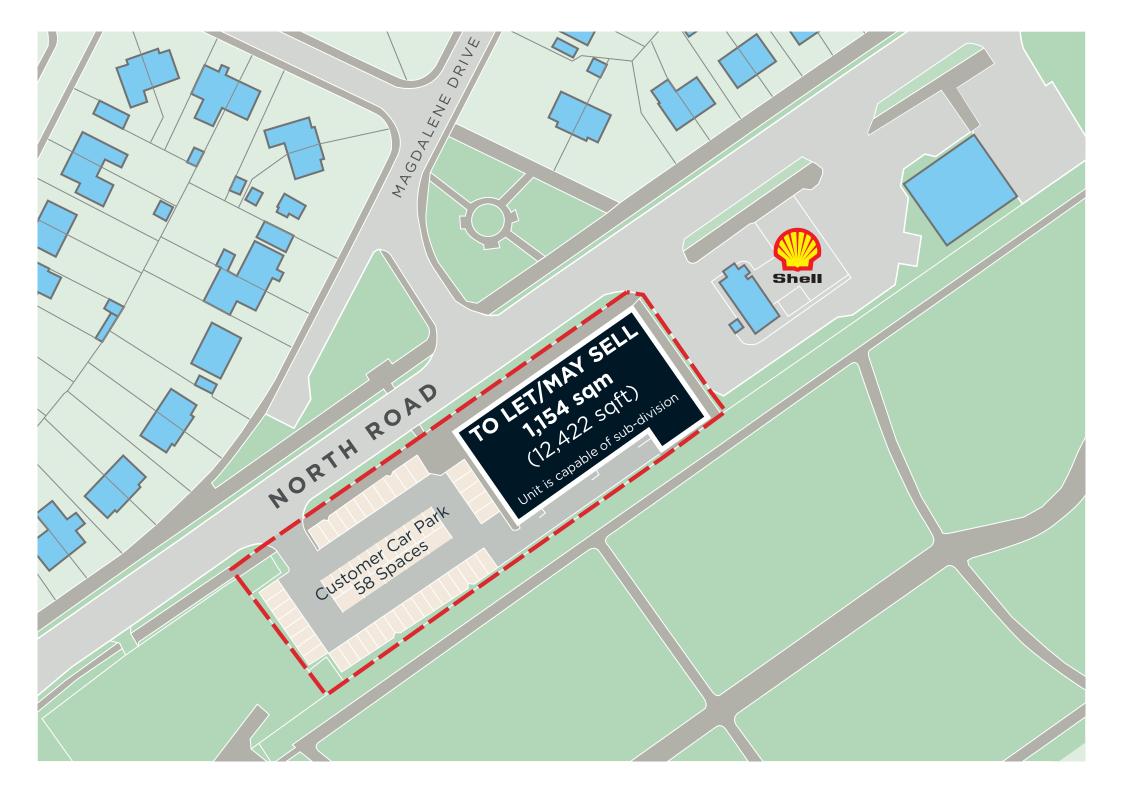

## TO LET | MAY SELL

## PROMINENT FORMER ALDI SUPERMARKET

(DUE TO RELOCATION TO LOANING MEADOWS RETAIL PARK)

EXTENDING TO 1,154 SQ.M (12,422 SQ.FT)

UNIT IS CAPABLE OF SUB-DIVISION

NORTH ROAD, BERWICK UPON TWEED TD15 1QQ