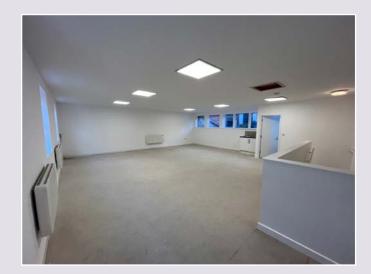

#### DESCRIPTION

The subject property provides a modern first floor office on the popular Fisher Street within Carlisle's historic quarter. The office is situated above the ground floor retail pitch occupied by Debra Charity, a popular retail operator. Internally, the property is arranged as an open plan office, with a kitchen area, WC and entrance way on the ground floor to Fisher Street. The premises has new LED lighting, plastered painted walls and ceiling, and new electric panel radiators.

# ACCOMMODATION

The property provides the following approximate net internal areas:

Total approximate Net Internal Area: 56.88 sq m (612.25 sq ft)