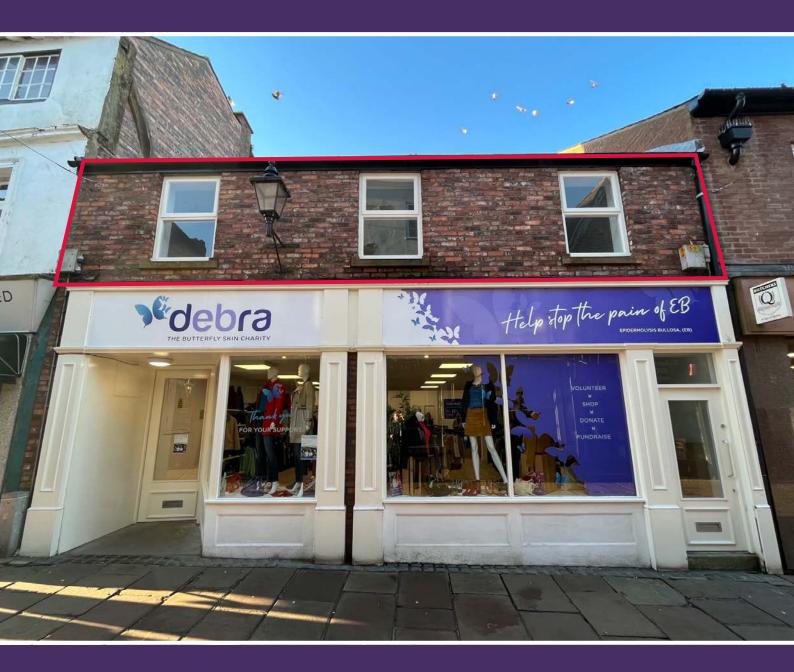

# **To Let - Town Centre Office**

54 Fisher Street Carlisle Cumbria CA3 8RF

- Excellent location within Carlisle city centre
- Total approximate net internal area 56.88 sq m (612.25 sq ft)
- Recently refurbished, LED lights installed
- To Let £6,000 per annum

#### DESCRIPTION

The subject property provides a modern first floor office on the popular Fisher Street within Carlisle's historic quarter. The office is situated above the ground floor retail pitch occupied by Debra Charity, a popular retail operator. Internally, the property is arranged as an open plan office, with a kitchen area, WC and entrance way on the ground floor to Fisher Street. The premises has new LED lighting, plastered painted walls and ceiling, and new electric panel radiators.