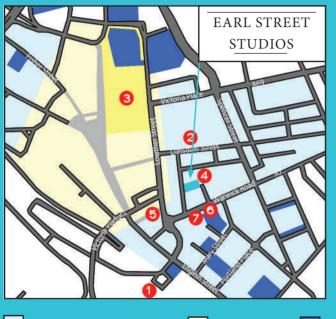

**Central Business District** 

**Retail Core** 

Car Parks

Earl Street Studios are centrally located within easy walking distance of the railway station and bus station and are surrounded by a vibrant mix of commercia, retail and leisure traders.

## Amenities

Carlisle Railway Station
Carlisle Bus Station
The Lanes Shopping Centre
Carlisle Law Courts
Lowther Arcade
The Halston Hotel
Andalusian