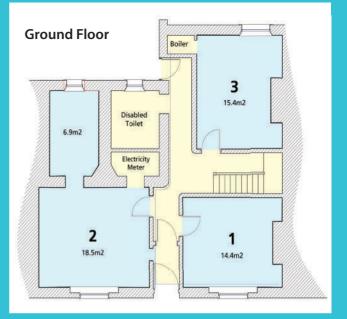

# Accommodation

| Ground Floor            |                                            |                            |
|-------------------------|--------------------------------------------|----------------------------|
| Office 1                | 14.40m <sup>2</sup>                        | (155 sq ft)                |
| Office 2                | 25.40m <sup>2</sup>                        | (273 sq ft)                |
| Office 3                | 15.40m <sup>2</sup>                        | (166 sq ft)                |
|                         |                                            |                            |
| Eirct Eloor             |                                            |                            |
| First Floor             |                                            |                            |
| First Floor<br>Office 4 | 23.60m <sup>2</sup>                        | (254 sq ft)                |
|                         | 23.60m <sup>2</sup><br>18.10m <sup>2</sup> | (254 sq ft)<br>(195 sq ft) |
| Office 4                |                                            |                            |