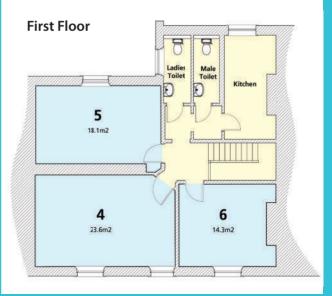

# Accommodation

| Ground Floor            |                                            |                            |
|-------------------------|--------------------------------------------|----------------------------|
| Office 1                | 14.40m <sup>2</sup>                        | (155 sq ft)                |
| Office 2                | 25.40m <sup>2</sup>                        | (273 sq ft)                |
| Office 3                | 15.40m <sup>2</sup>                        | (166 sq ft)                |
|                         |                                            |                            |
| Eirct Eloor             |                                            |                            |
| First Floor             |                                            |                            |
| First Floor<br>Office 4 | 23.60m <sup>2</sup>                        | (254 sq ft)                |
|                         | 23.60m <sup>2</sup><br>18.10m <sup>2</sup> | (254 sq ft)<br>(195 sq ft) |
| Office 4                |                                            |                            |