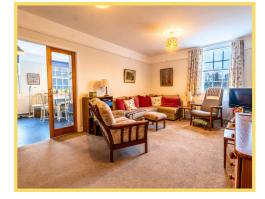

Wetroom (2.37m x 1.65m) - The wetroom is fully tiled with a toilet, sink and mixer shower. There is a cupboard housing the combi boiler.

**Living Room (5.08m 3.48m)** - Heading down the hallway you reach the living room which is a great size with glazed double doors into the kitchen giving it lots of natural light.