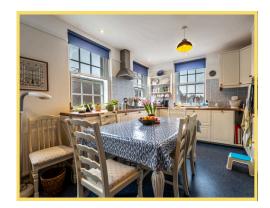

**Kitchen (5.11m x 3.31m)** - The generous kitchen has dual aspect windows and a range of store cupboards. You have a built in dishwasher, oven and gas hob. There is also space for a fridge freezer plus ample room for your dining table.