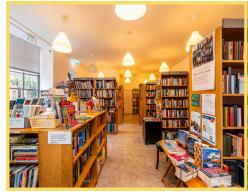

#### **Ground Floor**

**Retail Space (10.54m x 5.11m)** - Currently let with 3 years left as a book shop.

**Staff Store (3.89m x 2.18m)** - Store, kitchen and toilet for staff.

**Apartment Entrance Hall (1.89m x 1.89m)** - Accessed via the side entrance the entrance hall has storage for the waste bins.