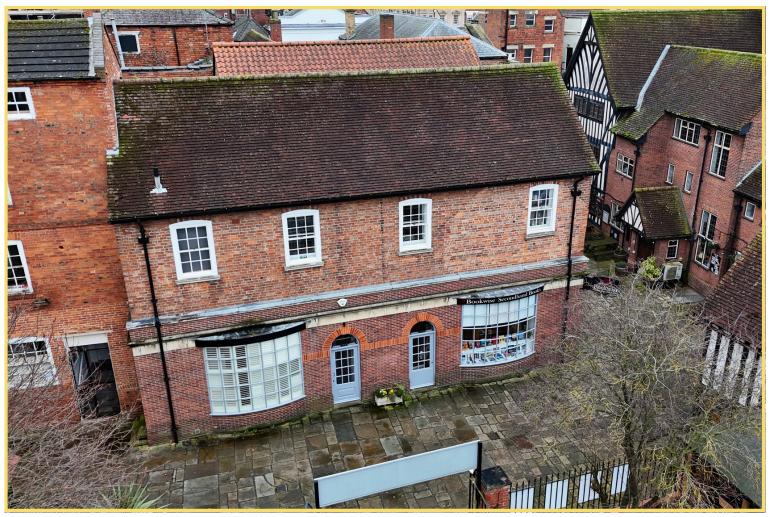

#### SUMMARY

A unique opportunity to own a beautiful character property in the heart of Newark On Trent. This property would be ideal for investment as potential AirBnb or simply for an owner occupier looking to be in a central location.

The property consists of a retail unit currently let out as a bookshop along with a one bedroom apartment on the first floor. The apartment has a separate entrance and even lift access from the ground floor. The apartment was completely remodeled in 2018 and spans over 780 sq ft and has internal wall insulation and secondary glazing to enhance thermal and acoustic performance.

## THE AREA

Located just off Newark Market Square this property is in prime position for those that enjoy town centre living and convenience quite literally on your doorstep.