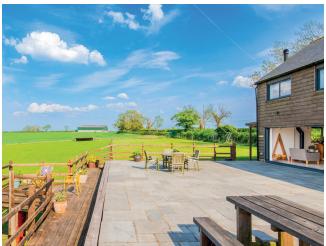

The kitchen breakfast room is truly the heart of the home, showcasing high-quality appliances and an open-plan design that seamlessly connects to the outdoors. Bathed in natural light, it offers a warm and inviting space perfect for family gatherings or entertaining guests. The sliding doors open out onto five acres of beautifully landscaped grounds and open countryside offering uninterrupted views that stretch as far as the eye can see.

This idyllic outdoor setting is ideal for al fresco dining, weekend barbecues, or simply unwinding while taking in the peaceful sounds of the countryside. The house itself is a picture of elegance and charm, blending traditional character with modern comforts. Every room has been thoughtfully designed to highlight the property's natural surroundings, creating a calm, luxurious atmosphere throughout. Whether it's the cosy living spaces, the spacious bedrooms, or the stunning gardens, this home offers an exceptional quality of life in a truly beautiful setting.