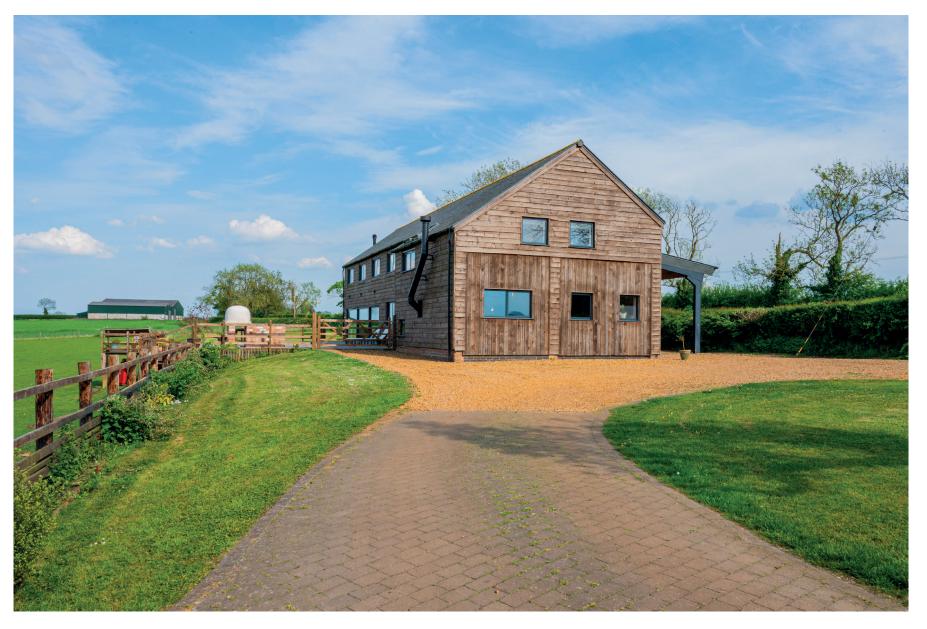

## The Grain Dryer

Kelmarsh Road Harrington Northampton NN6 9ND

Nestled on the picturesque Kelmarsh Road in Harrington, this remarkable barn conversion offers a unique blend of modern luxury and rustic charm. Converted in 2018 to an exceptionally high standard, this property boasts six spacious bedrooms and four well-appointed bathrooms, making it an ideal family home.

The kitchen breakfast room is truly the heart of the home, showcasing high-quality appliances and an open-plan design that seamlessly connects to the outdoors. Bathed in natural light, it offers a warm and inviting space perfect for family gatherings or entertaining guests. The sliding doors open out onto five acres of beautifully landscaped grounds and open countryside offering uninterrupted views that stretch as far as the eye can see.