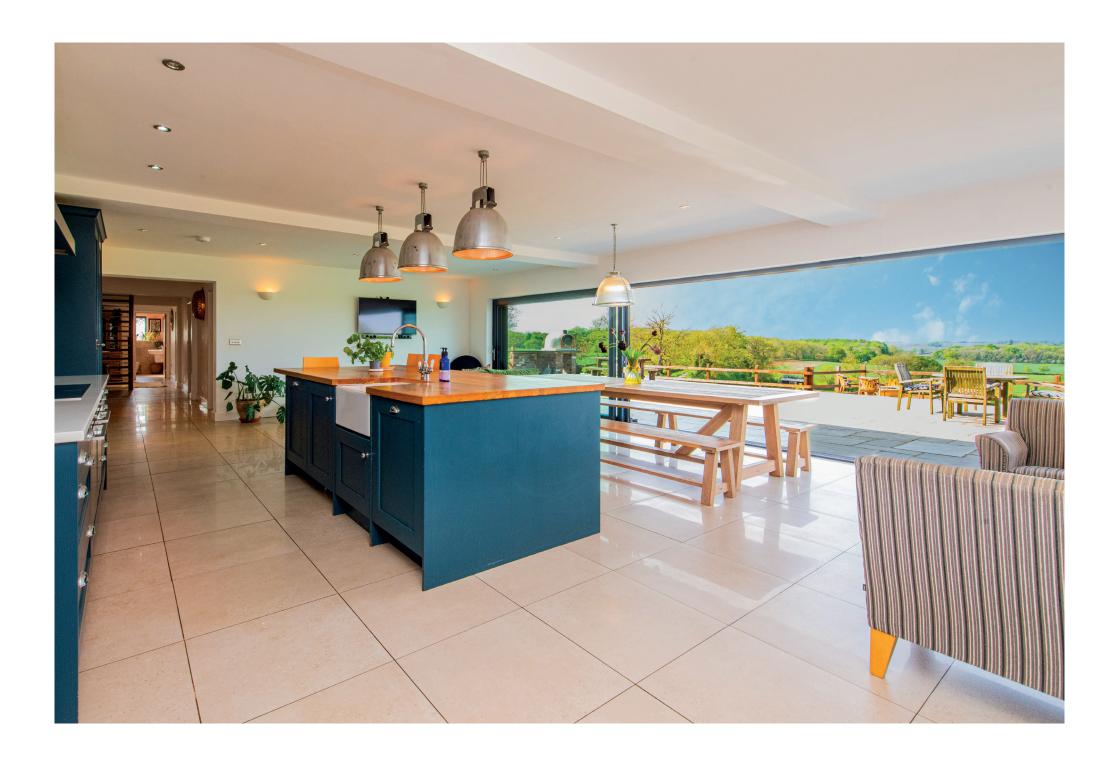

Upon entering, you are greeted by a stunning porcelain floor with underfloor heating, setting the tone for the elegance that follows. The ground floor features an array of extensive reception rooms, including a generously sized lounge complete with a feature log burner, study, snug/ sixth bedroom, ground floor shower room and an incredible games room.

The kitchen breakfast room is truly the heart of the home, showcasing high-quality appliances and an open-plan design that seamlessly connects to the outdoors. Bathed in natural light, it offers a warm and inviting space perfect for family gatherings or entertaining guests. The sliding doors open out onto five acres of beautifully landscaped grounds and open countryside offering uninterrupted views that stretch as far as the eye can see.