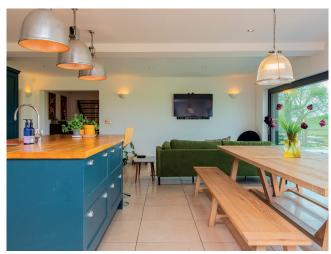

The kitchen breakfast room is truly the heart of the home, showcasing high-quality appliances and an open-plan design that seamlessly connects to the outdoors. Bathed in natural light, it offers a warm and inviting space perfect for family gatherings or entertaining guests. The sliding doors open out onto five acres of beautifully landscaped grounds and open countryside offering uninterrupted views that stretch as far as the eye can see.