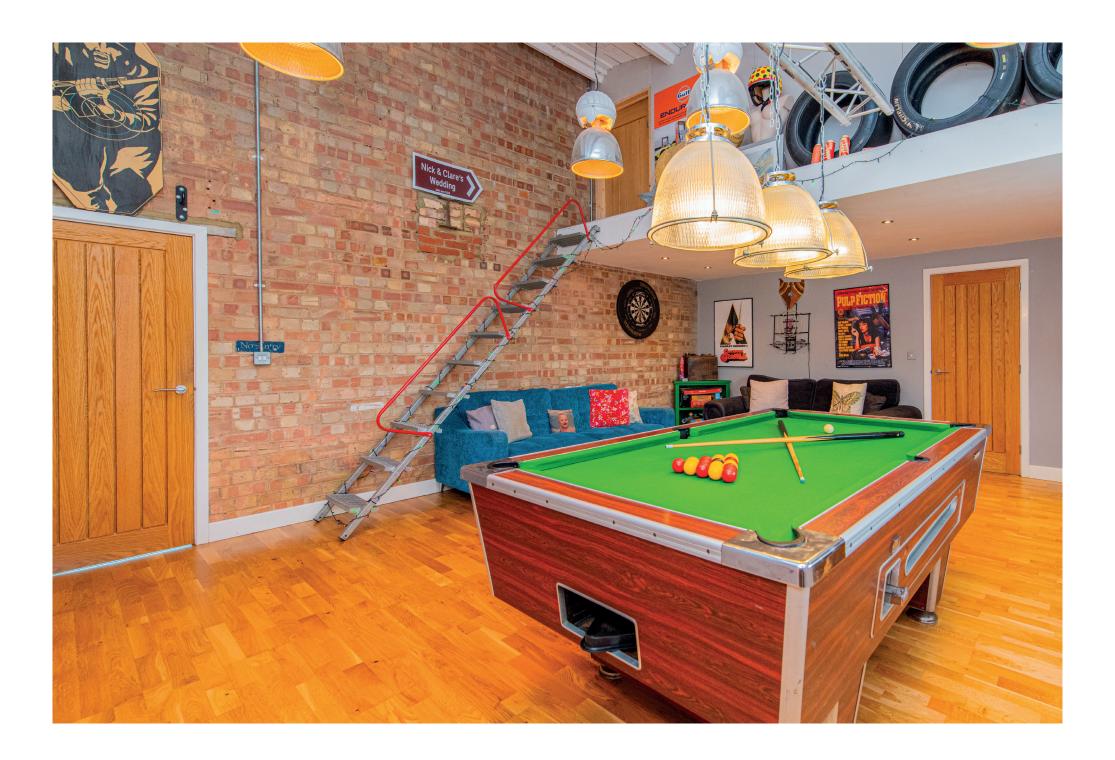

Upon entering, you are greeted by a stunning porcelain floor with underfloor heating, setting the tone for the elegance that follows. The ground floor features an array of extensive reception rooms, including a generously sized lounge complete with a feature log burner, study, snug/ sixth bedroom, ground floor shower room and an incredible games room.

In addition to the main living areas, the property includes a separate games room with a mezzanine, a double garage, and a utility room. The five double bedrooms are thoughtfully designed, two of which featuring en-suite facilities, while the master bedroom stands out with its expansive views, space and charming exposed beams.