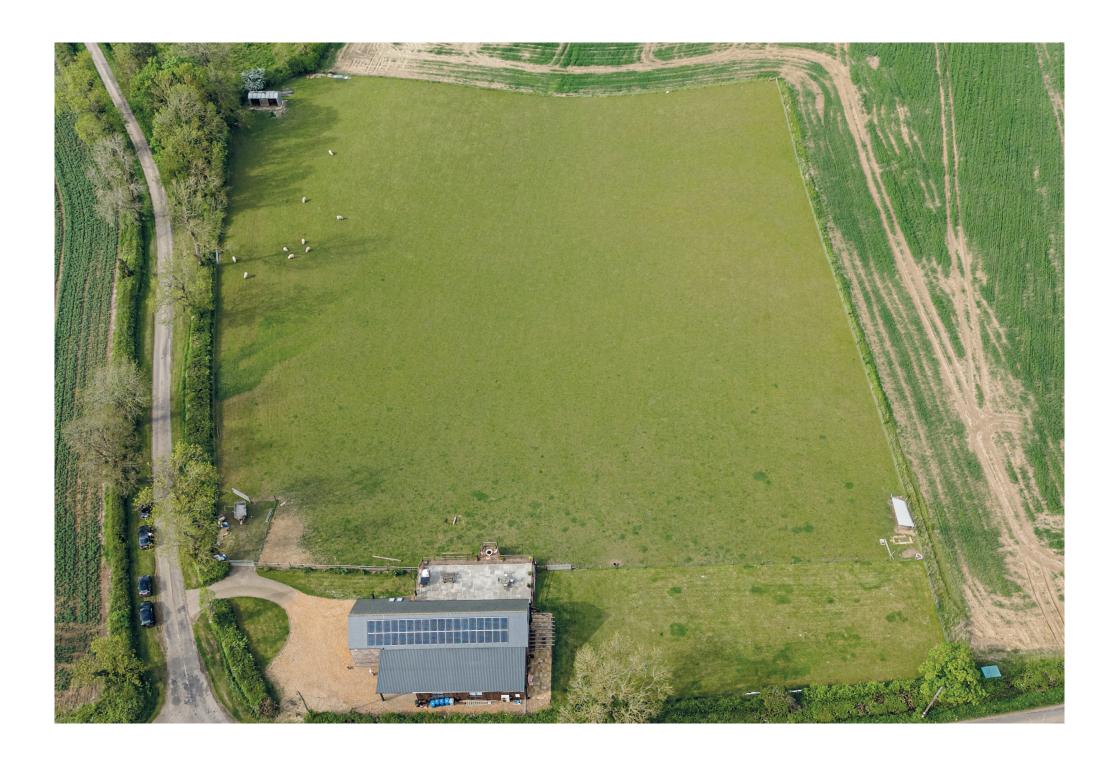

## The Grain Dryer

Kelmarsh Road Harrington Northampton NN6 9ND

Nestled on the picturesque Kelmarsh Road in Harrington, this remarkable barn conversion offers a unique blend of modern luxury and rustic charm. Converted in 2018 to an exceptionally high standard, this property boasts six spacious bedrooms and four well-appointed bathrooms, making it an ideal family home.

The kitchen breakfast room is truly the heart of the home, showcasing high-quality appliances and an open-plan design that seamlessly connects to the outdoors. Bathed in natural light, it offers a warm and inviting space perfect for family gatherings or entertaining guests. The sliding doors open out onto five acres of beautifully landscaped grounds and open countryside offering uninterrupted views that stretch as far as the eye can see.

This impressive home is designed with sustainability at its heart. The south-facing roof is equipped with 36 solar panels, generating 10.2kW of electricity, ensuring the property is entirely self-sufficient during daylight hours. Excess energy is stored in a recently purchased battery, providing a reliable power source even after sunset.