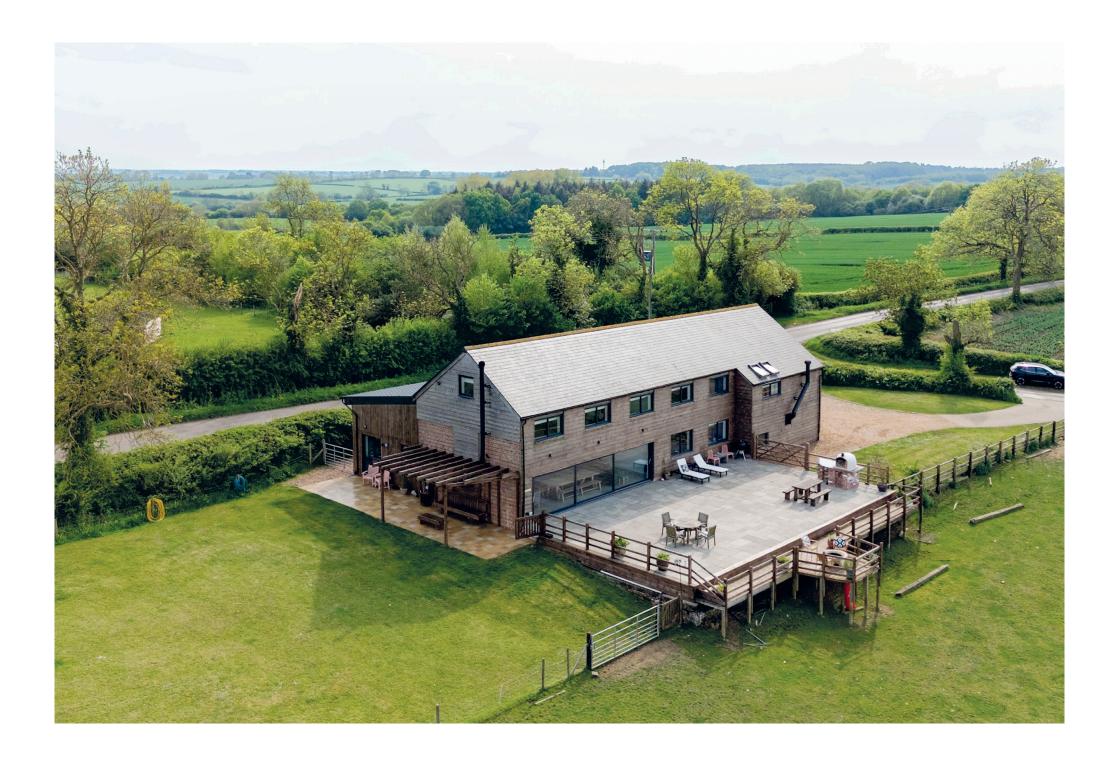

## The Grain Dryer

Kelmarsh Road Harrington Northampton NN6 9ND

Nestled on the picturesque Kelmarsh Road in Harrington, this remarkable barn conversion offers a unique blend of modern luxury and rustic charm. Converted in 2018 to an exceptionally high standard, this property boasts six spacious bedrooms and four well-appointed bathrooms, making it an ideal family home.

The kitchen breakfast room is truly the heart of the home, showcasing high-quality appliances and an open-plan design that seamlessly connects to the outdoors. Bathed in natural light, it offers a warm and inviting space perfect for family gatherings or entertaining guests. The sliding doors open out onto five acres of beautifully landscaped grounds and open countryside offering uninterrupted views that stretch as far as the eye can see.

This idyllic outdoor setting is ideal for al fresco dining, weekend barbecues, or simply unwinding while taking in the peaceful sounds of the countryside. The house itself is a picture of elegance and charm, blending traditional character with modern comforts. Every room has been thoughtfully designed to highlight the property's natural surroundings, creating a calm, luxurious atmosphere throughout. Whether it's the cosy living spaces, the spacious bedrooms, or the stunning gardens, this home offers an exceptional quality of life in a truly beautiful setting.

This impressive home is designed with sustainability at its heart. The south-facing roof is equipped with 36 solar panels, generating 10.2kW of electricity, ensuring the property is entirely self-sufficient during daylight hours. Excess energy is stored in a recently purchased battery, providing a reliable power source even after sunset.