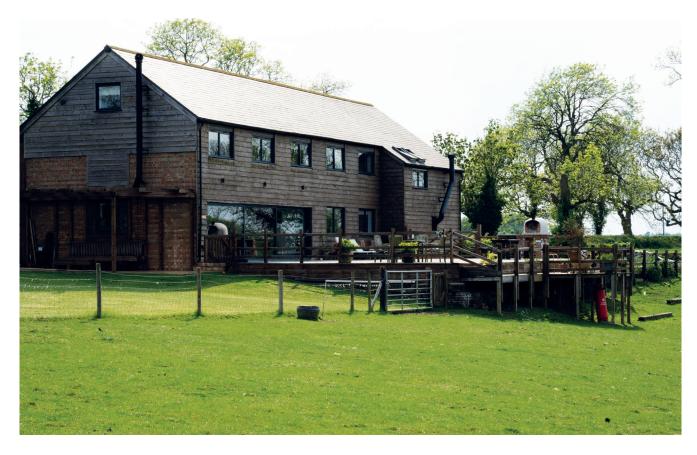

## The Grain Dryer

Kelmarsh Road Harrington Northampton NN6 9ND

Nestled on the picturesque Kelmarsh Road in Harrington, this remarkable barn conversion offers a unique blend of modern luxury and rustic charm. Converted in 2018 to an exceptionally high standard, this property boasts six spacious bedrooms and four well-appointed bathrooms, making it an ideal family home.

Upon entering, you are greeted by a stunning porcelain floor with underfloor heating, setting the tone for the elegance that follows. The ground floor features an array of extensive reception rooms, including a generously sized lounge complete with a feature log burner, study, snug/ sixth bedroom, ground floor shower room and an incredible games room.

The kitchen breakfast room is truly the heart of the home, showcasing high-quality appliances and an open-plan design that seamlessly connects to the outdoors. Bathed in natural light, it offers a warm and inviting space perfect for family gatherings or entertaining guests. The sliding doors open out onto five acres of beautifully landscaped grounds and open countryside offering uninterrupted views that stretch as far as the eye can see.