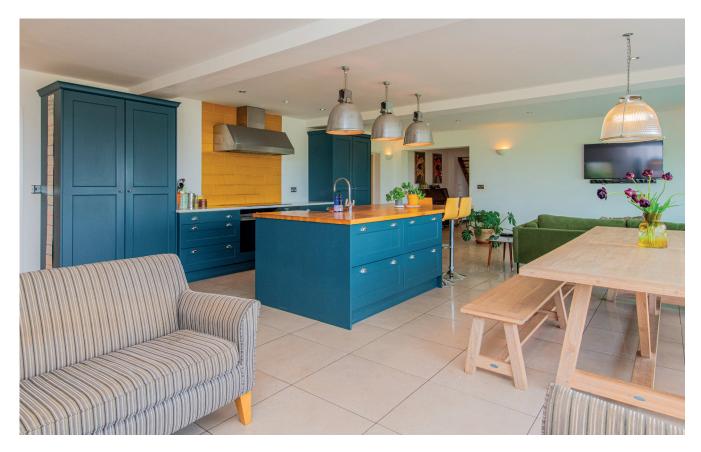

Upon entering, you are greeted by a stunning porcelain floor with underfloor heating, setting the tone for the elegance that follows. The ground floor features an array of extensive reception rooms, including a generously sized lounge complete with a feature log burner, study, snug/ sixth bedroom, ground floor shower room and an incredible games room.

The kitchen breakfast room is truly the heart of the home, showcasing high-quality appliances and an open-plan design that seamlessly connects to the outdoors. Bathed in natural light, it offers a warm and inviting space perfect for family gatherings or entertaining guests. The sliding doors open out onto five acres of beautifully landscaped grounds and open countryside offering uninterrupted views that stretch as far as the eye can see.