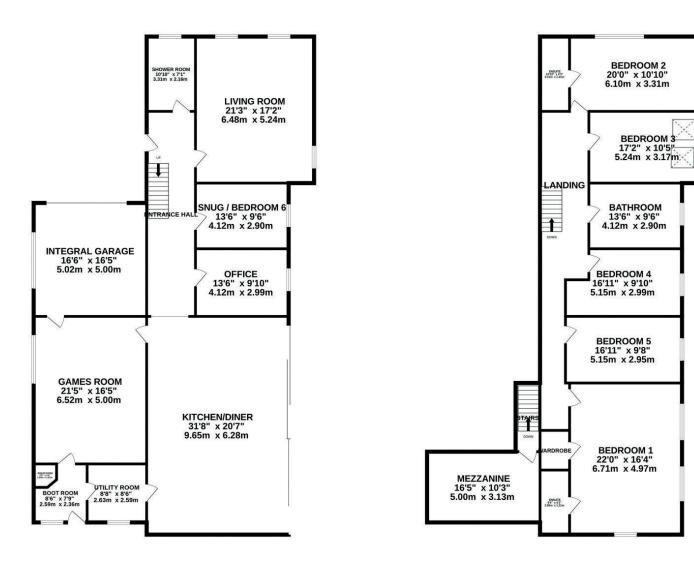

## The Grain Dryer

Kelmarsh Road Harrington Northampton NN6 9ND

Nestled on the picturesque Kelmarsh Road in Harrington, this remarkable barn conversion offers a unique blend of modern luxury and rustic charm. Converted in 2018 to an exceptionally high standard, this property boasts six spacious bedrooms and four well-appointed bathrooms, making it an ideal family home.

Upon entering, you are greeted by a stunning porcelain floor with underfloor heating, setting the tone for the elegance that follows. The ground floor features an array of extensive reception rooms, including a generously sized lounge complete with a feature log burner, study, snug/ sixth bedroom, ground floor shower room and an incredible games room.

The kitchen breakfast room is truly the heart of the home, showcasing high-quality appliances and an open-plan design that seamlessly connects to the outdoors. Bathed in natural light, it offers a warm and inviting space perfect for family gatherings or entertaining guests. The sliding doors open out onto five acres of beautifully landscaped grounds and open countryside offering uninterrupted views that stretch as far as the eye can see.

In addition to the main living areas, the property includes a separate games room with a mezzanine, a double garage, and a utility room. The five double bedrooms are thoughtfully designed, two of which featuring en-suite facilities, while the master bedroom stands out with its expansive views, space and charming exposed beams.