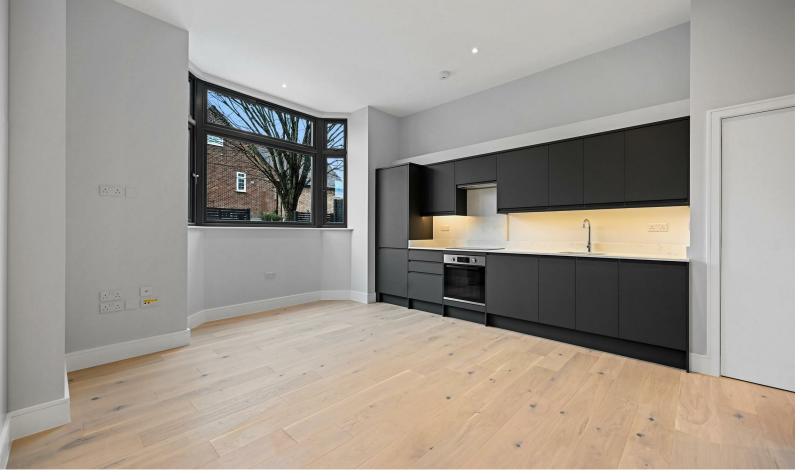

Mainline station.

Ideal for a couple or single professional this delightful flat comprises a spacious double bedroom, offering ample space for rest and relaxation. The property has been redeveloped to a very high standard and boasts engineered wood floors, modern kitchens with integrated appliances, a spacious double bedroom, and a luxurious modern bathroom.

### What's better:

This property has just been converted, and the new tenants will enjoy the benefit of a brand-new apartment, with modern kitchen appliances, a contemporary bathroom, and fresh appealing decor.