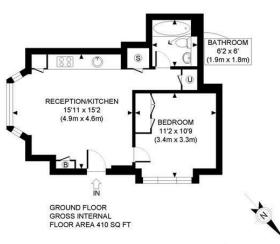

#### Acton

lettings@astonrowe.co.uk

57-59 Churchfield Road, Acton, London, W3 6AY

020 8992 3600

APPROX. GROSS INTERNAL FLOOR AREA: 410 SQ FT/ 38 SQM

### PROPERTY PHOTO PLANS COUR

This plan is for illustrative purposes only and should be used as such by any prospective client.

Whilst every attempt has been made to ensure the accuracy of the Floor Plan contained here, measurements of the doors, windows, rooms and any other items are approximate and no responsibility is taken for any errors, omissions, or misstatement.

The services, systems and appliances shown have not been tested and no ouarantee as to the operability or efficiency can be given.

1 Reception Rooms

1 Bedrooms

1 Bathrooms

Available now, a newly converted one-bedroom ground floor apartment, with its own private entrance, located within a short walk to Acton