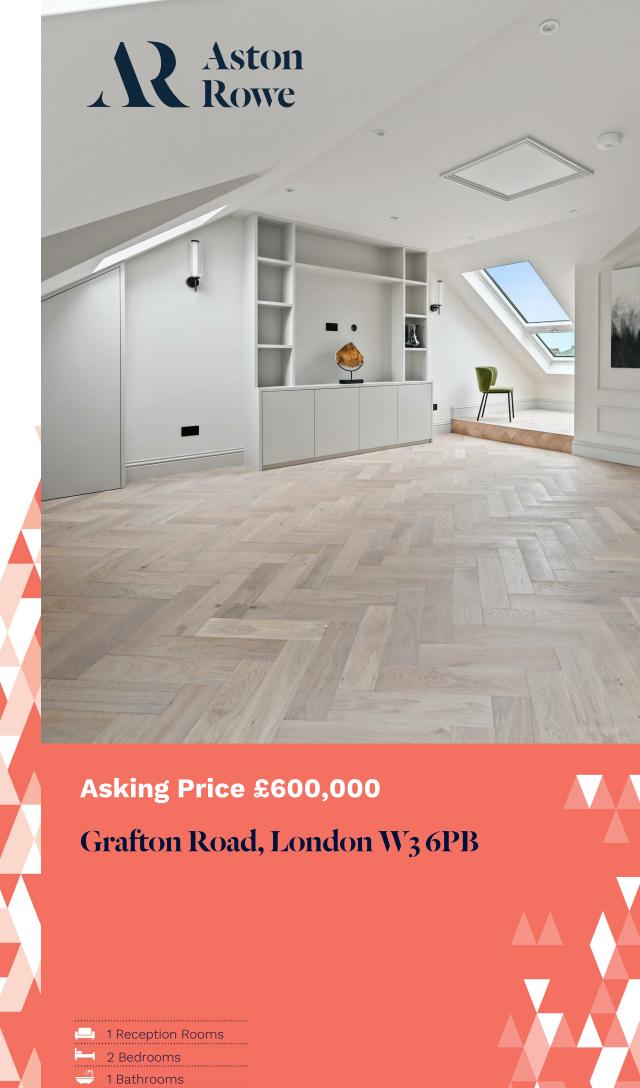

#### **Key points:**

- 2 Bedrooms
- High ceilings
- Miele applicances
- Modern apartment
- 10 year ICW warranity
- Built in wardrobes
- 7 Minute walk to Elizabeth Line
- Storage in the loft

A luxurious two bedroom second floor apartment forming part of a luxury new development in an imposing, end terraced building, this apartment is offered as part of a collection of three recently converted properties. The apartment benefits from two bedrooms including a master bedroom with built in wardrobes, family bathroom and open plan kitchen/living area with tall ceilings which is perfect for entertaining. Moments from Churchfield Road, offering a vibrant cafe culture and a great selection of boutique shops, bars and eateries. The apartments are a 7 minute walk from the new Elizabeth Line and a few minutes walk to Churchfield Road, offering a great selection of boutique shops, bars and restaurants.