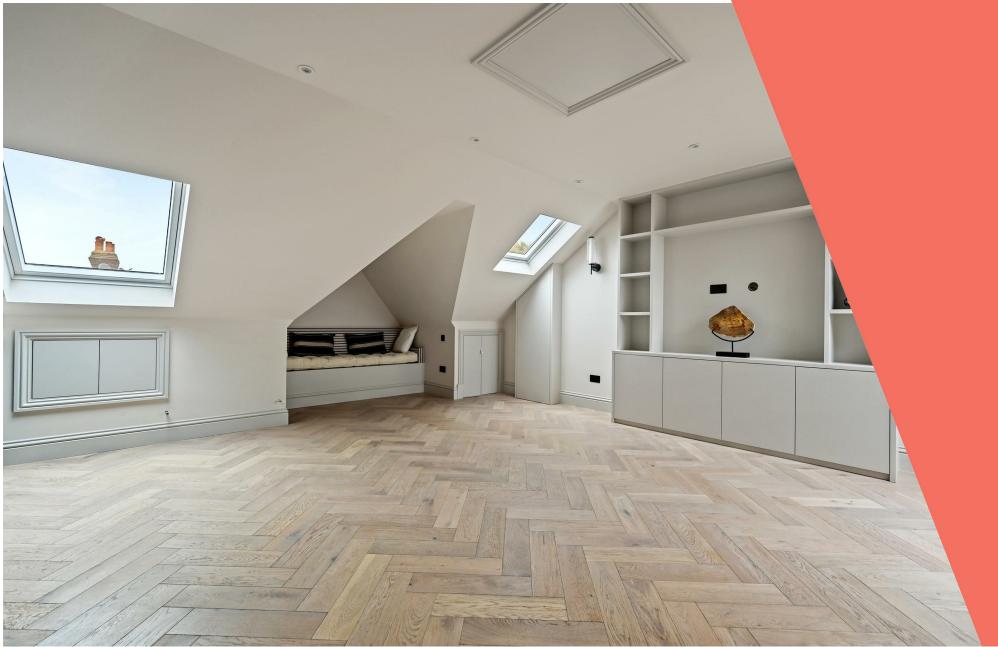

#### **Key points:**

- 2 Bedrooms
- High ceilings
- Miele applicances
- Modern apartment
- 10 year ICW warranity
- Built in wardrobes
- 7 Minute walk to Elizabeth Line
- Storage in the loft

A luxurious two bedroom second floor apartment forming part of a luxury new development in an imposing, end terraced building, this apartment is offered as part of a collection of three recently converted properties. The apartment benefits from two bedrooms including a master bedroom with built in wardrobes, family bathroom and open plan kitchen/living area with tall ceilings which is perfect for entertaining. Moments from Churchfield Road, offering a vibrant cafe culture and a great selection of boutique shops, bars and eateries. The apartments are a 7 minute walk from the new Elizabeth Line and a few minutes walk to Churchfield Road, offering a great selection of boutique shops, bars and restaurants.

## What's better:

A stunning 2 bedroom second floor apartment in W3.