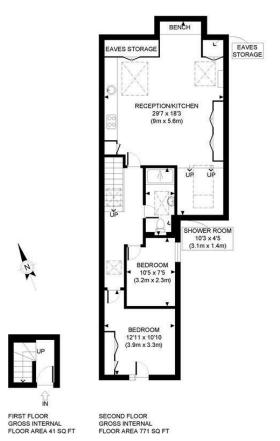

#### Acton

sales@astonrowe.co.uk

103 Churchfield Road, Acton, London, W3 6AH

020 8992 3600

APPROX. GROSS INTERNAL FLOOR AREA WITH EAVES STORAGE: 812 SQ FT/ 75 SQM APPROX. GROSS INTERNAL FLOOR AREA WITHOUT EAVES STORAGE: 780 SQ FT/ 72 SQM

### PROPERTY PHOT PLANS COUR

Whilst every attempt has been made to ensure the accuracy of the Floor Plan contained here, measurements of the doors, windows, rooms and any other items are approximate and no responsibility is taken for any errors, omissions, or misstatement. The services, systems and appliances shown have not been tested and no quarantee as to the operability or efficiency can be given.