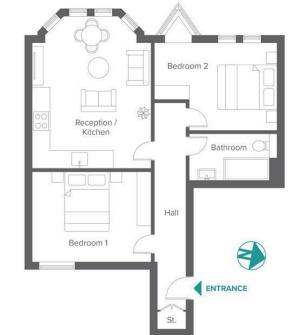

#### Flat 4 First Floor (2 Bed, 1 Bath)

TOTAL AREA: 62 m<sup>2</sup>, 667 sq ft

| First Floor         | Metric    | Imperial      |
|---------------------|-----------|---------------|
| Reception / Kitchen | 5.2 × 4.0 | 17'2" x 13'3" |
| Bedroom 1           | 4.1 x 3.1 | 13'5" x 10'2' |
| Bedroom 2           | 4.3 × 3.0 | 14'0" x 9'11" |