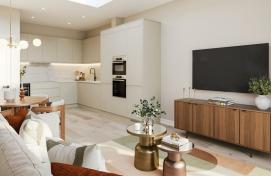

Every detail has been considered with a design-led approach throughout. Contemporary, super matt fitted kitchens come with integrated appliances including Bosch ovens and hobs, Integrated dishwashers, tall fridge freezers with Quartz worktops and splashbacks.

Lighting includes integrated under-mount LED lighting to kitchen cabinets and trendy feature downlighting to the dining area.

The apartments have been designed full of technical innovations. Included are modern video intercom systems and flats are pre-wired for SKY + and Virgin.