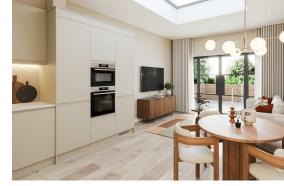

Every detail has been considered with a design-led approach throughout. Contemporary, super matt fitted kitchens come with integrated appliances including Bosch ovens and hobs, Integrated dishwashers, tall fridge freezers with Quartz worktops and splashbacks.

Lighting includes integrated under-mount LED lighting to kitchen cabinets and trendy feature downlighting to the dining area.

The apartments have been designed full of technical innovations. Included are modern video intercom systems and flats are pre-wired for SKY + and Virgin.