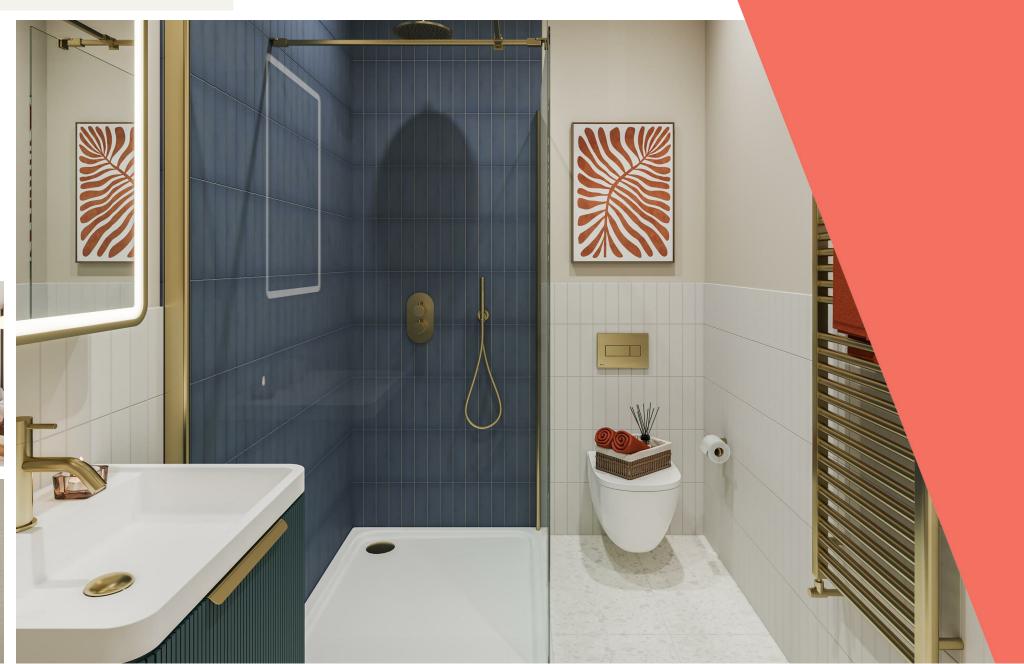

The modern bathrooms offer neutral yet modern tones, with matt porcelain Terrazzo floors, Fired Earth slimline matt wall tiles, brushed brass shower and fittings, and wall-hung vanity units.