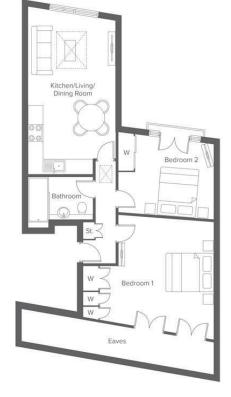

## Acton

sales@astonrowe.co.uk

57-59 Churchfield Road,

020 8992 3600

Unit 5 Two Bedroom Flat Second Floor

| Second Floor          | Metric      | Imperial<br>22'3"x 11'5" |  |
|-----------------------|-------------|--------------------------|--|
| Kitchen/Living/Dining | 6.81 x 3.48 |                          |  |
| Bedroom 1             | 5.32 x 4.35 | 17'5"x 14'3"             |  |
| Bedroom 2             | 3.53 x 3.06 | 11'7"x 10'0"             |  |
| Bathroom              | 2.55 x 1.98 | 8'4"x 6'6"               |  |