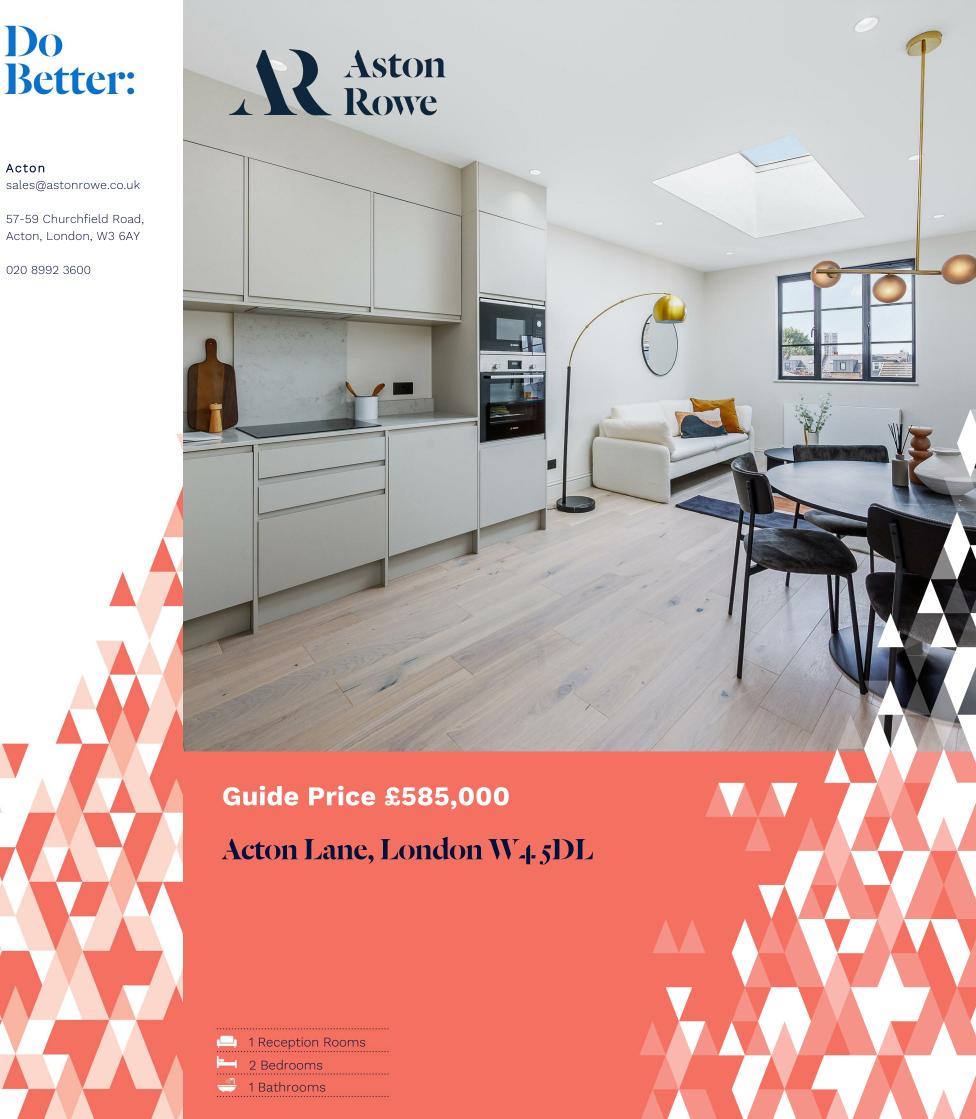

## Acton

sales@astonrowe.co.uk

57-59 Churchfield Road,

020 8992 3600

Unit 5 Two Bedroom Flat Second Floor

| Second Floor          | Metric      | Imperial<br>22'3"x 11'5" |  |
|-----------------------|-------------|--------------------------|--|
| Kitchen/Living/Dining | 6.81 x 3.48 |                          |  |
| Bedroom 1             | 5.32 x 4.35 | 17'5"x 14'3"             |  |
| Bedroom 2             | 3.53 x 3.06 | 11'7"x 10'0"             |  |
| Bathroom              | 2.55 x 1.98 | 8'4"x 6'6"               |  |