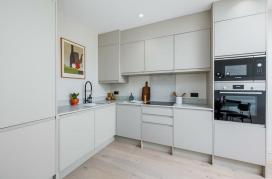

Every detail has been considered with a design-led approach throughout. Contemporary, super matt fitted kitchens come with integrated appliances including Bosch ovens and hobs, Integrated dishwashers, tall fridge freezers with Quartz worktops and splashbacks.