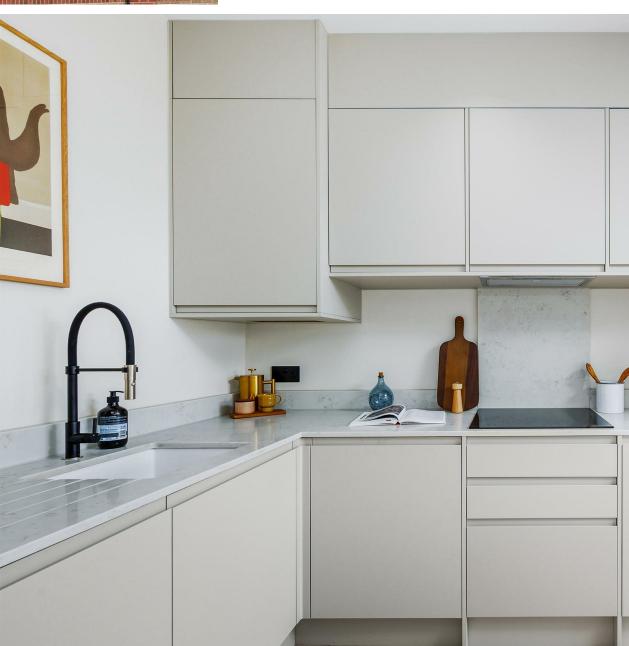

Every detail has been considered with a design-led approach throughout. Contemporary, super matt fitted kitchens come with integrated appliances including Bosch ovens and hobs, Integrated dishwashers, tall fridge freezers with Quartz worktops and splashbacks.