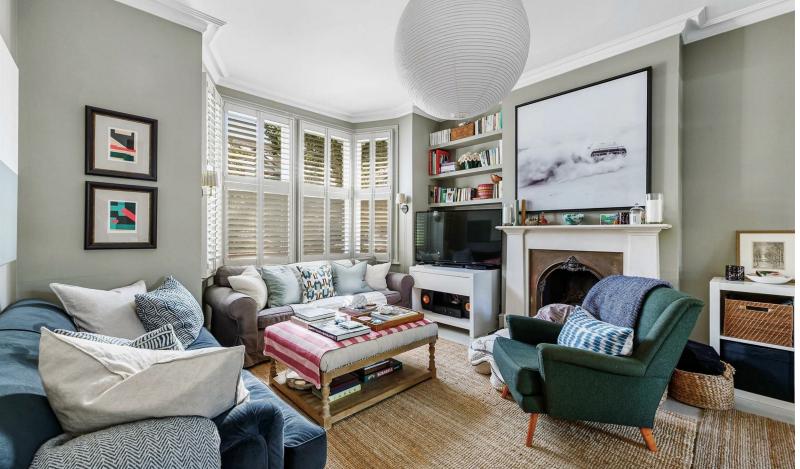

The ground floor features a reception room leading into a spacious open-plan kitchen and second reception area, which opens out to a garden with a fully insulated office at the rear. The first floor comprises three bedrooms and a family bathroom, while the loft has been converted into a top floor bedroom with own en-suite.