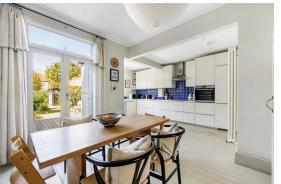

The ground floor features a reception room leading into a spacious open-plan kitchen and second reception area, which opens out to a garden with a fully insulated office at the rear. The first floor comprises three bedrooms and a family bathroom, while the loft has been converted into a top floor bedroom with own en-suite.