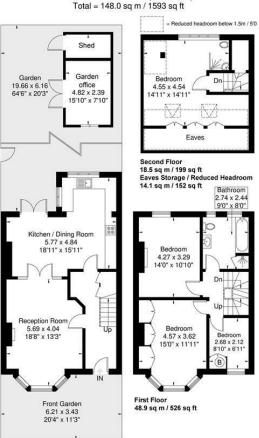

### Acton

lettings@astonrowe.co.uk

57-59 Churchfield Road, Acton, London, W3 6AY

020 8992 3600

Westbourne Avenue
Approximate Gross Internal Area = 122.4 sq m / 1317 sq ft
Eaves Storage / Reduced Headroom = 14.1 sq m / 152 sq ft Summer House = 11.5 sq m / 124 sq ft Total = 148.0 sq m / 1593 sq ft

Ground Floor Summer House 55.0 sq m / 592 sq ft 11.5 sq m / 124 sq ft Although every attempt has been made to ensure accuracy, all measurements are approximate.

The floorplan is for illustrative purposes only and not to scale.