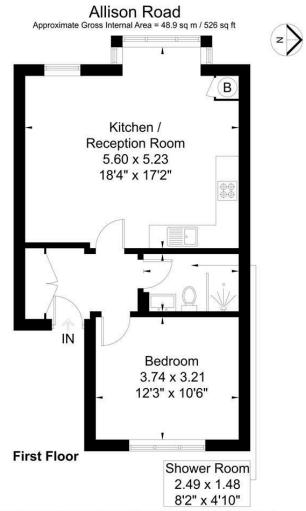

### Acton

lettings@astonrowe.co.uk

57-59 Churchfield Road, Acton, London, W3 6AY

020 8992 3600

Although every attempt has been made to ensure accuracy, all measurements are approximate.

The floorplan is for illustrative purposes only and not to scale.

www.prspective.co.uk

The current tenant says:

Walking distance to Churchfield Road and Acton Park

A one bedroom flat on Allison Road which is located a short walk to Acton Mainline Elizabeth Line. Ideal for a couple or single professonal the property consists off spacious open plan kitchen reception, double bedroom and modern Bathroom.