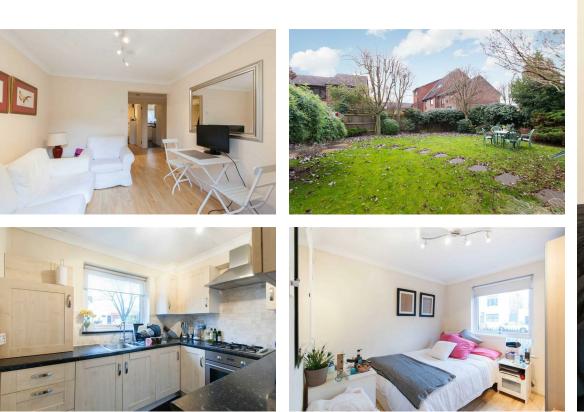

#### Key points:

- Seperate kitchen
- Two double bedrooms
- Communal gardens
- Bathroom

### The current tenant says:

The property benefits from two double bedrooms and communal gardens