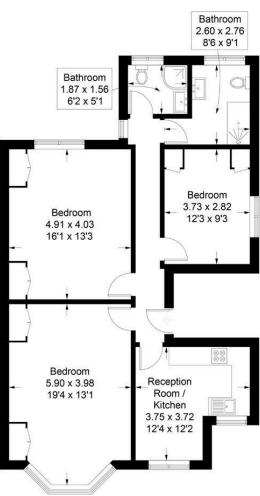

### Acton

lettings@astonrowe.co.uk

57-59 Churchfield Road, Acton, London, W3 6AY

020 8992 3600

Approximate Gross Internal Area = 83.1 sq m / 894 sq ft

First Floor

Illustration for identification purposes only, measurements are approximate not to scale. floorplansUsketch.com © (ID636582)