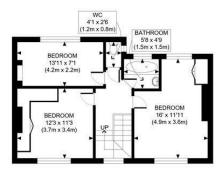

A three bedroom terraced house offering potential to modernise and extend, located in a popular residential area of

At circa 1,042 Sqft' / 94 SqM, the property comprises of two separate reception rooms and a kitchen area at the rear which leads out into a large 57ft private garden. The first floor offers three bedrooms and a family bathroom and separate W/C.