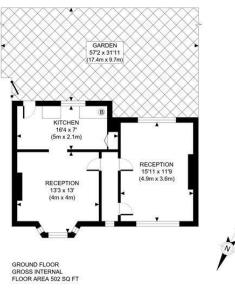

A three bedroom terraced house offering potential to modernise and extend, located in a popular residential area of

At circa 1,042 Sqft' / 94 SqM, the property comprises of two separate reception rooms and a kitchen area at the rear which leads out into a large 57ft private garden. The first floor offers three bedrooms and a family bathroom and separate W/C.