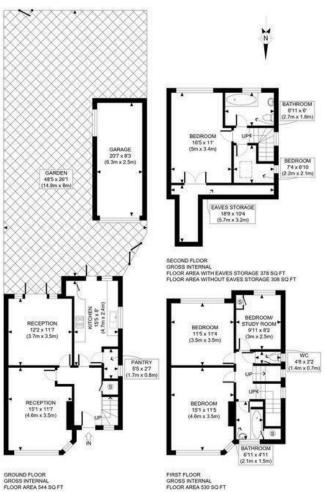

APPROX. GROSS INTERNAL FLOOR AREA WITH GARAGE/EAVES STORAGE: 1622 SQ FT/ 151 SQM APPROX. GROSS INTERNAL FLOOR AREA WITHOUT GARAGE/EAVES STORAGE: 1382 SQ FT/ 128 SQM

### Acton

sales@astonrowe.co.uk

57-59 Churchfield Road, Acton, London, W3 6AY

020 8992 3600

Allan Way, London W3 oPW

A spacious and modern four-bedroom Semi-Detached house situated on a quiet residential road moments from the North Acton Playing Fields. Ideal for a family this property benefits from a spacious dining room and a further reception room with separate kitchen with patio doors leading out onto a 48ft private South facing garden with garage. On the first floor you have two double bedrooms, a smaller double room and a family bathroom whilst the loft has been converted to create a master bedroom with en-suite and office room. Located within a quiet residential area, the house is just moments away from the open green space of North Acton Playing Fields. Commuters benefit from being within easy reach of Acton Main Line station (Elizabeth Line) as well as North Acton and West Acton stations (Central Line) whereas motorists can easily get into Central London via the A40 Westway.