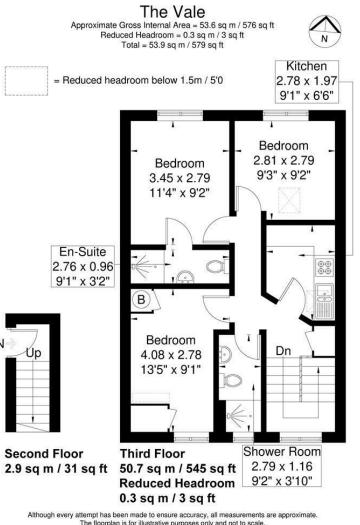

### Acton

lettings@astonrowe.co.uk

57-59 Churchfield Road, Acton, London, W3 6AY

020 8992 3600

Although every attempt has been made to ensure accuracy, all measurements are approximate.

The floorplan is for illustrative purposes only and not to scale.

© www.prspective.co.uk

A Aston Rowe

A two bedroom, two bathroom flat (one ensuite) which is a top floor flat above commercial premises. Ideal for a couple or two sharers, the property consits of two bedrooms, one with en suite, small reception room to share and a seperate kitchen. The vale is located on the border of Acton and Shepherds Bush and is well located to quite a few local transport and amenties link.