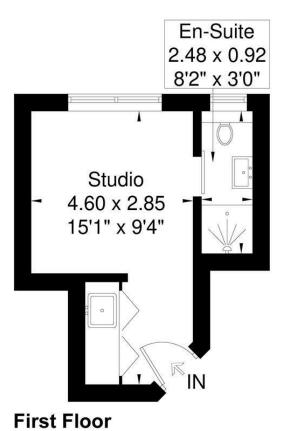

## Acton

lettings@astonrowe.co.uk

57-59 Churchfield Road, Acton, London, W3 6AY

020 8992 3600

Oakley Avenue
Approximate Gross Internal Area = 14.2 sq m / 152 sq ft

Although every attempt has been made to ensure accuracy, all measurements are approximate. The floorplan is for illustrative purposes only and not to scale.