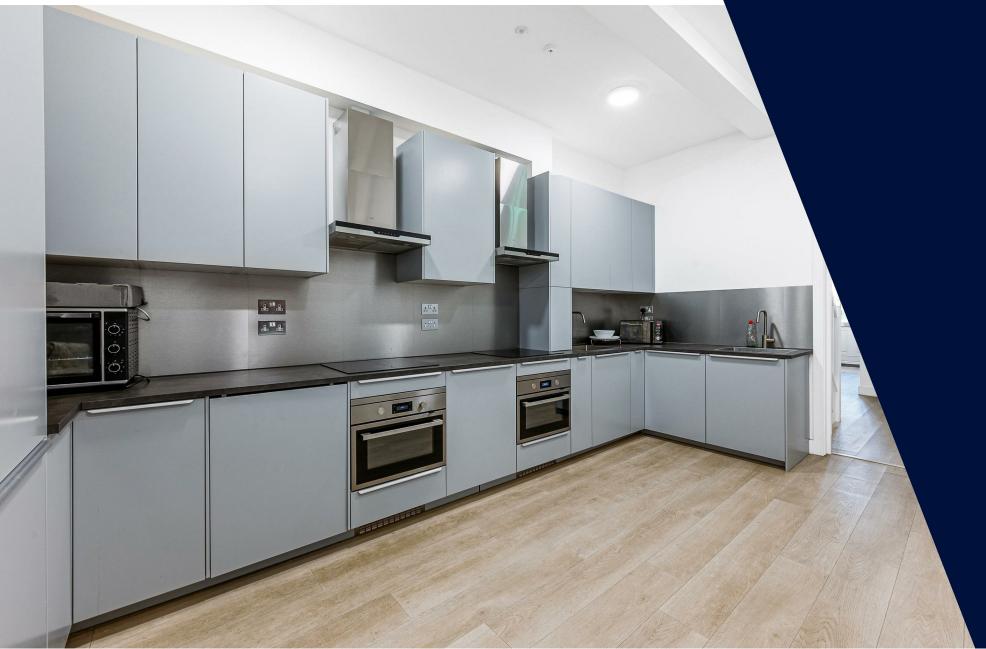

Aston Rowe

All bills included and available now a studio apartment in Ealing Common.
Ideally suited for a single professional, the property also includes access to a shared, well-equipped modern kitchen. There is a designated shared laundry area with washing machines available for residents.