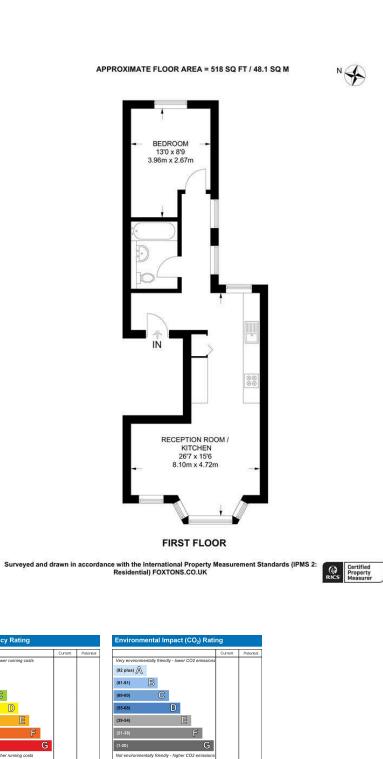

# To Let: £1,750 Per Month Brouncker Road, London W3 8AQ

1 Reception Rooms
1 Bedrooms
1 Bathrooms

A modern one-bedroom first floor flat in an attractive period building located on the borders of South Acton and Chiswick. Ideal for a single professional or a couple, the property features a modern open-plan kitchen and reception area, a high-specification bathroom, and a double bedroom. Brouncker Road is conveniently situated near Acton Town station, South Acton overground station, Acton High Street, and Chiswick. This property can not apply for a residential parking permit.