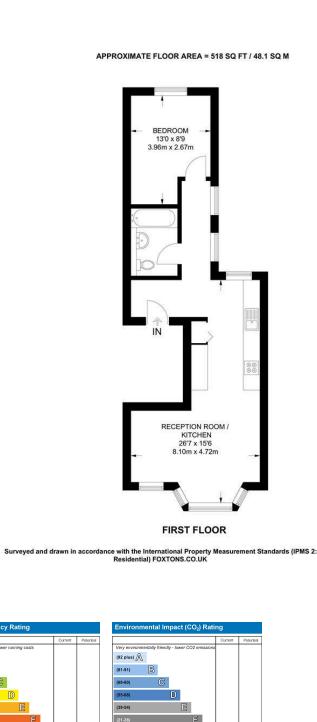

## Key points:

- Finished to a high standard
- First floor flat
- Large reception room
- Period building

## Do Better:

Acton

sales@astonrowe.co.uk

57-59 Churchfield Road, Acton, London, W3 6AY

020 8992 3600

England & Wales

England & Wales

A modern one-bedroom first floor flat in an attractive period building located on the borders of South Acton and Chiswick. Ideal for a single professional or a couple, the property features a modern open-plan kitchen and reception area, a high-specification bathroom, and a double bedroom. Brouncker Road is conveniently situated near Acton Town station, South Acton overground station, Acton High Street, and Chiswick. This property can not apply for a residential parking permit.