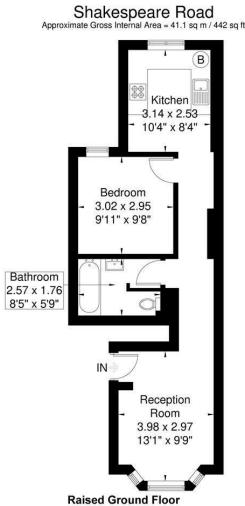

### Acton

lettings@astonrowe.co.uk

57-59 Churchfield Road, Acton, London, W3 6AY

020 8992 3600

Although every attempt has been made to ensure accuracy, all measurements are approximate.

The floorplan is for illustrative purposes only and not to scale.

Ideal for a couple or a single professional, the property features a bright reception room with bay windows, a brand-new bathroom, brand new kitchen and a double bedroom, and a newly fitted kitchen at the rear of the apartment with a pleasant breakfast bar area.