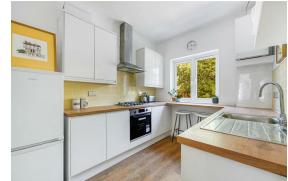

Ideal for a couple or a single professional, the property features a bright reception room with bay windows, a brand-new bathroom, brand new kitchen and a double bedroom, and a newly fitted kitchen at the rear of the apartment with a pleasant breakfast bar area.