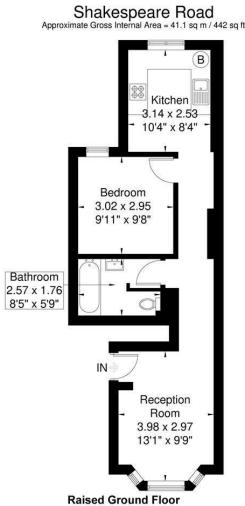

### Acton

lettings@astonrowe.co.uk

57-59 Churchfield Road, Acton, London, W3 6AY

020 8992 3600

Although every attempt has been made to ensure accuracy, all measurements are approximate.

The floorplan is for illustrative purposes only and not to scale.

Ideal for a couple or a single professional, the property features a bright reception room with bay windows, a brand-new bathroom, a double bedroom, and a newly fitted kitchen at the rear of the apartment with a pleasant breakfast bar area