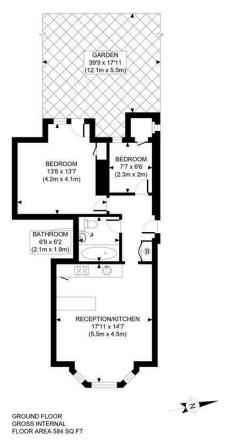

## **Key points:**

- 2 Bedrooms
- West facing garden
- Share of freehold
- Private entrance
- Communal garden
- · No onward chain
- Modern apartment

APPROX. GROSS INTERNAL FLOOR AREA: 584 SQ FT/ 54 SQM

## PROPERTY PHOT PLANS COUK

This plan is for illustrative purposes only and should be used as such by any prospective client.

Whilst every attempt has been made to ensure the accuracy of the Floor Plan contained here, measurements of the doors, windows, rooms and any other tlems are approximate and no responsibility is taken for any errors, omissions, or misstatement.