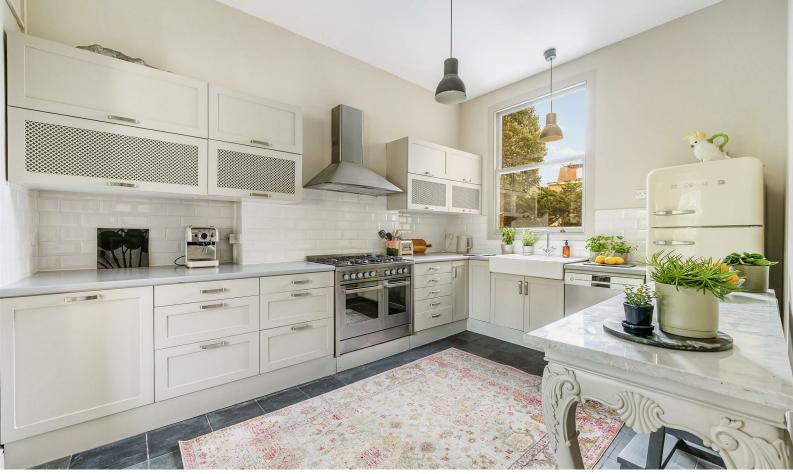

The first floor offers a large reception room (17'8x14'2), eat-in-kitchen, w/c and bedroom.

The second floor offers three further bedrooms, utility and family bathroom. There are stairs leading out onto a useable roof terrace.