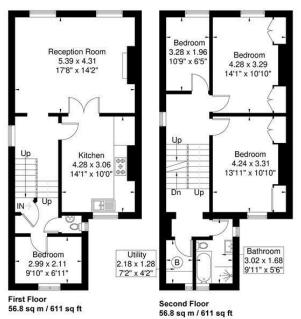

The floorplan is for illustrative purposes only and not to scale.

© www.prspective.co.uk

A bright and spacious three/four bedroom split-level flat, set over 1,448 sqft, located on a quiet tree-lined road in Acton.

The first floor offers a large reception room (17'8x14'2), eat-in-kitchen, w/c and bedroom.

The second floor offers three further bedrooms, utility and family bathroom. There are stairs leading out onto a useable roof terrace.