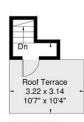

The first floor offers a large reception room (17'8x14'2), eat-in-kitchen, w/c and bedroom.

The second floor offers three further bedrooms, utility and family bathroom. There are stairs leading out onto a useable roof terrace.

\*Please note that the roof terrace is unofficial and not demised to the property\*

Moments from Churchfield Road, offering a vibrant cafe culture and a great selection of boutique shops, bars and eateries.